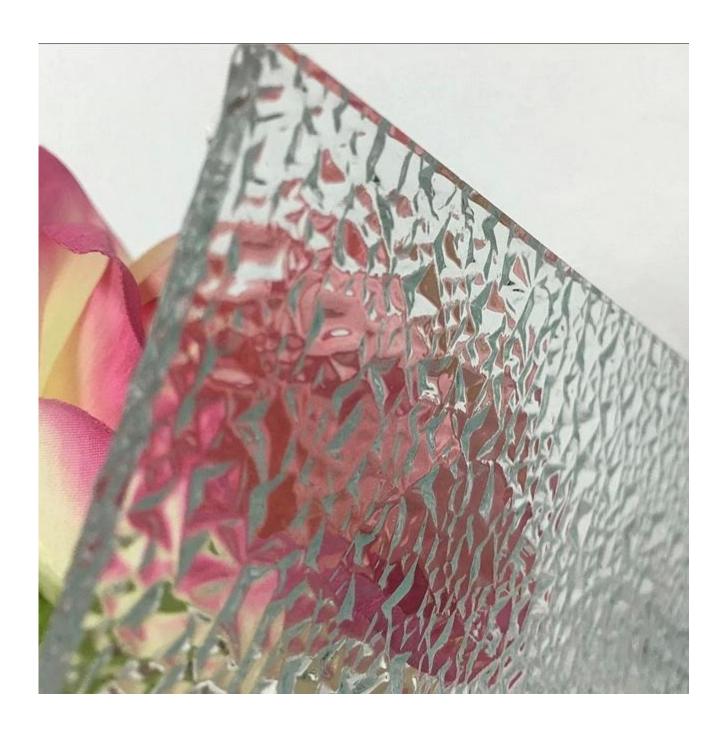

# High Quality 4mm Clear Diamond Patterned Glass Supplier In China

#### **About Diamond Patterned Glass:**

Clear Diamond patterned glass, also call diamond figured glass, diamond rolled glass, diamond embossed glass. Its a kind of decorative translucent flat glass with embossed patterns on one or both surfaces. With the special property of decoration, diamond glass can fully allow the light transmit, but limit or prevent clear vision effectively.

### **Patterned Glass Characteristic:**

- Tangible stereoscopic patterns will never fade
- Provide unique obscure decorative results
- Permit light transmit but limit clear vision, protect personal privacy
- Can be cut to size, drilled holes, cut notches, tempered, laminated, etc.