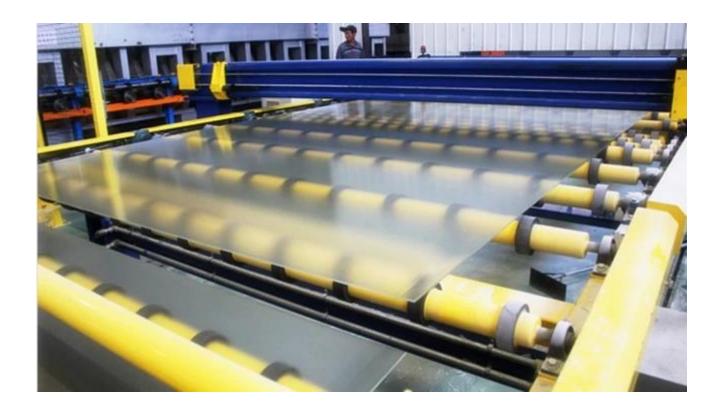

4mm Clear Diamond Patterned Glass:

**Patterned Glass Production Plant** 

Safety Packing And Loading