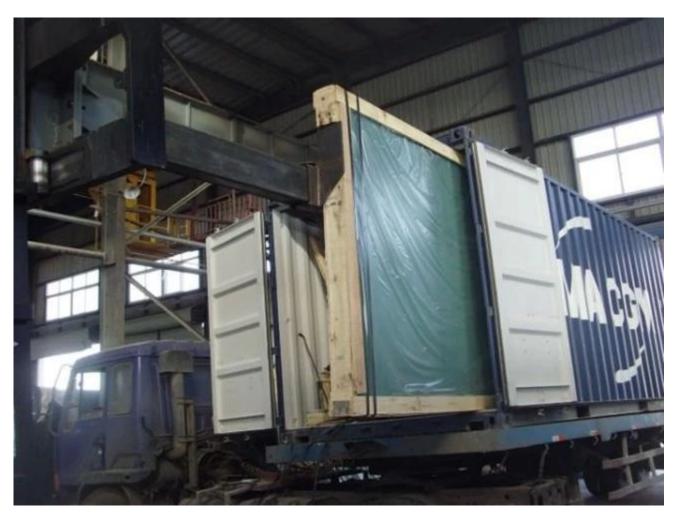

4mm Clear Diamond Patterned Glass:

**Patterned Glass Production Plant** 

Safety Packing And Loading