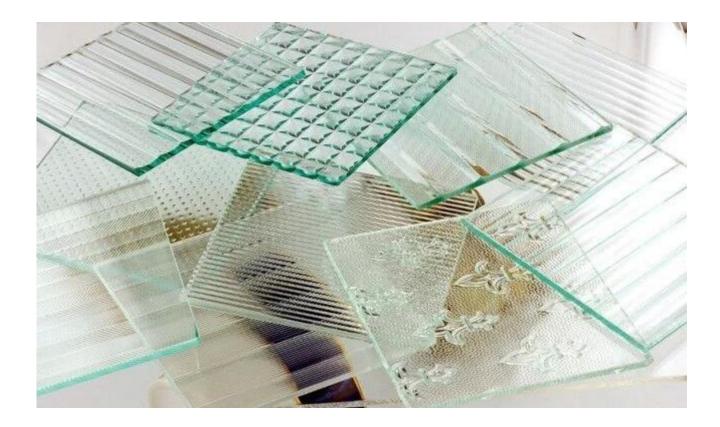

#### **About Diamond Patterned Glass:**

Clear Diamond patterned glass, also call diamond figured glass, diamond rolled glass, diamond embossed glass. Its a kind of decorative translucent flat glass with embossed patterns on one or both surfaces. With the special property of decoration, diamond glass can fully allow the light transmit, but limit or prevent clear vision effectively.

### **Patterned Glass Characteristic:**

- Tangible stereoscopic patterns will never fade
- Provide unique obscure decorative results
- Permit light transmit but limit clear vision, protect personal privacy
- Can be cut to size, drilled holes, cut notches, tempered, laminated, etc.

## **Jimy Glass Related Patterned Glass:**

Our machine can produce more patterned glass, such as yacare, silecia, rain, rainbow, aqualite, chinchilla, nashiji, masterlite, kasumi, chrysanthemum, oceanic, flora, maple leaf, hitchcross, woven, rain drop, morocco, difuso....