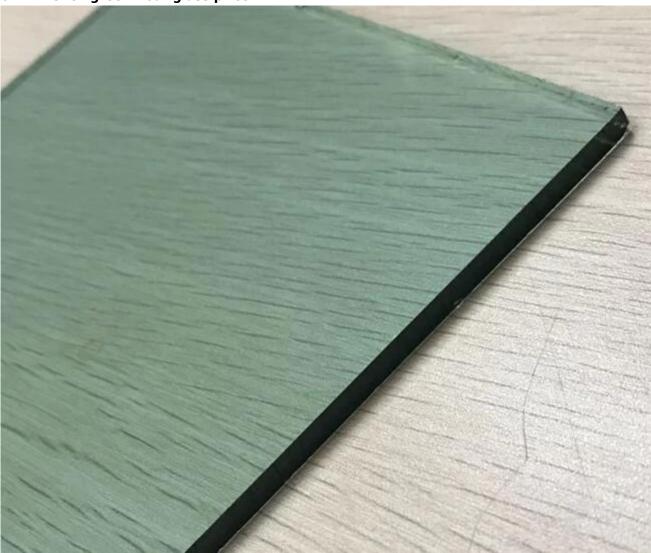

# High Quality 6mm French Green Float Glass Factory China

6mm french green tinted float glass,also name 6mm green <u>saving energy glass</u>,is an energy-saving decorative glass which not only absorbs solar radiant heat in the sunlight,but also maintains good transparency. Its make buildings colorful,absorbing ultraviolet radiation for reducing the damage to human beings and prevent color from fading, etc. Tinted glass is applied on buildings, furniture, decoration indoor, etc.

# **Specifications of French Green Float Glass:**

Thickness: 4mm, 5mm, 5.5mm, 6mm, 8mm, etc.

Size: 2140\*3300mm, 2250\*3300mm, 2140\*1650mm, 2440\*1650mm, 2140x3660mm,etc.

Color: Clear, Euro Bronze, Dark Bronze, Dark Grey, Euro Grey, Dark Green, F-Green, Dark Blue, Ford Blue, etc.