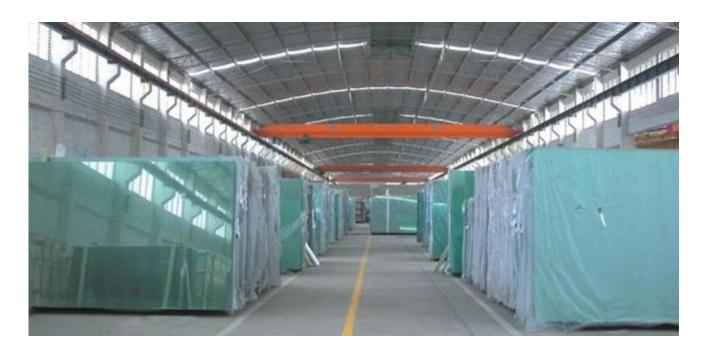

6+6mm french green tinted laminated glass

6+6mm french green tinted <u>tempered laminated glass</u>

6+5A+9A+12A+6mm french green tinted tempered Insulated glass

6mm french green float glass price

French Green Float Glass Warehouse: