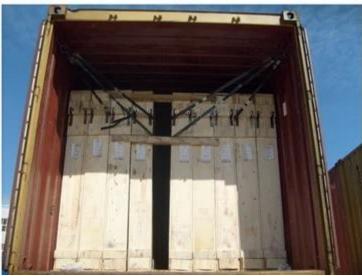

idely used in both lighting and heat insulation place, reasonable use of sunlight, adjust the indoor temperature, save the air conditioning costs, but also on the shape of the building has a good decorative effect. Generally used for building doors and windows or glass curtain wall.

# 6mm french green tinted float glass can processed which type glass?

6mm french green tinted mirror glass

6mm french green tinted tempered glass

6mm french green tinted frosted glass

6mm french green tinted acid etched glass

6+6mm french green tinted laminated glass

6+6mm french green tinted <u>tempered laminated glass</u>

6+5A+9A+12A+6mm french green tinted tempered Insulated glass

6mm french green float glass price



French Green Float Glass Warehouse:



Safety Packaging of Jimy Glass Factory: