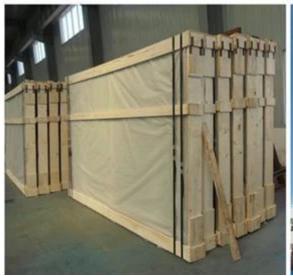

widely used in both lighting and heat insulation place, reasonable use of sunlight, adjust the indoor temperature, save the air conditioning costs, but also on the shape of the building has a good decorative effect. Generally used for building doors and windows or glass curtain wall.

# 6mm french green tinted float glass can processed which type glass?

6mm french green tinted mirror glass

6mm french green tinted tempered glass

6mm french green tinted frosted glass

6mm french green tinted acid etched glass

6+6mm french green tinted laminated glass

6+6mm french green tinted <u>tempered laminated glass</u>

6+5A+9A+12A+6mm french green tinted tempered Insulated glass

6mm french green float glass price



French Green Float Glass Warehouse:



Safety Packaging of Jimy Glass Factory: