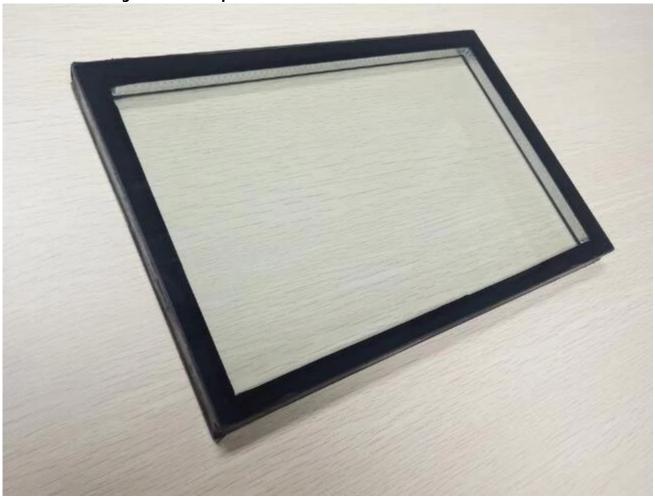

### Soundproof 5+12A+5mm insulated glass

22mm insulated glass window panels,5+12A+5mm insulating glass,5+12A+5mm double glazed glass,5+12A+5mm hollow glass,which refers to 1pcs of 5mm clear tempered glass with 1pcs of 5mm low e glass tempered sealed around the edges with an air 12A space between,to form a single unit.

22mm insulated glass window panels

5+12A+5mm low e insulated glass china warehouse

**Insulated Glass Production Line** 

Packaging and Loading by Jimy Glass