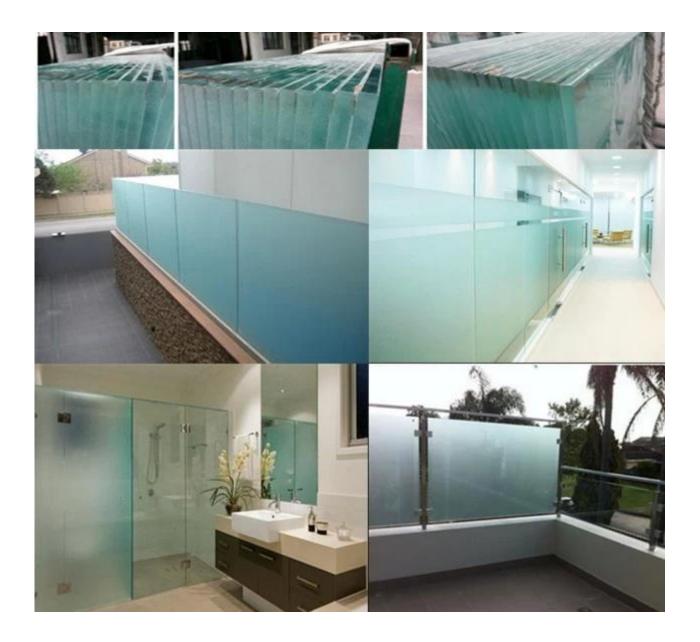

## Applications of 12mm frosted acid etched tempered glass

CE certified 12mm frosted acid etched tempered glass, it is available in 12mm clear frosted tempered glass, 12mm ultra clear acid etched tempered glass, 12mm silkscreen printed acid etched tempered glass, widely used for home and offices, for example:

- 1. Glass partition wall, sliding door glass, shower door glass, acid etched balustrade glass, etc.
- 2. Aesthetic glass table tops, etc.