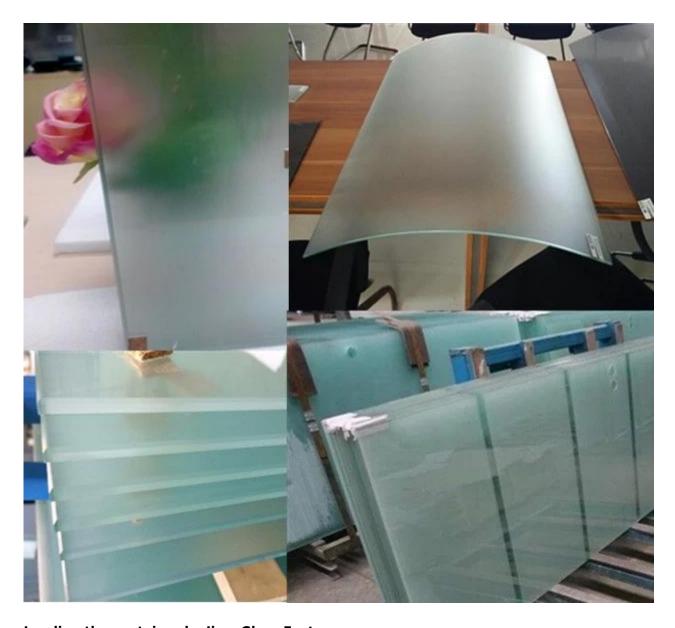

# Good price 12mm tempered frosted glass for shower door

China manufacturer 12mm acid etched tempered glass, 12mm tempered frosted glass, 12mm translucent toughened glass, 12mm obscure tempered safety glass, which is produced by excellent quality 12mm acid etched float glass, privacy glass with anti-finger printed function, the surface of the glass has been chemically-created, the finish is extremely durable, and can't be washed or scratched off, one of the most safety glass, have no harmful for people, widely used as decorative shower door glass, interior partition wall glass, table top glass, balustrade glass, etc.

#### The features of 12mm acid etched tempered glass

- 1. Thickness: except for 12mm, others available in 4-19mm, such as 8mm acid etched tempered glass, 10mm frosted tempered glass, 15mmm acid etched toughened glass, etc.
- 2. Size: max size reach up to 3300\*8000mm, any customized size can be made.
- 3. Glass type: clear glass or ultra clear glass, there are 12mm clear acid etched tempered glass or 12mm ultra clear frosted tempered safety glass
- 4. Special processing: bent, heat soaked, silkscreen printed, all can be finished before tempering. Drill holes, polished edge, beveled edge, ogee edge, logo printed, all can be made perfectly for you.

### Advantages of 12mm non-fingerprint tempered glass?

- 1. Decorative the home, acid etched tempered glass can helps to create a unique feeling of warm and elegance by diffusing light and emitting a certain purity of color and light.
- 2. Provides privacy by obscuring unwanted attention, without compromising light levels.
- 3. Smooth surface the glass not mark with dirt and fingerprints, does not scratch off like coatings.
- 4. Much security: 12mm frosted tempered glass, more resistant to breakage, when it is broken by outside force, the small chunks which are less likely to harm than 12mm frosted glass with sharp shape.
- 5. Much stronger: more than 4-5 times stronger than 12mm acid etched float glass
- 6. High precise flatness, easy for install, clean and maintain.
- 7. Meet European standard, CE certificate NO: NB0336