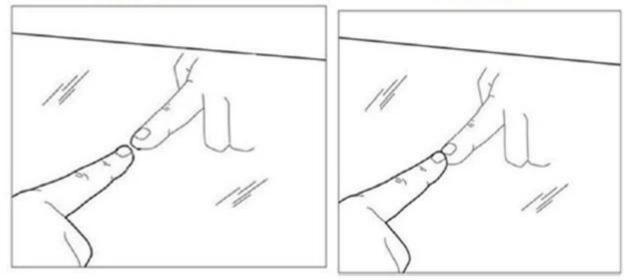

## How to distinguish two way mirror and normal mirror?

Place the tip of your fingernail against the reflective surface and if there is a GAP between your fingernail and the image of the nail, then it is a normal mirror. However, if your fingernail directly touches the image of your nail, then it is a two-way mirror.

# Normal MIRROR

### 2 WAY GLASS