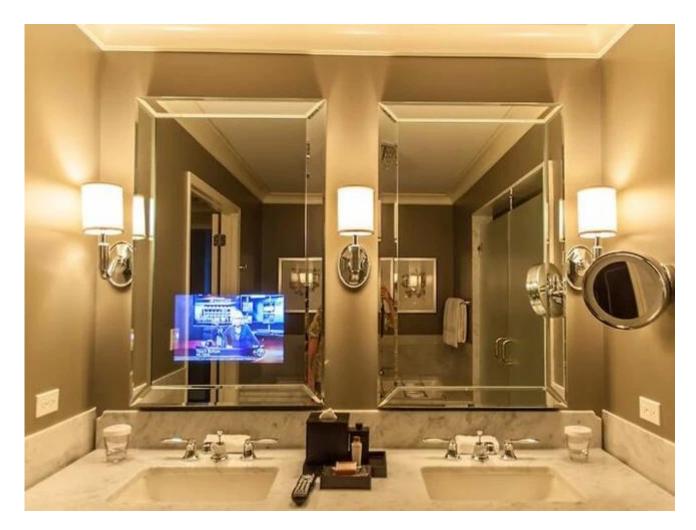

### Applications of two way mirror

a two way mirror is used to provide security and privacy.In addition,<u>Jimy Glass</u> manufacture a more transparent two way mirror for smart mirror,hidden television,and teleprompter projects.Which places are widely used for it?

-Surveillance for a Shops, Showrooms, or Bank.

- -Care Surveillance.
- -Observation Rooms.
- -Hidden television,TV in the bathroom.
- -New housing projects, home improvements.
- -Computer case moding.
- -Interrogation of suspects.

### High quality two way mirror for hidden television

Factory Price two way mirrors bathroom

Two way mirror glass for sunroom