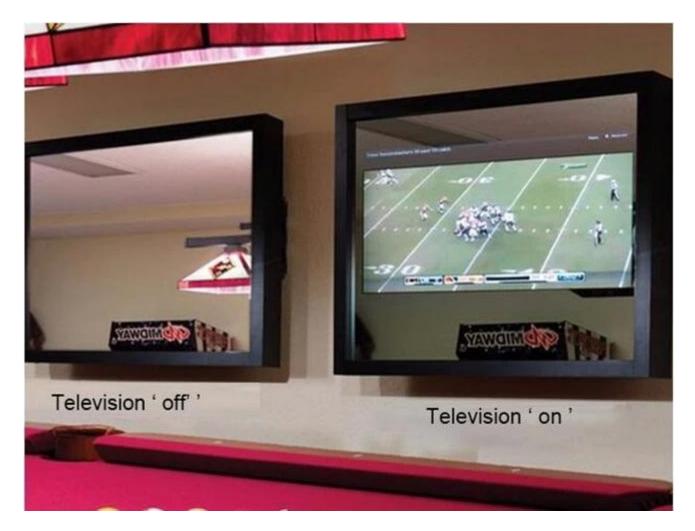

### Applications of two way mirror

a two way mirror is used to provide security and privacy.In addition,<u>Jimy Glass</u> manufacture a more transparent two way mirror for smart mirror,hidden television,and teleprompter projects.Which places are widely used for it?

-Surveillance for a Shops, Showrooms, or Bank.

- -Care Surveillance.
- -Observation Rooms.
- -Hidden television,TV in the bathroom.
- -New housing projects, home improvements.
- -Computer case moding.
- -Interrogation of suspects.

### High quality two way mirror for hidden television

Factory Price two way mirrors bathroom

Two way mirror glass for sunroom