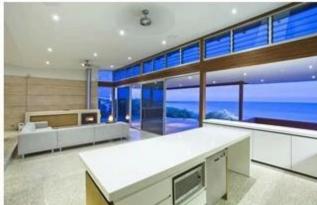

## Tempered laminated low-E insulated glass Application:

Wall slide door, barn door, swing door, interior glass door, room dividers glass door, glass closet door, sliding glass doors for kitchen, office partition wall, commercial building front door, air conditioning room glass door, shopping mall french window, greenhouse, etc.