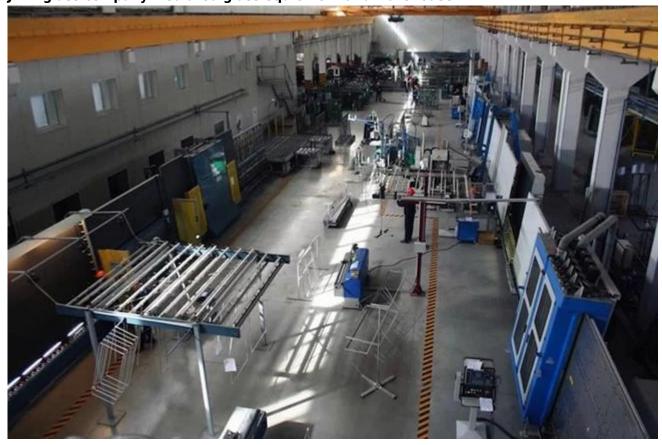

ons of glass between 3mm-19mm thick.

Glass color: clear, ultra clear, grey, green, blue, bronze.

Laminated glass interlayer (PVB / SGP / EVA), can be any Pantone color.

Glass Type: annealed or toughened clear, Low-E, tinted, reflective, low-iron, screen printing, acid etched, etc.

Aluminum Spacer: 6, 9, 12, 16mm (1/4", 11/32", 1/2", 5/8")

Spacer Fill: Dry Air, noble gas like Argon, etc.



## Tempered laminated low-E insulated glass Application:

Wall slide door, barn door, swing door, interior glass door, room dividers glass door, glass closet door, sliding glass doors for kitchen, office partition wall, commercial building front door, air conditioning room glass door, shopping mall french window, greenhouse, etc.









JIMY glass company insulated glass equioment and warehouse: