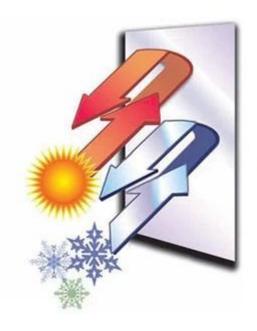

## Best glass choose for door-Tempered laminated low-E insulated glass

Modern life, people respected green and health, low-carbon life. Used ordinary glass(clear float glass/single tempered glass/laminated glass) to made the door, those glass are high E glass, which is the reason interspace are so hot. This property translates into a loss of heat during the winter and an increase in heat during the summer. This is clearly not ideal for comfort and energy efficiency.

Since normal glass has been far not enough to satisfy people's demand, so we recommend the use of <u>low-E insulated glass</u> to made the door. As we all know, <u>Low-E glass</u> is energy-saving glass, it has treated with a microscopic film that allows visible light to pass through the glass while blocking infrared (heat) light.