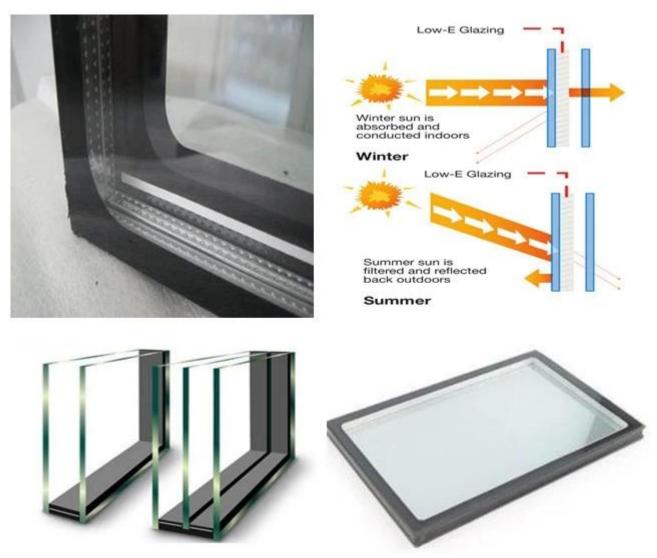

Since normal glass has been far not enough to satisfy people's demand, so we recommend the use of <u>low-E insulated glass</u> to made the door. As we all know, <u>Low-E glass</u> is energy-saving glass, it has treated with a microscopic film that allows visible light to pass through the glass while blocking infrared (heat) light.

Today we say something about **tempered laminated low-E insulated glass** to widely used on door.**Tempered laminated low-E insulated glass** have all the features with tempered glass.<u>laminated glass</u>,low-E glass,and insulated glass,there are several characteristics were summarized:

Glass Type: annealed or toughened clear, Low-E, tinted, reflective, low-iron, screen printing, acid etched, etc.

Aluminum Spacer: 6, 9, 12, 16mm (1/4", 11/32", 1/2", 5/8")

Spacer Fill: Dry Air, noble gas like Argon, etc.