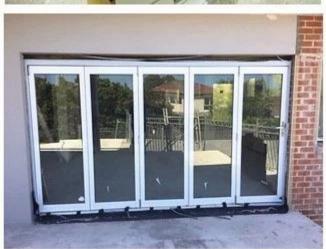

## Tempered laminated low-E insulated glass Application:

Wall slide door, barn door, swing door, interior glass door, room dividers glass door, glass closet door, sliding glass doors for kitchen, office partition wall, commercial building front door, air conditioning room glass door, shopping mall french window, greenhouse, etc.