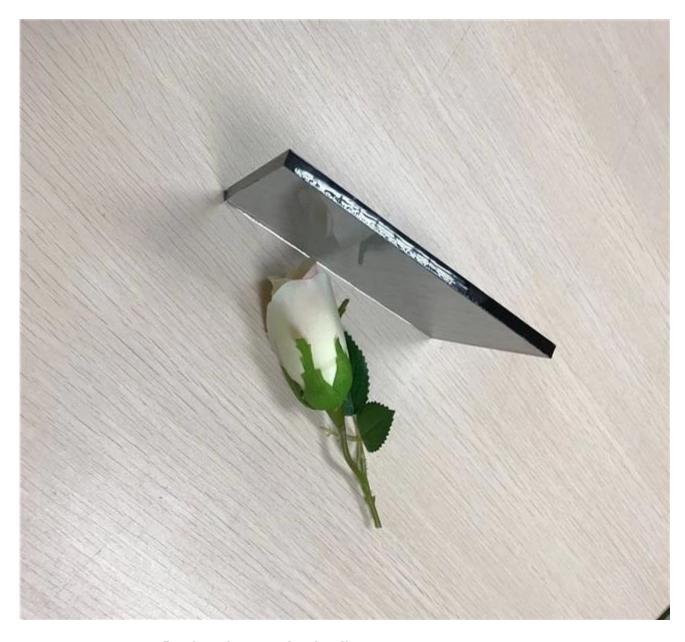

# **Energy saving 5.5mm Euro grey reflective glass manufacturer**

Reflective glass also called coated glass. It's produced from the <u>clear float glass</u> coated or plated with one layer or multi-layers of metal, alloy or metallic compound film, so as to change the optical property of glass, and to meet special requirement. Heat reflective wall glass is an important material for modern building.

## Specification of 5.5mm Euro grey reflective glass

\*\* Available thickness: 4mm 5mm 5.5mm 6mm 8mm 10mm

\*\*Available size: 2140\*3300mm, 2140\*1650mm, 2250\*1650mm, 2440\*1650mm, 2250\*3300mm

\*\*Available color: Euro grey, dark grey, Ford blue, dark blue, F-green, dark green, Euro bronze, dark bronze etc.