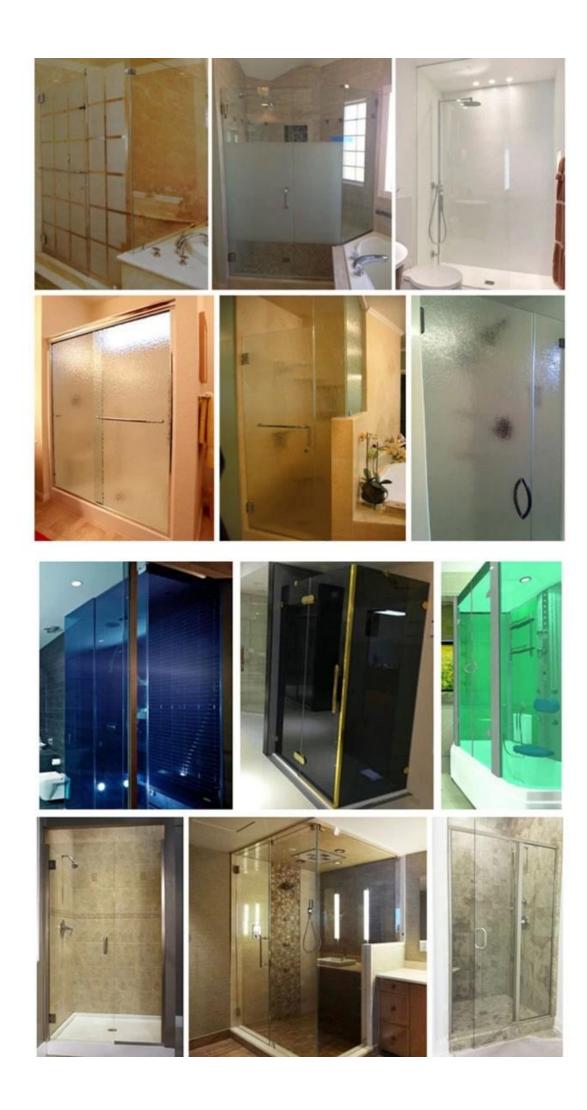

maintain.

# Different glass to build the glass shower room, to match every personal special requirement. Such as:

- Colorless glass make your shower room with clear vision, much bigger and grander
- Color glass could add different color for shower room, make it more individual and beautiful
- Patterned glass not only decorate your shower room, but also has protect privacy
- Frosted glass/acid etched glass creates translucent satin appearance, and maintaining high light transmittance
- PDLC switchable smart glass could change the glass color from transparent to opaque with a switch, when you take a bath, you could make it opaque, and when you need light to get in, you could transfer to transparent, could help save a lot of costs

### **Different safety shower glass enclosure Pictures:**



## 8mm safety decorative tempered glass shower enclosure







Safety shower glass panel production:





Safety packing for shower glass panel