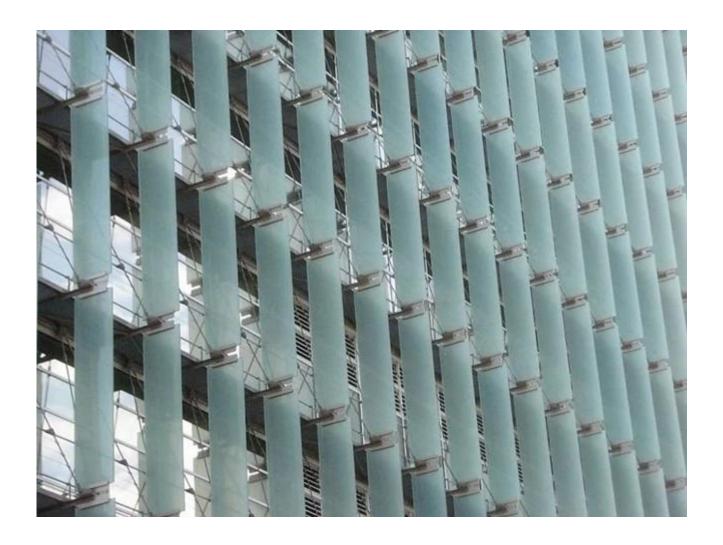

#### White Color Silkscreen Glass Application

The white color screen printing glass, most often use to make security decorative <u>laminated glass</u>, to use as balustrade glass, anti-slip floor glass, non-skid staircase glass, shower enclosure glass, table top glass, cabinet door glass, exterior wall glass, etc.