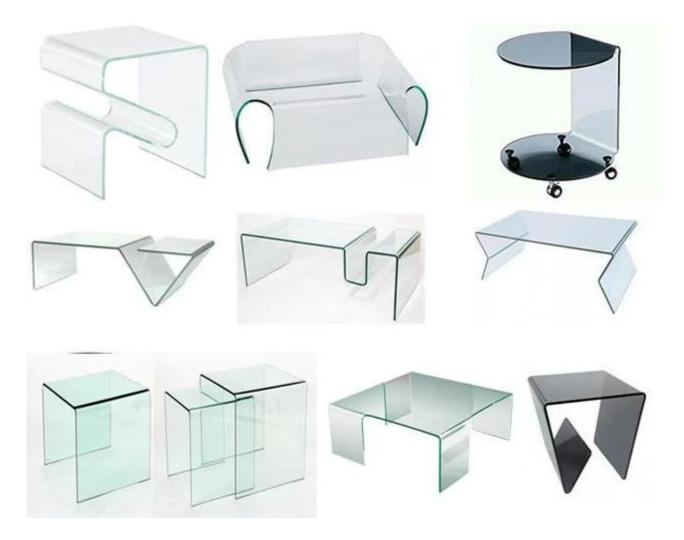

Nowadays many objects use the bent glass,most applications are for smaller projects:curved china cabinet glass,boat windshields,revolving doors,show cases,hand rails,greenhouses and glass chandeliers,shelf,etc.Bent glass products come in different shapes:curved bow,l shape,s shape,butterfly shape,j bend,in 90 and 180 degrees.

# The applications of bent curved glass

- -Windows:you can use it as window glass.Surely looking very gorgeous.
- -Store Front: As a store facade you can also apply it. You can use it as a door panel in your store room.
- -Capsule Lifts:capsule lift always need curved glass. So it can be used in capsule lifts.
- -Outside wall of a Building: Bent Glass mostly used in out side wall of a building.
- -Revolving Doors: Revolving doors need curved glass, that you can use Bent Glass on revolving doors.
- -Doors of Shower: if you consider a fashionable shower door, you should try Bent Glass for your shower door.
- -Panel of Elevator: In many places Bent Glass is used as panel of elevator.
- -Glass dividers:In your office space or for residential Bent Glass can be used as office or room dividers.It surely make your interior more effective.
- -Curtain Walls:As curtain wall you can use it.
- -Showcases:In jewellery shops,you can choose the bent Glass on showcases. Many others...