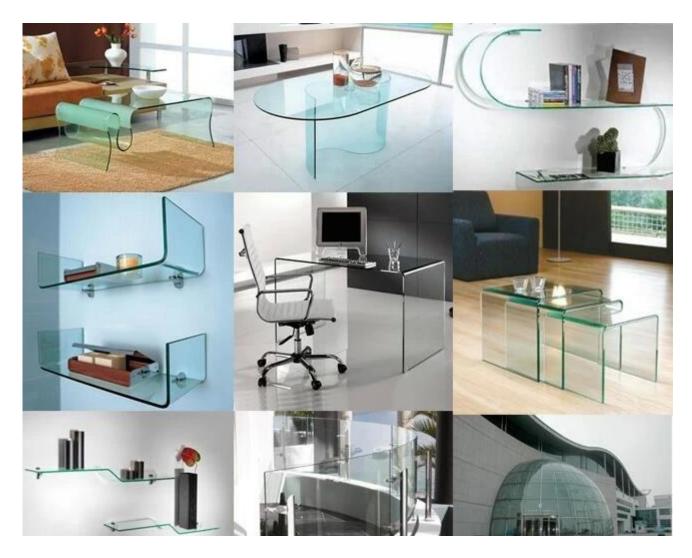

# The applications of bent curved glass

- -Windows:you can use it as window glass.Surely looking very gorgeous.
- -Store Front: As a store facade you can also apply it. You can use it as a door panel in your store room.
- -Capsule Lifts:capsule lift always need curved glass. So it can be used in capsule lifts.
- -Outside wall of a Building: Bent Glass mostly used in out side wall of a building.
- -Revolving Doors: Revolving doors need curved glass, that you can use Bent Glass on revolving doors.
- -Doors of Shower: if you consider a fashionable shower door, you should try Bent Glass for your shower door.
- -Panel of Elevator: In many places Bent Glass is used as panel of elevator.
- -Glass dividers:In your office space or for residential Bent Glass can be used as office or room dividers.It surely make your interior more effective.
- -Curtain Walls:As curtain wall you can use it.
- -Showcases:In jewellery shops,you can choose the bent Glass on showcases. Many others...

#### **Cutting curved glass suppliers china**

Applications of bent curved glass

Packaging by JIMY GLASS Factory