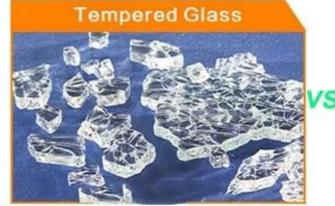

#### Advantage of clear toughened glass

Security: When the glass is external damage, Debris will become very small obtuse angle grains and difficult to cause harm to humans.

High strength: the impact strength tempered glass of the same thickness of ordinary glass 3 to 5 times more than the ordinary glass ,bending strength 3-5 times.

# Comparison

4 times harder than annealed

not hardened

Breaks into small harmless pieces

Qualifies as safety glazing

Breaks into sharp pieces

Annealed Glass

can cause significant injury