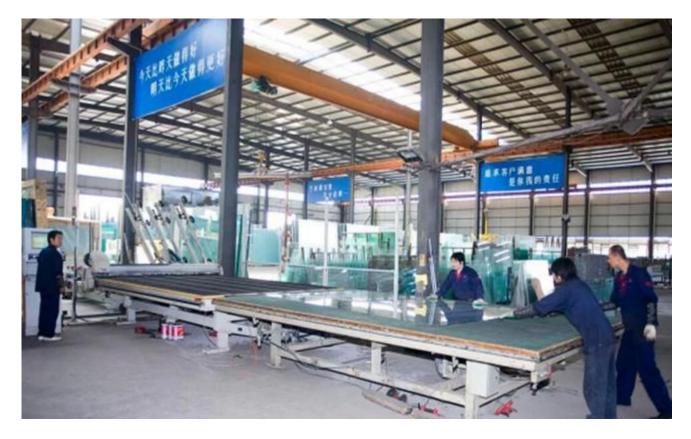

## Why to choose our tempered glass supplier

Jimy glass have tempered glass product line reach a length of 4.5m, it can product 2000SQM per Day. jiming have 2 tempered glass product line for 6m ,the product line for one flat curved tempered glass , it can product 6000SQM per day, 100% punctual delivery of customer works smoothly.

### **Product line:**