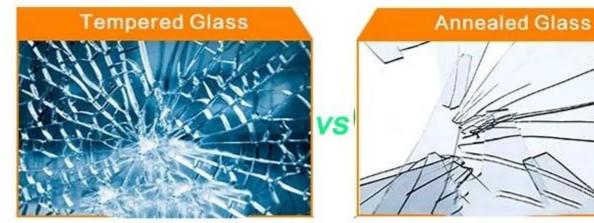

#### Comparison to toughened glass and annealed glass

# Comparison

4 times harder than annealed

not hardened

Breaks into small harmless pieces

Qualifies as safety glazing

Breaks into sharp pieces

Annealed Glass

can cause significant injury