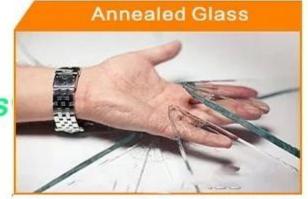

# Comparison

4 times harder than annealed

not hardened

Breaks into small harmless pieces

Qualifies as safety glazing

Breaks into sharp pieces

Annealed Glass

can cause significant injury