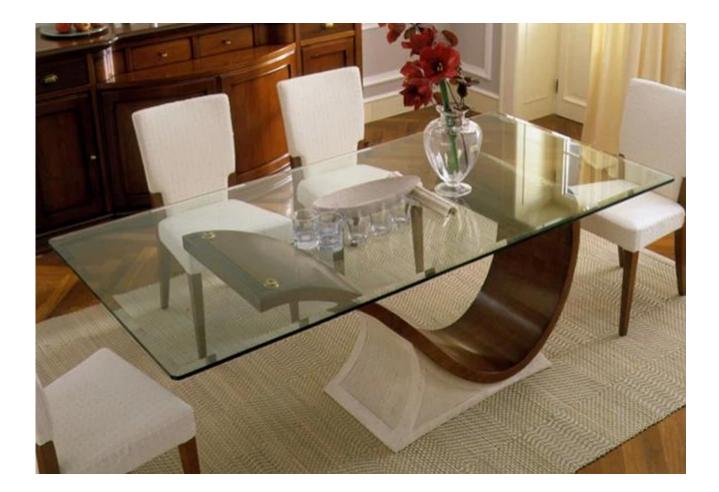

Toughened glass has many applications, It can be used alone, such as for window, saftety glass door, Saftey glass rail, Safety glass balustrade, handrail glass, glass wall, glass table and glass top and so on.

Application for window, safety glass door, Safety glass balustrade, handrail glass, glass wall, glass table.