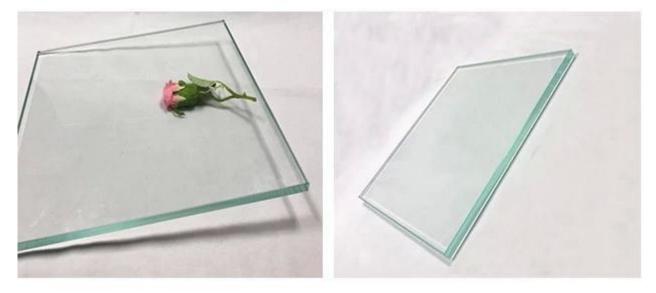

# 8mm clear round toughened glass panels,heat resistant tempered glass, toughened glass for round table.

Toughened glass is a kind of security glass and is also called strengthened glass. toughened glass trough heat treatment and then cooling it down rapidly by air. This process will improve its strength and resistance to impact.

#### Advantage of clear toughened glass

Security: When the glass is external damage, Debris will become very small obtuse angle grains and difficult to cause harm to humans.

High strength: the impact strength tempered glass of the same thickness of ordinary glass 3 to 5 times more than the ordinary glass ,bending strength 3-5 times.

Thermal stability: Tempered glass has good thermal stability, can withstand the temperature is more than 3 times that of ordinary glass, can withstand 200 °C temperature changes.