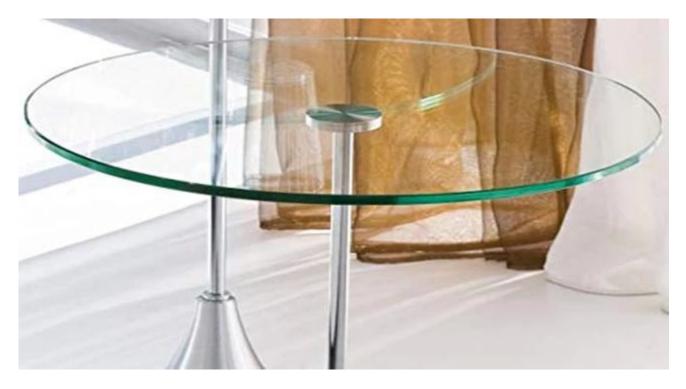

Toughened glass has many applications, It can be used alone, such as for window, saftety glass door, Saftey glass rail, Safety glass balustrade, handrail glass, glass wall, glass table and glass top and so on.

Application for window, safety glass door, Safety glass balustrade, handrail glass, glass wall, glass table.