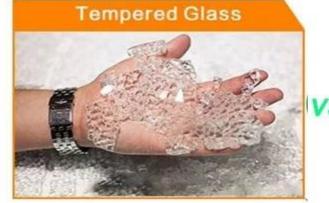

#### Advantage of clear toughened glass

Security: When the glass is external damage, Debris will become very small obtuse angle grains and difficult to cause harm to humans.

High strength: the impact strength tempered glass of the same thickness of ordinary glass 3 to 5 times more than the ordinary glass ,bending strength 3-5 times.

# Comparison

4 times harder than annealed

not hardened

Breaks into small harmless pieces

Qualifies as safety glazing

Breaks into sharp pieces

Annealed Glass

can cause significant injury