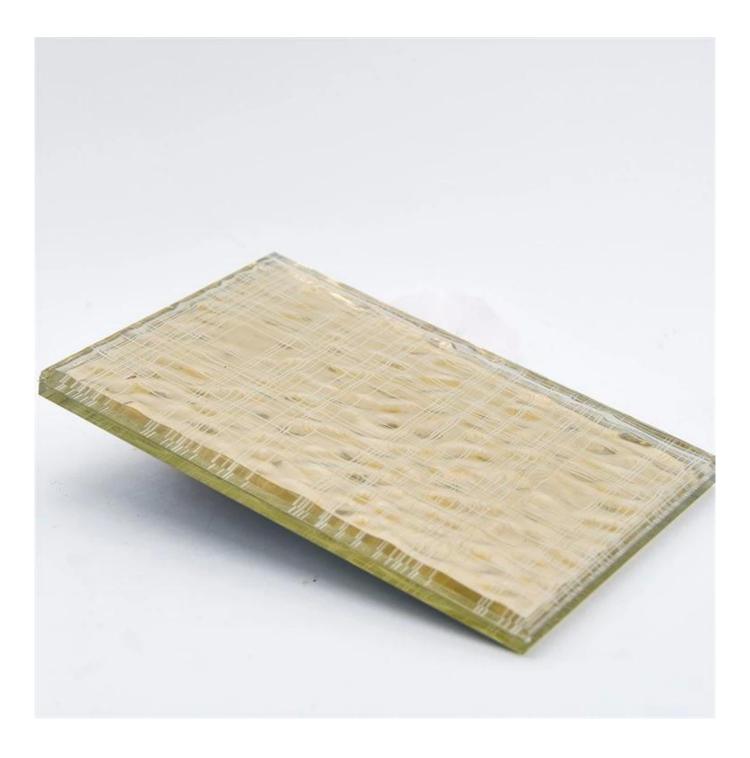

China High Quality Decorative Fabric Laminated Glass For Indoor Decoration

Fabric Laminated Glass also called art laminated glass, it is composed of two or more layers of glass which are bonded together with an interlayer using heat and pressure. As well as PVB or EVA interlayer, other materials such as colored interlayers, fabrics and metal meshes can be included for a myriad of possibilities. Fabric laminates give you the opportunity to capture a variety of rich fabrics between protective glass layers, you can capture the color and texture of the fabric with the strength & simplicity of glass. Often use in interior decoration.

#### **Features**

1.It is a type of safety glass that holds together when shattered, the interlayer keeps the fragments of glass still connect with each other and not fall down when broken, no harm to person. 2. It's wide range of patterns makes it highly suitable for decorative applications. 3.High adhesion, impact resistance, good durability and stronger sound insulation. 4.Can resist high temperature, moisture, ultraviolet, etc.

#### **Production Applications**

Fabric laminated glass can be used in Glass Partitions, Glass Stairs, Glass Balustrades, Wall Panels, Kitchen Glass, Glass Table Top, Children's room, Application design and other furniture products.