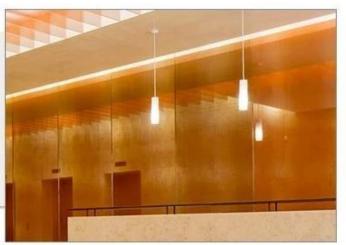

China High Quality Decorative Fabric Laminated Glass For Indoor Decoration

Fabric Laminated Glass also called art laminated glass, it is composed of two or more layers of glass which are bonded together with an interlayer using heat and pressure. As well as PVB or EVA interlayer, other materials such as colored interlayers, fabrics and metal meshes can be included for a myriad of possibilities. Fabric laminates give you the opportunity to capture a variety of rich fabrics between protective glass layers, you can capture the color and texture of the fabric with the strength & simplicity of glass. Often use in interior decoration.

#### **Production Applications**

Fabric laminated glass can be used in Glass Partitions, Glass Stairs, Glass Balustrades, Wall Panels, Kitchen Glass, Glass Table Top, Children's room, Application design and other furniture products.