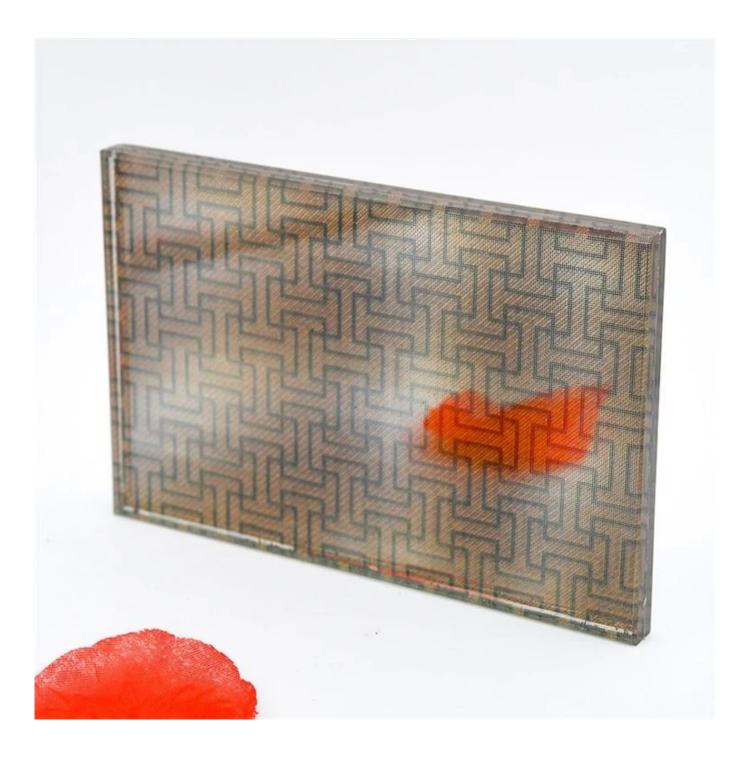

China High Quality Decorative Fabric Laminated Glass For Indoor Decoration

Fabric Laminated Glass also called art laminated glass, it is composed of two or more layers of glass which are bonded together with an interlayer using heat and pressure. As well as PVB or EVA interlayer, other materials such as colored interlayers, fabrics and metal meshes can be included for a myriad of possibilities. Fabric laminates give you the opportunity to capture a variety of rich fabrics between protective glass layers, you can capture the color and texture of the fabric with the strength & simplicity of glass. Often use in interior decoration.

#### **Features**

1.It is a type of safety glass that holds together when shattered, the interlayer keeps the fragments of glass still connect with each other and not fall down when broken, no harm to person. 2. It's wide range of patterns makes it highly suitable for decorative applications. 3.High adhesion, impact resistance, good durability and stronger sound insulation. 4.Can resist high temperature, moisture, ultraviolet, etc.