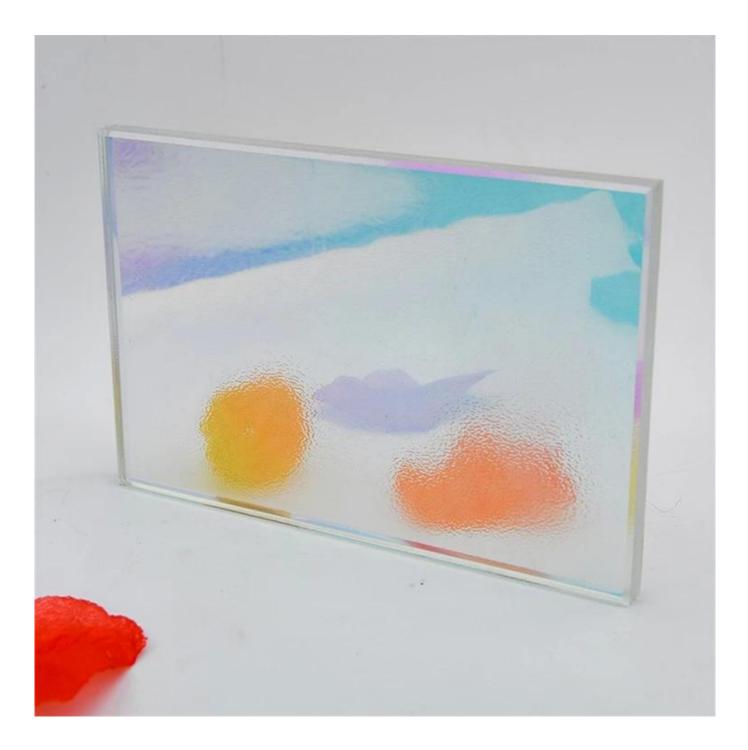

China High Quality Decorative Fabric Laminated Glass For Indoor Decoration

Fabric Laminated Glass also called art laminated glass, it is composed of two or more layers of glass which are bonded together with an interlayer using heat and pressure. As well as PVB or EVA interlayer, other materials such as colored interlayers, fabrics and metal meshes can be included for a myriad of possibilities. Fabric laminates give you the opportunity to capture a variety of rich fabrics between protective glass layers, you can capture the color and texture of the fabric with the strength & simplicity of glass. Often use in interior decoration.

#### **Features**

1.It is a type of safety glass that holds together when shattered, the interlayer keeps the fragments of glass still connect with each other and not fall down when broken, no harm to person. 2. It's wide range of patterns makes it highly suitable for decorative applications. 3.High adhesion, impact resistance, good durability and stronger sound insulation. 4.Can resist high temperature, moisture, ultraviolet, etc.

#### **Production Applications**

Fabric laminated glass can be used in Glass Partitions, Glass Stairs, Glass Balustrades, Wall Panels, Kitchen Glass, Glass Table Top, Children's room, Application design and other furniture products.