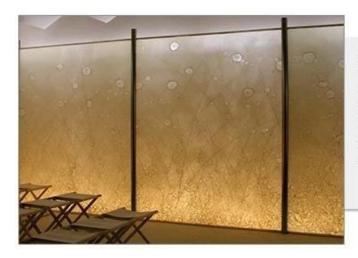

China High Quality Decorative Fabric Laminated Glass For Indoor Decoration

Fabric Laminated Glass also called art laminated glass, it is composed of two or more layers of glass which are bonded together with an interlayer using heat and pressure. As well as PVB or EVA interlayer, other materials such as colored interlayers, fabrics and metal meshes can be included for a myriad of possibilities. Fabric laminates give you the opportunity to capture a variety of rich fabrics between protective glass layers, you can capture the color and texture of the fabric with the strength & simplicity of glass. Often use in interior decoration.

#### **Production Applications**

Fabric laminated glass can be used in Glass Partitions, Glass Stairs, Glass Balustrades, Wall Panels, Kitchen Glass, Glass Table Top, Children's room, Application design and other furniture products.