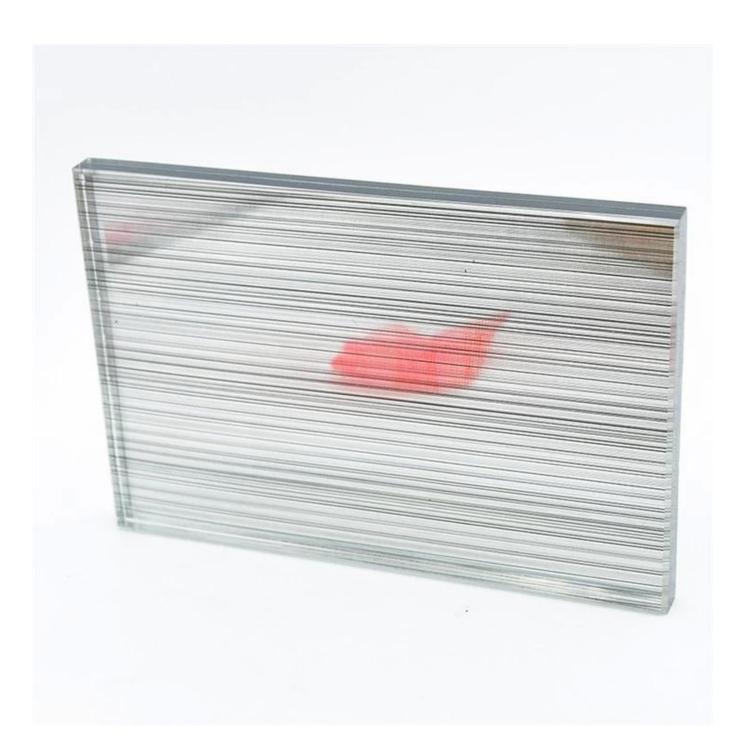

China High Quality Decorative Fabric Laminated Glass For Indoor Decoration

Fabric Laminated Glass also called art laminated glass, it is composed of two or more layers of glass which are bonded together with an interlayer using heat and pressure. As well as PVB or EVA interlayer, other materials such as colored interlayers, fabrics and metal meshes can be included for a myriad of possibilities. Fabric laminates give you the opportunity to capture a variety of rich fabrics between protective glass layers, you can capture the color and texture of the fabric with the strength & simplicity of glass. Often use in interior decoration.

#### **Features**

1.It is a type of safety glass that holds together when shattered, the interlayer keeps the fragments of glass still connect with each other and not fall down when broken, no harm to person. 2. It's wide range of patterns makes it highly suitable for decorative applications. 3.High adhesion, impact resistance, good durability and stronger sound insulation. 4.Can resist high temperature, moisture, ultraviolet, etc.