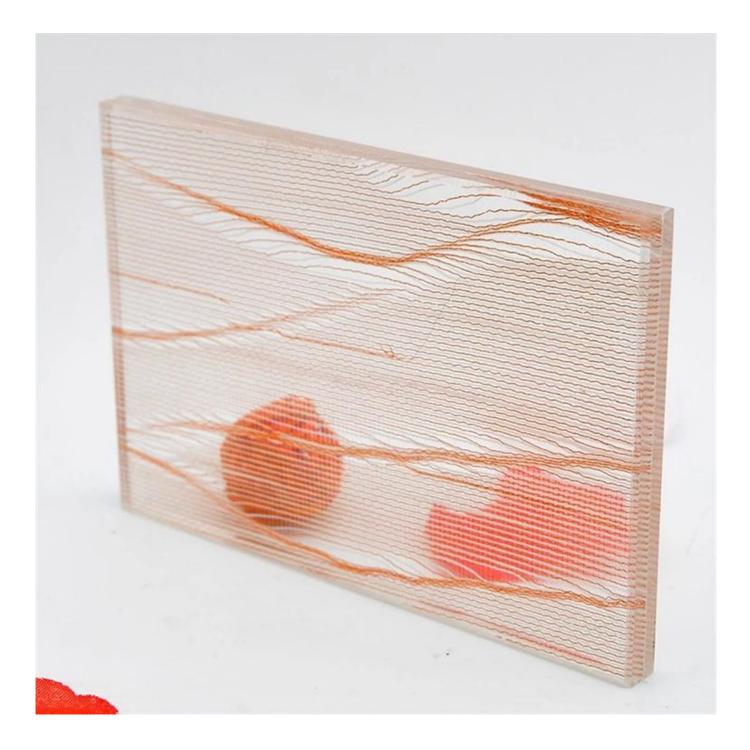

China High Quality Decorative Fabric Laminated Glass For Indoor Decoration

Fabric Laminated Glass also called art laminated glass, it is composed of two or more layers of glass which are bonded together with an interlayer using heat and pressure. As well as PVB or EVA interlayer, other materials such as colored interlayers, fabrics and metal meshes can be included for a myriad of possibilities. Fabric laminates give you the opportunity to capture a variety of rich fabrics between protective glass layers, you can capture the color and texture of the fabric with the strength & simplicity of glass. Often use in interior decoration.

#### **Features**

1.It is a type of safety glass that holds together when shattered, the interlayer keeps the fragments of glass still connect with each other and not fall down when broken, no harm to person. 2. It's wide range of patterns makes it highly suitable for decorative applications. 3.High adhesion, impact resistance, good durability and stronger sound insulation. 4.Can resist high temperature, moisture, ultraviolet, etc.

#### **Production Applications**

Fabric laminated glass can be used in Glass Partitions, Glass Stairs, Glass Balustrades, Wall Panels, Kitchen Glass, Glass Table Top, Children's room, Application design and other furniture products.