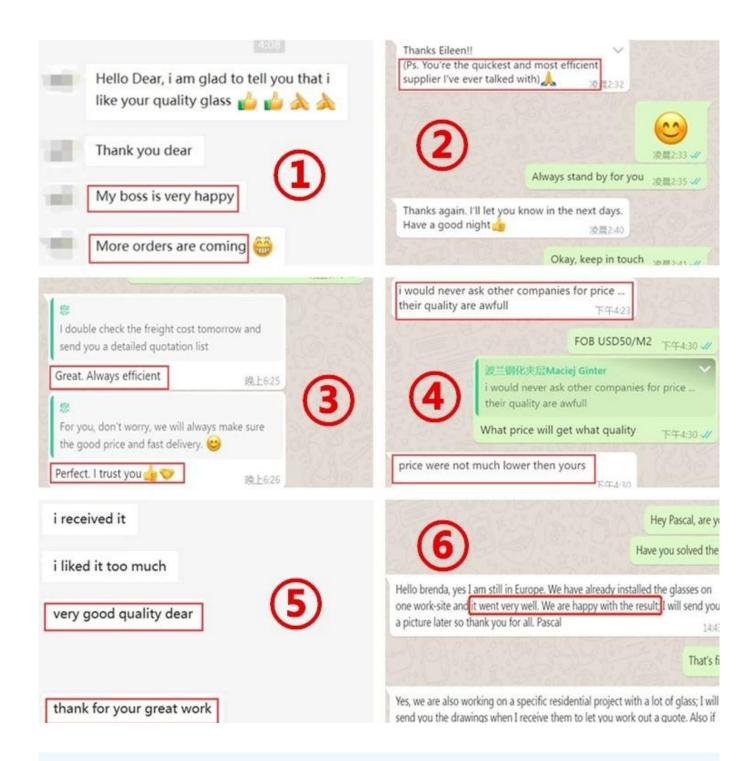

good durability and stronger sound insulation. 4.Can resist high temperature, moisture, ultraviolet, etc.

×



















### Easy to clean

The door of the majority family's door is made from ground glass, which can accumulate lampblack or dusty and hard to get clean. But wired glass can avoid this.

## High safety

If the wired glass is broken, the fragments and sharp pieces are still sticking together with the middle membrane. It can effectively prevent the debris from being scattered and cause greater safety risks.





## Sound insulation

Wire mesh glass can block sound waves, keeping quiet and comfortable surround-ings.

## Safeguard

Its unique function is to filter ultraviolet rays, protect people's skin health, and maintain the color of valuable furniture or exhibits.







#### **Production Applications**

Fabric laminated glass can be used in Glass Partitions, Glass Stairs, Glass Balustrades, Wall Panels, Kitchen Glass, Glass Table Top, Children's room, Application design and other furniture products.



## FAQ

Q1: What is your product sales policy?

A:We support small quantities, mixed batch, OEM customization and customized Logo&Brand.Thank you.

Q2: What's your lead time?

A:Normally, small quantities 7-15 working days after order is confirmed, but customized items should be further discussed.Thank you.

Q3: What kinds of technics do you have?

A:We have different kinds of technics to make Glass including Handmade, Machine blown and Machine pressed. As well various Post-processing and Deep Glass

Surface Processing. Thank you.

Q4: What is your after-