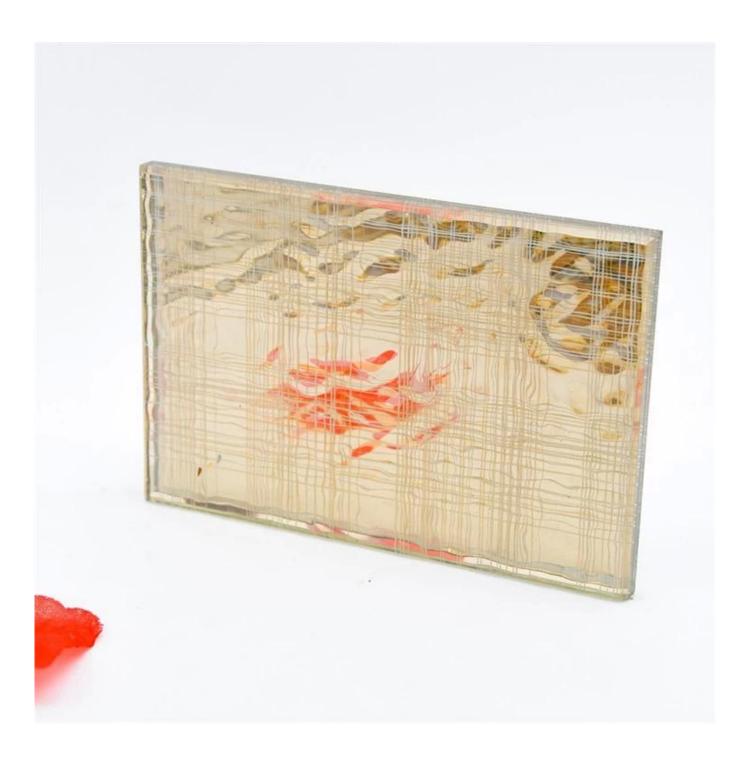

China High Quality Decorative Fabric Laminated Glass For Indoor Decoration

Fabric Laminated Glass also called art laminated glass, it is composed of two or more layers of glass which are bonded together with an interlayer using heat and pressure. As well as PVB or EVA interlayer, other materials such as colored interlayers, fabrics and metal meshes can be included for a myriad of possibilities. Fabric laminates give you the opportunity to capture a variety of rich fabrics between protective glass layers, you can capture the color and texture of the fabric with the strength & simplicity of glass. Often use in interior decoration.

#### **Features**

1.It is a type of safety glass that holds together when shattered, the interlayer keeps the fragments of glass still connect with each other and not fall down when broken, no harm to person. 2. It's wide range of patterns makes it highly suitable for decorative applications. 3.High adhesion, impact resistance, good durability and stronger sound insulation. 4.Can resist high temperature, moisture, ultraviolet, etc.

#### **Production Applications**

Fabric laminated glass can be used in Glass Partitions, Glass Stairs, Glass Balustrades, Wall Panels, Kitchen Glass, Glass Table Top, Children's room, Application design and other furniture products.