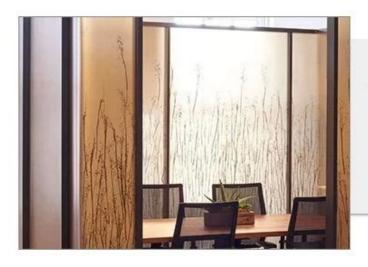

China High Quality Decorative Fabric Laminated Glass For Indoor Decoration

Fabric Laminated Glass also called art laminated glass, it is composed of two or more layers of glass which are bonded together with an interlayer using heat and pressure. As well as PVB or EVA interlayer, other materials such as colored interlayers, fabrics and metal meshes can be included for a myriad of possibilities. Fabric laminates give you the opportunity to capture a variety of rich fabrics between protective glass layers, you can capture the color and texture of the fabric with the strength & simplicity of glass. Often use in interior decoration.

#### **Features**

1.It is a type of safety glass that holds together when shattered, the interlayer keeps the fragments of glass still connect with each other and not fall down when broken, no harm to person. 2. It's wide range of patterns makes it highly suitable for decorative applications. 3.High adhesion, impact resistance, good durability and stronger sound insulation. 4.Can resist high temperature, moisture, ultraviolet, etc.

#### **Production Applications**

Fabric laminated glass can be used in Glass Partitions, Glass Stairs, Glass Balustrades, Wall Panels, Kitchen Glass, Glass Table Top, Children's room, Application design and other furniture products.