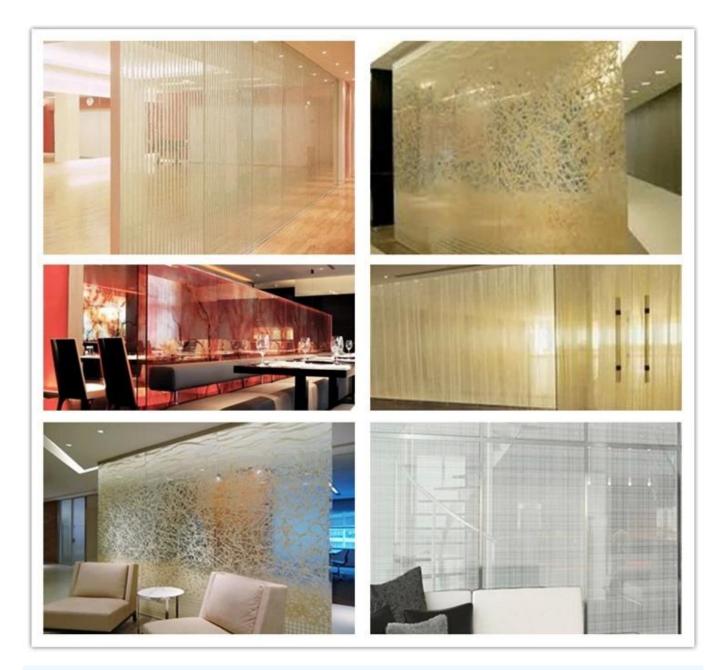

China High Quality Decorative Fabric Laminated Glass For Indoor Decoration

Fabric Laminated Glass also called art laminated glass, it is composed of two or more layers of glass which are bonded together with an interlayer using heat and pressure. As well as PVB or EVA interlayer, other materials such as colored interlayers, fabrics and metal meshes can be included for a myriad of possibilities. Fabric laminates give you the opportunity to capture a variety of rich fabrics between protective glass layers, you can capture the color and texture of the fabric with the strength & simplicity of glass. Often use in interior decoration.

#### **Production Applications**

Fabric laminated glass can be used in Glass Partitions, Glass Stairs, Glass Balustrades, Wall Panels, Kitchen Glass, Glass Table Top, Children's room, Application design and other furniture products.