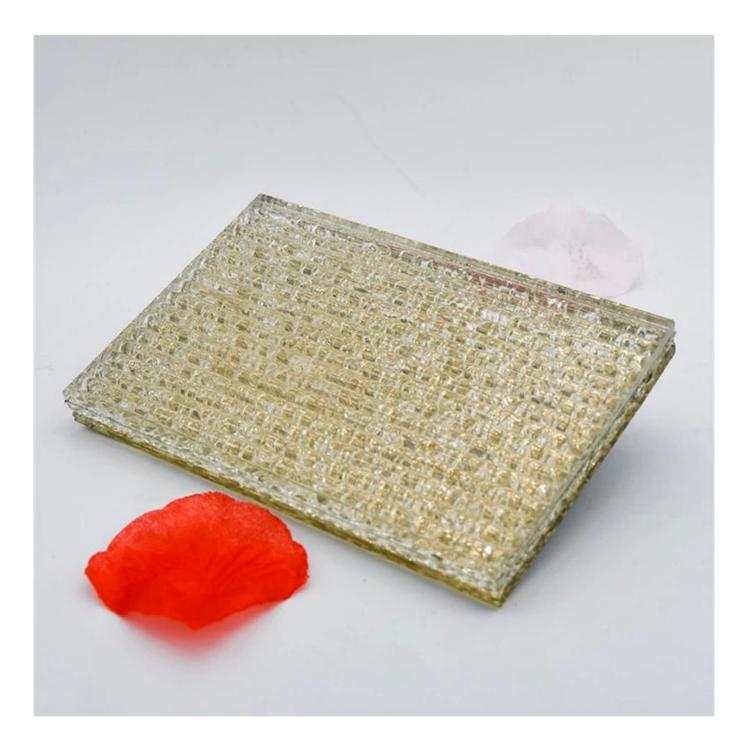

China High Quality Decorative Fabric Laminated Glass For Indoor Decoration

Fabric Laminated Glass also called art laminated glass, it is composed of two or more layers of glass which are bonded together with an interlayer using heat and pressure. As well as PVB or EVA interlayer, other materials such as colored interlayers, fabrics and metal meshes can be included for a myriad of possibilities. Fabric laminates give you the opportunity to capture a variety of rich fabrics between protective glass layers, you can capture the color and texture of the fabric with the strength & simplicity of glass. Often use in interior decoration.

#### **Features**

1.It is a type of safety glass that holds together when shattered, the interlayer keeps the fragments of glass still connect with each other and not fall down when broken, no harm to person. 2. It's wide range of patterns makes it highly suitable for decorative applications. 3.High adhesion, impact resistance, good durability and stronger sound insulation. 4.Can resist high temperature, moisture, ultraviolet, etc.