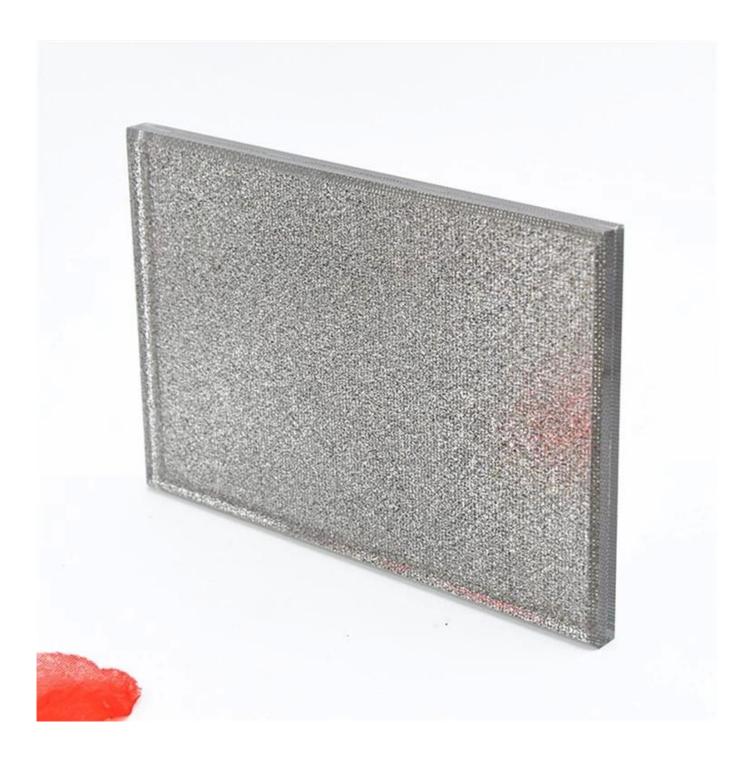

China High Quality Decorative Fabric Laminated Glass For Indoor Decoration

Fabric Laminated Glass also called art laminated glass, it is composed of two or more layers of glass which are bonded together with an interlayer using heat and pressure. As well as PVB or EVA interlayer, other materials such as colored interlayers, fabrics and metal meshes can be included for a myriad of possibilities. Fabric laminates give you the opportunity to capture a variety of rich fabrics between protective glass layers, you can capture the color and texture of the fabric with the strength & simplicity of glass. Often use in interior decoration.

#### **Features**

1.It is a type of safety glass that holds together when shattered, the interlayer keeps the fragments of glass still connect with each other and not fall down when broken, no harm to person. 2. It's wide range of patterns makes it highly suitable for decorative applications. 3.High adhesion, impact resistance, good durability and stronger sound insulation. 4.Can resist high temperature, moisture, ultraviolet, etc.