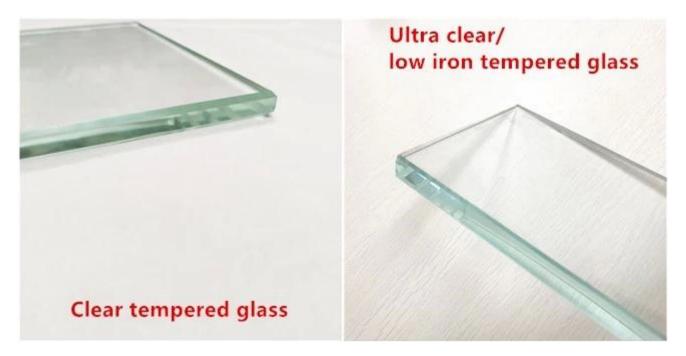

#### How to distinguish clear tempered glass and ultra clear/low iron tempered glass?

Transmittance: transmittance of ultra clear/low iron tempered glass better than clear tempered glass

Cost: ultra clear/low iron tempered glass more expensive

Look to side, ultra clear/low iron tempered glass near to light blue or more clear, but clear tempered glass much green.

Self-explosion rate, ultra clear/low iron tempered glass only 1/10000, but clear tempered glass have 1/1000.