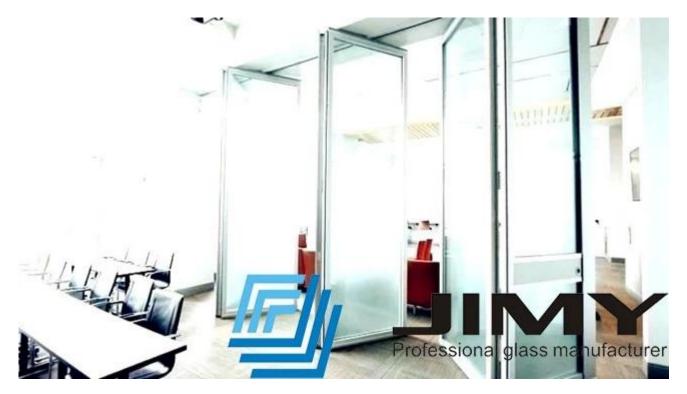

In addition, tempered glass suitable for long time uses, more durable than general wall, and easy clean. And also some projects will choose folding partition wall, that's will be flexible in daily uses, because you can choose whether need partition or not anytime.

## Foldable partition wall of 10 mm tempered glass