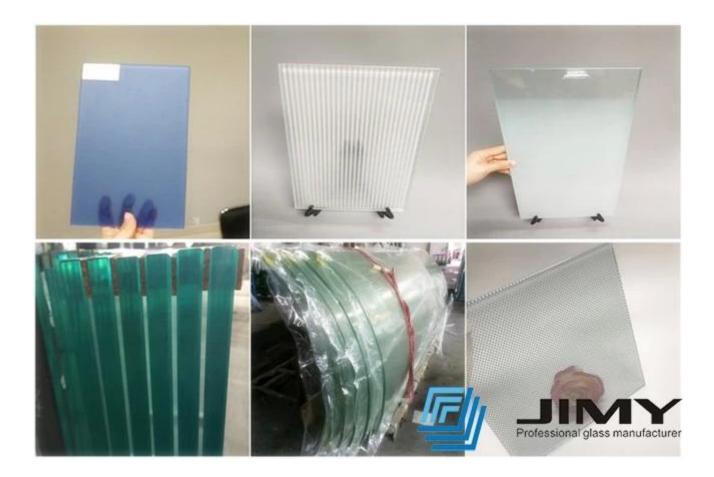

#### Others type glass you can choose:

Nowadays, we need private space extremely, so we also can choose frosted/satin tempered glass to reach this effect.

But as we all know some young companies becoming more and more today, they often choose some new elements, so digital printed tempered glass and silkscreen tempered glass are becoming popular in today's society.

# Shapes choices of 10 mm tempered glass room partition wall

Our tempered glass production line

Strong export packaging of 10mm tempered glass partition