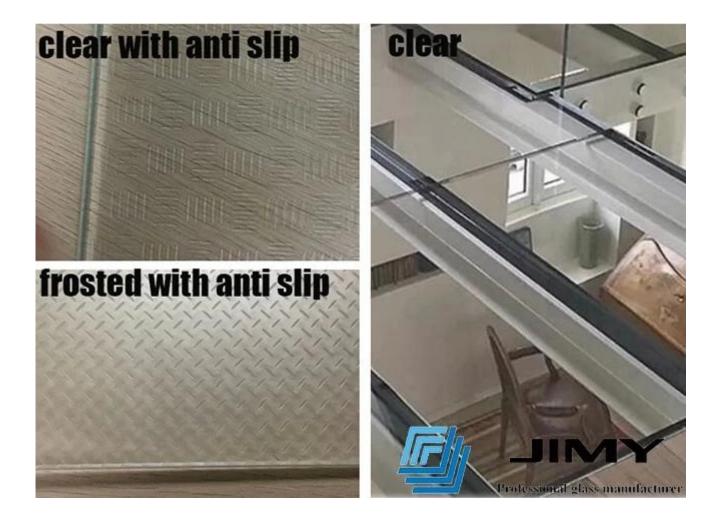

- 2. Inter layer: you can choose PVB or SGP inter layer.
- 3. Glass: you can choose normal clear glass or ultra clear glass.
- 4. Surface: you can choose clear surface( smooth) or anti-slip glass surface.
- 5. The deep processed for the anti-slip surface
- a. Acid etched (full acid etched or part acid etched).
- b. Anti-slip embossed pattern/texture(the transparency can be adjusted)
- c. Silk print patterns(you can have your own design)