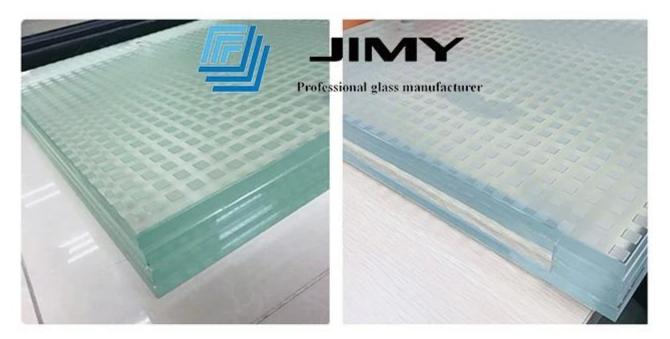

12+12+12mm( 36mm/39.04mm)structural anti-slip glass floor is a hot sale floor glass item.

39.04mm anti-slip floor glass is make up of 3 layers of 12mm tempered glass permanently bonded together with 2 inter layers of 1.52mm PVB/SGP film via a controlled, highly pressurized and industrial heating process. The lamination process results in the glass panels holding together in the event of breakage, reducing the risk of harm.

### More details about anti-slip glass floor:

1. Thickness: for safety, we suggest triple tempered laminated glass. our hot sale thicknesses are 8+8+8mm, 10+10+10mm, 12+12+12mm, 15+15+15mm, <u>12+12+12+12mm</u>... the thicker, the more safety.

- 2. Inter layer: you can choose PVB or SGP inter layer.
- 3. Glass: you can choose normal clear glass or ultra clear glass.
- 4. Surface: you can choose clear surface( smooth) or anti-slip glass surface.
- 5. The deep processed for the anti-slip surface
- a. Acid etched (full acid etched or part acid etched).
- b. Anti-slip embossed pattern/texture(the transparency can be adjusted)
- c. Silk print patterns(you can have your own design)