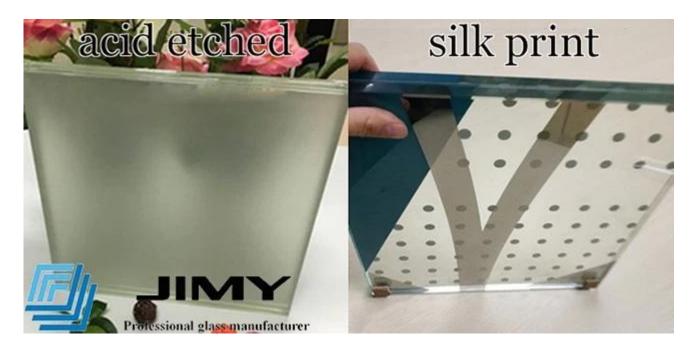

- 2. Inter layer: you can choose PVB or SGP inter layer.
- 3. Glass: you can choose normal clear glass or ultra clear glass.
- 4. Surface: you can choose clear surface( smooth) or anti-slip glass surface.
- 5. The deep processed for the anti-slip surface
- a. Acid etched (full acid etched or part acid etched).
- b. Anti-slip embossed pattern/texture(the transparency can be adjusted)
- c. Silk print patterns(you can have your own design)