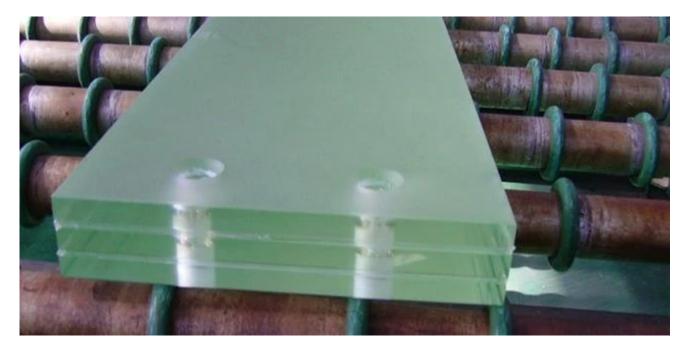

12+12+12mm( 36mm/39.04mm)structural anti-slip glass floor is a hot sale floor glass item.

39.04mm anti-slip floor glass is make up of 3 layers of 12mm tempered glass permanently bonded together with 2 inter layers of 1.52mm PVB/SGP film via a controlled, highly pressurized and industrial heating process. The lamination process results in the glass panels holding together in the event of breakage, reducing the risk of harm.

### More details about anti-slip glass floor:

1. Thickness: for safety, we suggest triple tempered laminated glass. our hot sale thicknesses are 8+8+8mm, 10+10+10mm, 12+12+12mm, 15+15+15mm, <u>12+12+12+12mm</u>... the thicker, the more safety.

- 2. Inter layer: you can choose PVB or SGP inter layer.
- 3. Glass: you can choose normal clear glass or ultra clear glass.
- 4. Surface: you can choose clear surface( smooth) or anti-slip glass surface.
- 5. The deep processed for the anti-slip surface
- a. Acid etched (full acid etched or part acid etched).
- b. Anti-slip embossed pattern/texture(the transparency can be adjusted)
- c. Silk print patterns(you can have your own design)