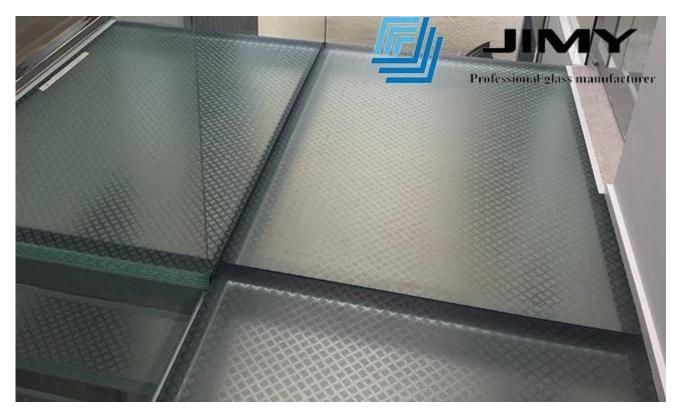

12+12+12mm( 36mm/39.04mm)structural anti-slip glass floor is a hot sale floor glass item.

39.04mm anti-slip floor glass is make up of 3 layers of 12mm tempered glass permanently bonded together with 2 inter layers of 1.52mm PVB/SGP film via a controlled, highly pressurized and industrial heating process. The lamination process results in the glass panels holding together in the event of breakage, reducing the risk of harm.

12+12+12mm structural anti-slip glass floor advantages:

| 1.Safety:                | 1. Its safety structure can make sure it's perfect as floor glass to bear people weight on it.                                                                       |
|--------------------------|----------------------------------------------------------------------------------------------------------------------------------------------------------------------|
| 2.Anti-slip:             | One side surface glass is with anti-slip effect, which can keep people not slip when walk on it.                                                                     |
| 3.Anti-scratch:          | As tempered glass is 3-5 times toughened than annealed glass, so it's also with anti scratch effect.                                                                 |
| 4.Transmission of light: | compare to ceramic tile and wood floor's completely opaque, glass floor<br>can let some light transmit. The transmittance rate depends on the<br>glass transparency. |
| 5.Use:                   | Easy to be cleaned and durable for use.                                                                                                                              |