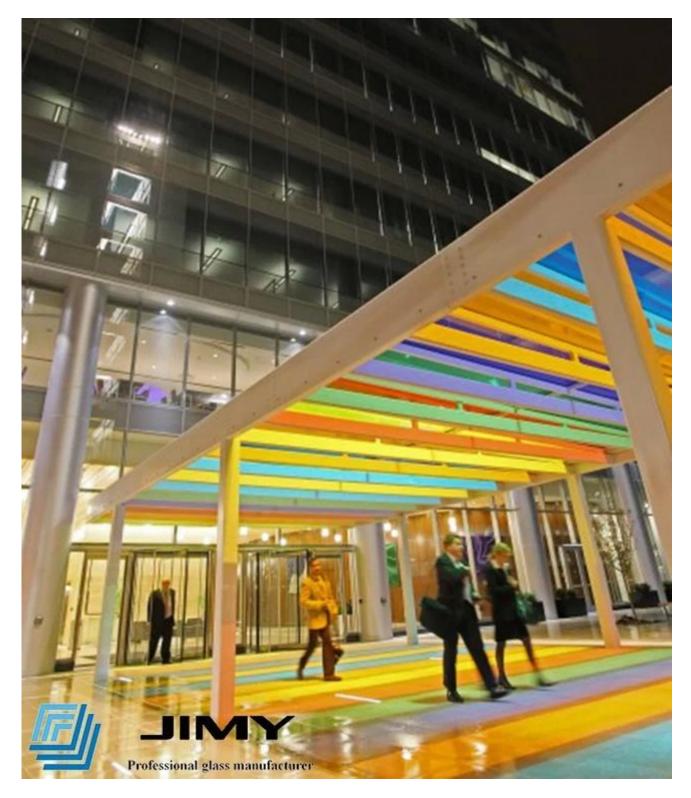

13.14mm 663 colored pvb laminated glass canopy roof, tinted tempered laminated glass price

#### Advantages of colored laminated glass:

- 1. Sunshade and UV proof the PVB inter layer can prevent 99% UV from outside
- 2. Soundproof the PVB inter layer is excellent on soundproof and prevent the noise outside
- 3. Energy saving the colored PVB transmittance is between 50% to 70%, can prevent much solar outside
- 4. Decoration Colored laminated glass is ideal for decoration, especially when multi colors mixed.