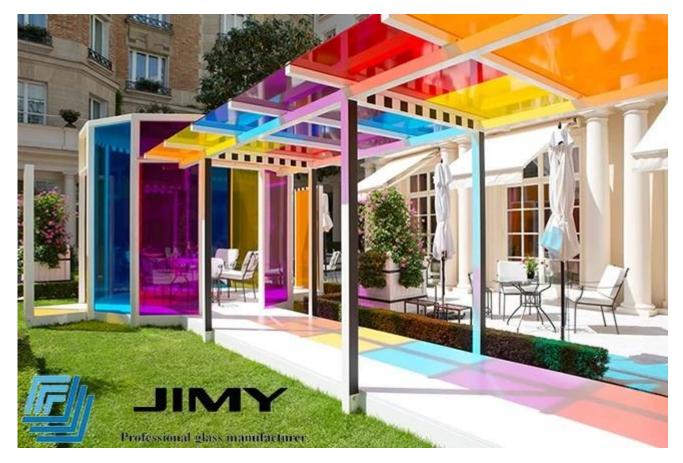

2. For color: you can have tinted color laminated glass, normal tinted glass colors are as below:

If you want some special colors, we can have colored pvb laminated glass, customized colors are accepted:

#### Advantages of colored laminated glass:

- 1. Sunshade and UV proof the PVB inter layer can prevent 99% UV from outside
- 2. Soundproof the PVB inter layer is excellent on soundproof and prevent the noise outside
- 3. Energy saving the colored PVB transmittance is between 50% to 70%, can prevent much solar outside
- 4. Decoration Colored laminated glass is ideal for decoration, especially when multi colors mixed.

#### 2. Professional customized colors

We can do exact customized color PVB to match any color as you want, and we accept multi colors.