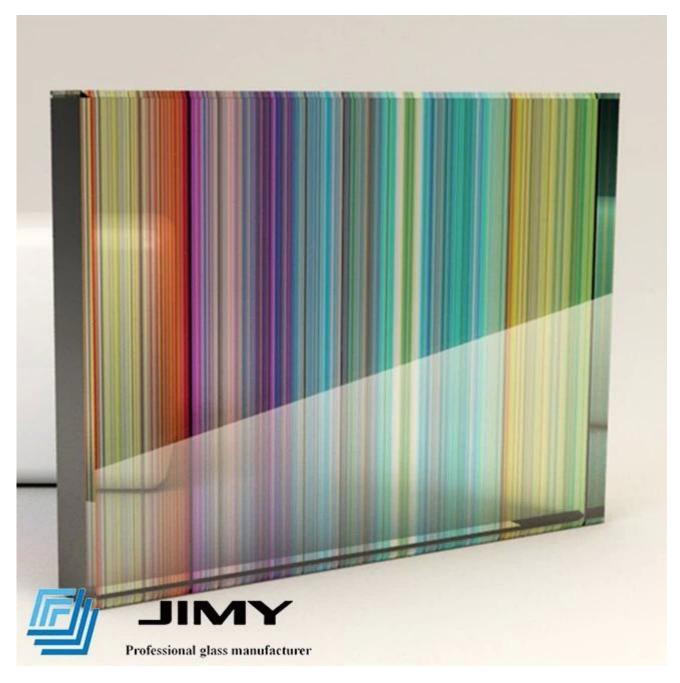

2. For color: you can have tinted color laminated glass, normal tinted glass colors are as below:

If you want some special colors, we can have colored pvb laminated glass, customized colors are accepted:

#### 2. Professional customized colors

We can do exact customized color PVB to match any color as you want, and we accept multi colors.