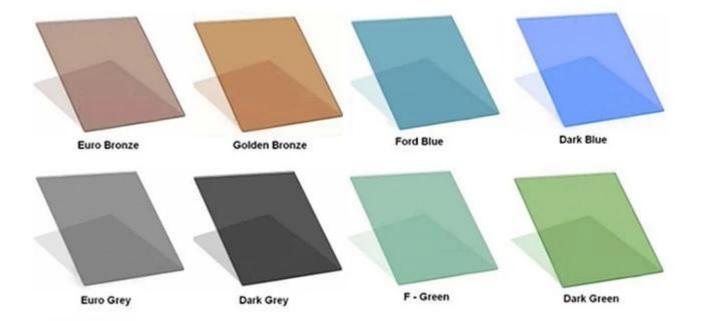

2. For color: you can have tinted color laminated glass, normal tinted glass colors are as below:

If you want some special colors, we can have colored pvb laminated glass, customized colors are accepted: