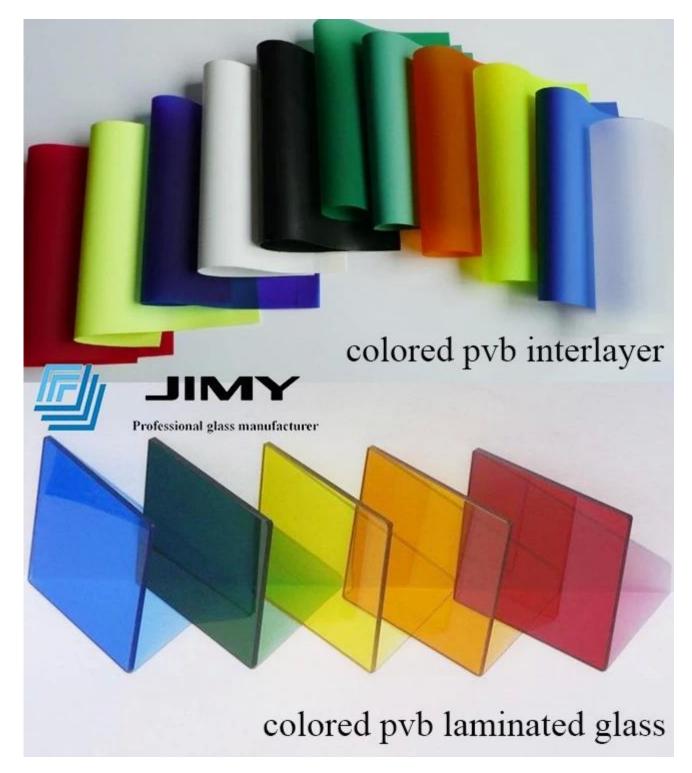

2. For color: you can have tinted color laminated glass, normal tinted glass colors are as below:

If you want some special colors, we can have colored pvb laminated glass, customized colors are accepted:

#### 2. Professional customized colors

We can do exact customized color PVB to match any color as you want, and we accept multi colors.