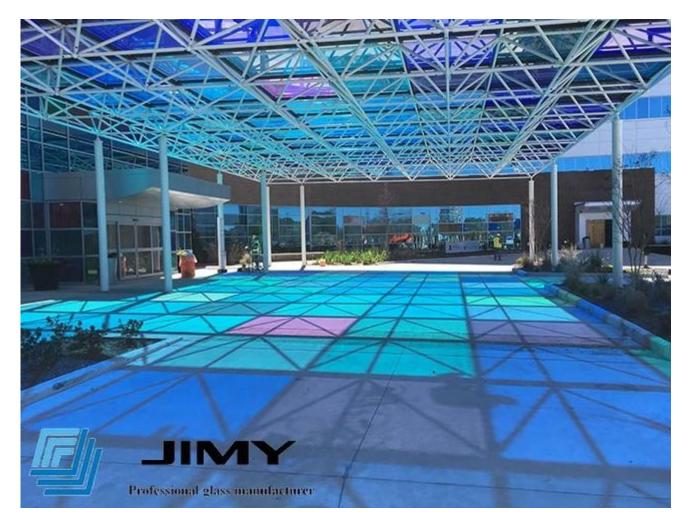

#### Advantages of colored laminated glass:

- 1. Sunshade and UV proof the PVB inter layer can prevent 99% UV from outside
- 2. Soundproof the PVB inter layer is excellent on soundproof and prevent the noise outside
- 3. Energy saving the colored PVB transmittance is between 50% to 70%, can prevent much solar outside
- 4. Decoration Colored laminated glass is ideal for decoration, especially when multi colors mixed.

#### 2. Professional customized colors

We can do exact customized color PVB to match any color as you want, and we accept multi colors.