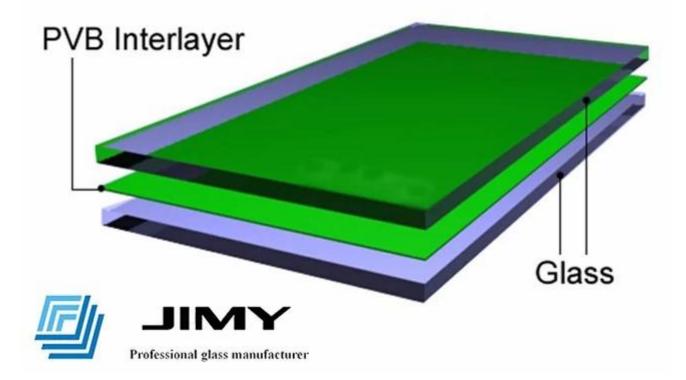

#### Advantages of colored laminated glass:

- 1. Sunshade and UV proof the PVB inter layer can prevent 99% UV from outside
- 2. Soundproof the PVB inter layer is excellent on soundproof and prevent the noise outside
- 3. Energy saving the colored PVB transmittance is between 50% to 70%, can prevent much solar outside
- 4. Decoration Colored laminated glass is ideal for decoration, especially when multi colors mixed.