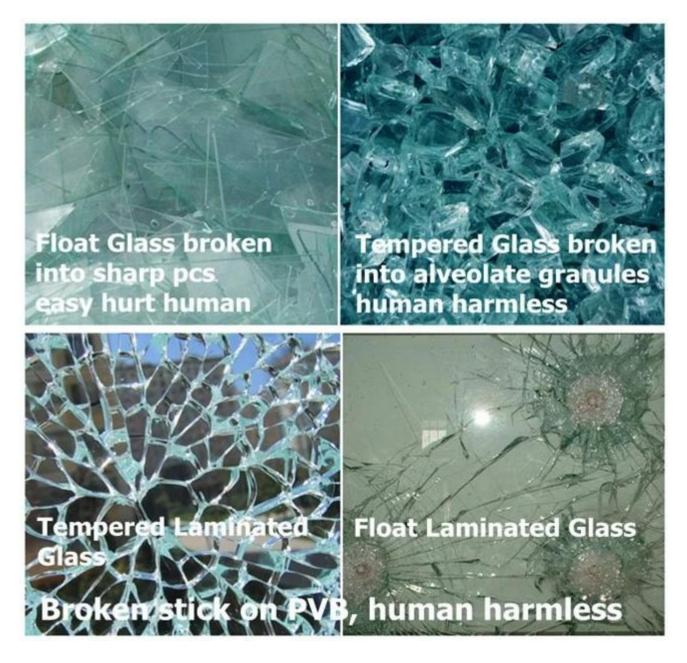

## **High Security**

When laminated glass is attacked by outside force, it hard to be penetrated because PVB film has strong tenacity and can absorb and weaken a mass of striking energy. Even if it's broken, the splinters will stick to the interlayer and not scatter.

# 21.52mm Clear Tempered Laminated Glass

**Difference When Different Glass Broken** 

**Tempered Laminated Glass Production Plant** 

Tempered Laminated Glass Safety Packing and Loading