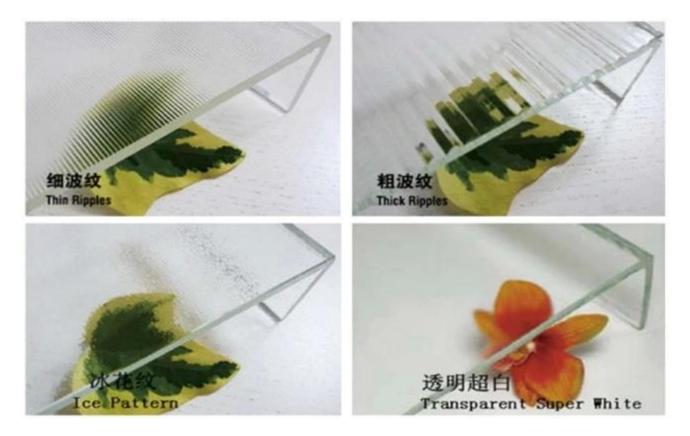

### **Glass surface textures**

There are three kinds of embossing of the surface of U glass, including transparent super white, ice pattern and ripple.