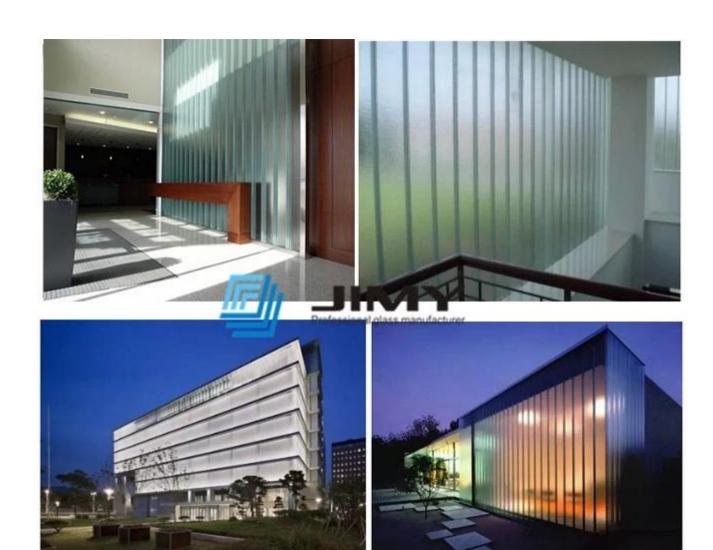

can satisfy the height of building, even can reach the height of two floor, and the width can infinite array to make the curtain wall layout is integrity and unify.
- **4. Easy maintain,** it is very important for the building elevation can clean and maintain, but the long term is no much attention. But U shaped glass can self-clean on the raining, and if some part been broken can easy to replace and maintain.
- **5. High transmittance of exterior walls**, Because of U shaped glass can light transmitting but opacity, make large of visible light through the building facade to enhance the indoor's lighting.





### **Glass surface textures**

There are three kinds of embossing of the surface of U glass, including transparent super white, ice pattern and ripple.



## **Application show:**



Packing