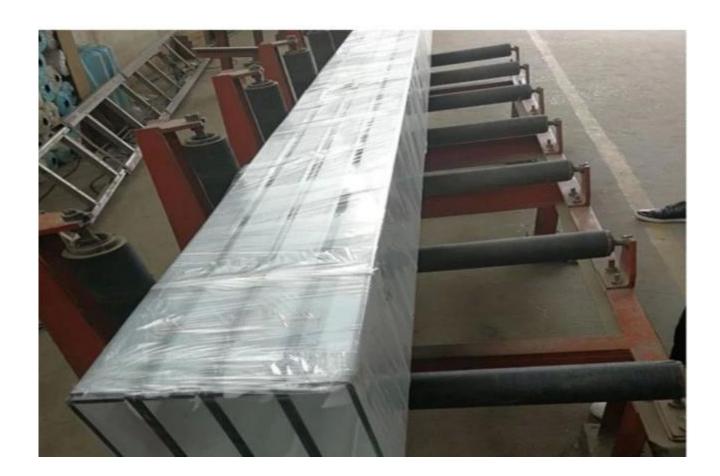

the height of building, even can reach the height of two floor, and the width can infinite array to make the curtain wall layout is integrity and unify.
- **4. Easy maintain,** it is very important for the building elevation can clean and maintain, but the long term is no much attention. But U shaped glass can self-clean on the raining, and if some part been broken can easy to replace and maintain.
- **5. High transmittance of exterior walls**, Because of U shaped glass can light transmitting but opacity, make large of visible light through the building facade to enhance the indoor's lighting.





### **Glass surface textures**

There are three kinds of embossing of the surface of U glass, including transparent super white, ice pattern and ripple.



## **Application show:**



Packing