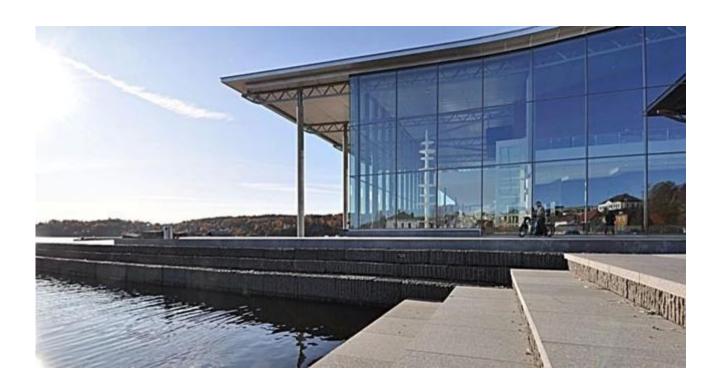

### 5.5mm blue tinted glass application:

- 5.5mm blue tinted glass can single layer use, cut into small size, as window glass or indoor decoration.
- 5.5mm blue tinted glass can do more process, such as mirror costing, printed, etc.
- 5.5mm blue tempered glass is good for use as kitchen splash board, shelf, and window.
- 11.76mm blue safety laminated glass and color architectural insulated glass, are can use 5.5mm blue tinted glass as raw material, application for building curtain wall, partition wall, etc.

5.5mm dark blue tinted glass:

5.5mm ford blue tinted glass:

Blue tempered laminated insulated glass curtain wall: