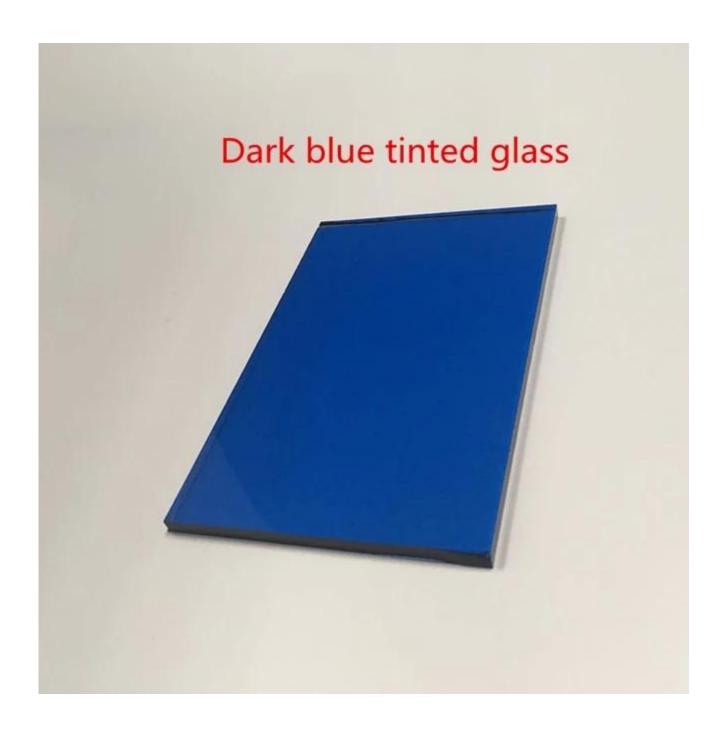

5.5mm dark blue tinted glass:

5.5mm ford blue tinted glass:

Blue tempered laminated insulated glass curtain wall: