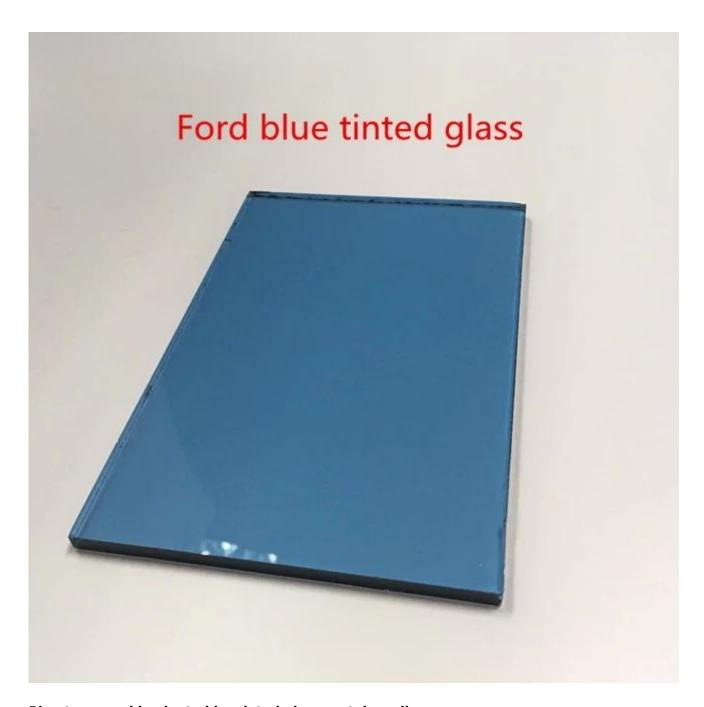

5.5mm dark blue tinted glass:

5.5mm ford blue tinted glass:

Blue tempered laminated insulated glass curtain wall: