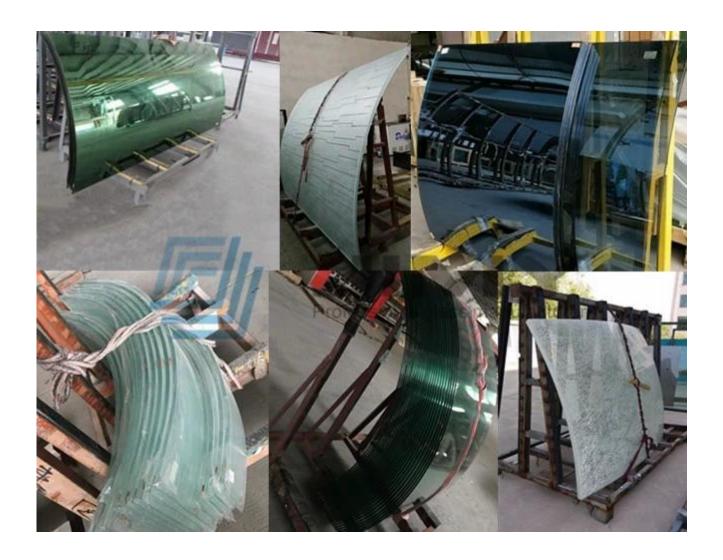

#### What kind of curved glass you can get it from JimyGlass?

Curved half tempered glass

Tempered curved glass

Bent tempered heat soaked glass

Curved laminated glass

Curved laminated heat strengthened glass

## Dark grey tempered curved glass

Curved tempered glass production line

Colored curved glass by JimyGlass