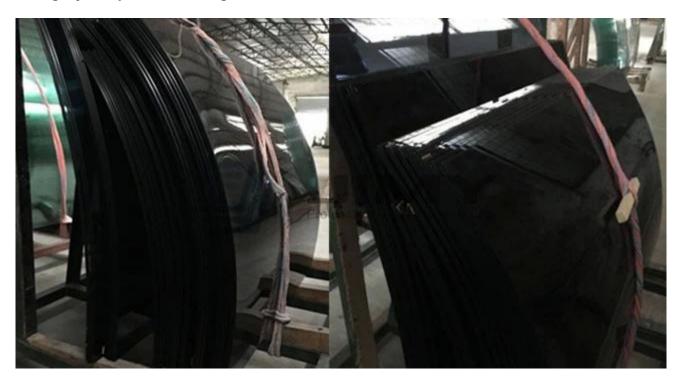

# Factory price dark gray tinted toughened bent glass

JimyGlass manufacturer could produce and export the excellent quality 5mm 6mm 8mm 10mm dark grey tempered curve glass, dark gray toughened bent glass, black tinted curved esg security glass, no bubble, no scratch, no defects, safety glass, widely demand for window, door, screen, partitions, railings, etc.

#### The advantages of black bent tempered glass

- Safety glass, when it is broken, the small broken pieces have no big harmful for humans.
- Heat-absorbing: even the black color tinted glass processed as black tempered glass, but still keep the heat absorbing function, absorb 30-45% heat incident on their surface, allowing the interiors to remain cool, and helps in cutting down on electricity bills.
- Against glare and UV radiation, also protect privacy.
- Outstanding performance in resisting thermal stress and wind-load.
- Bent curved shape tempered glass, add great aesthetic value to the building.