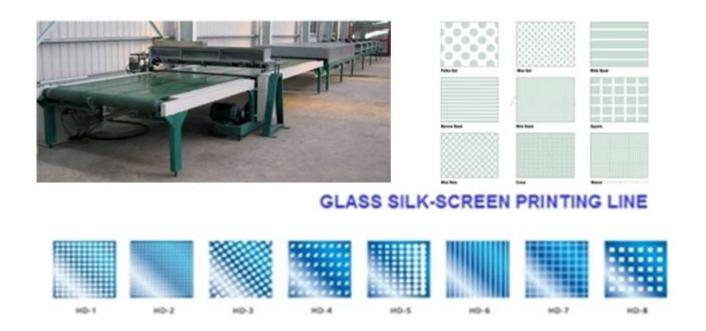

# China high quality 6mm silk screen printing glass for building decorative

Silk screen printed glass, is according to the silk screen principle, put the ink is printed on the surface of the flat glass, and then using curing ink measures, making the pattern solid and durable. High temperature silk screen glass, the ink must be screen-printed before passing through the tempering furnace, after tempering processed, the ink and glass surface fused together, the color/ pattern never drop off,durable in use.

## 6mm high silk screen printed tempered glass feature:

- 1. The color and pattern is very strong & durable outstanding effect
- 2. Painted surface is very smooth, easy to cleaning
- 3. Various color and pattern as per desire(customized)
- 4. The intensity refers to the impact force 4-5 times than normal float glass.
- 5. Its safety and breaking into small pieces doesn't hurtful.

#### **Specification:**

Glass thickness 3-19mm

Max size: 2000x4500mm,min size:100x300mm,any cut to size as per desire

Pattern: Line, round dot, diamond, dots with solid border, graduated patterns or any customized pattern. Color: black, white, yellow, green, blue, red, bronze, purple, pink, and any other pantone series color

- 3.Drilling holes
- 4.Cut out

From the printing appearance, there are printing part of the glass and full-page screen printing process. From the printing level, there are transparent silk screen printed ,semitransparent silk screen printed and non-transparent silk screen printed, JIMY GLASS company can produce as per your desire.