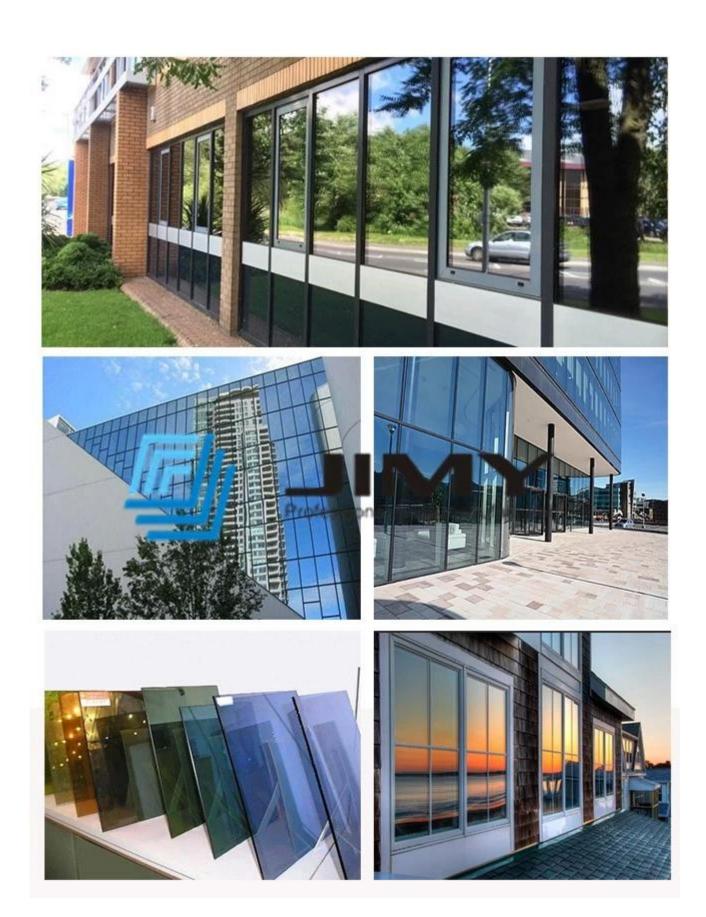

#### **Application:**

Home window, Building wall ,Offices,Commercial buildings,Schools

insulated glass, window glass, insulated glass for curtain wall.

Color:dark blue,ford blue,dark green, light green/euro green, dark grey, light grey,euro grey. Bronze/euro

bronze, dark bronze

Application for building wall ,Offices,Commercial buildings,home windows