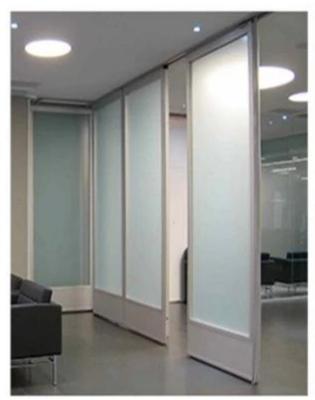

## 6mm sound proof tempered glass room dividers for offices, 6/25 white tempered frosted glass dividers.

JIMY glass co. Itd offer modern style tempered glass room dividers for offices, Glass partition divided into two kinds of box-and aluminum frame or glass type and with steel bolt fixed. There have an beauty sense that you love match to modern style design. Easy cleaning and to install. Toughened glass also called heat-resisting glass by heating annealed glass to over 600°C and cooling it rapidly, tempered glasses available in clear, tinted, reflective, low iron, pattern, frosted, silk screen and so on.

#### **Availability**

Product name:room glass partition Material:aluminium frame+frameless + tempered glass,laminated glass,insulated glass Glass partition thickness:10mm-19mm Glass install method:fixed or sliding Color: As you request (usually white color) Glass option :clear glass, laminated glass, tinted glass, low-e glass, frosted glass, all tempered glass Feature:sound insulation&heat insulation Advantage: High quality & cheap price