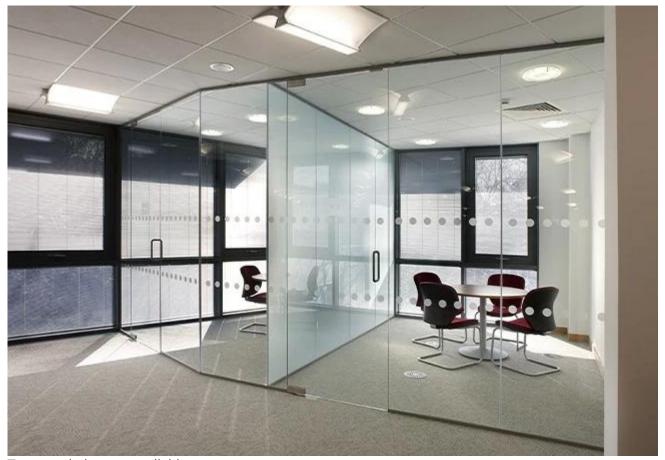

## 6mm sound proof tempered glass room dividers for offices, 6/25 white tempered frosted glass dividers.

JIMY glass co. Itd offer modern style tempered glass room dividers for offices, Glass partition divided into two kinds of box-and aluminum frame or glass type and with steel bolt fixed. There have an beauty sense that you love match to modern style design. Easy cleaning and to install. Toughened glass also called heat-resisting glass by heating annealed glass to over 600°C and cooling it rapidly, tempered glasses available in clear, tinted, reflective, low iron, pattern, frosted, silk screen and so on.

#### **Availability**

Product name:room glass partition Material:aluminium frame+frameless + tempered glass,laminated glass,insulated glass Glass partition thickness:10mm-19mm Glass install method:fixed or sliding Color: As you request (usually white color) Glass option :clear glass, laminated glass, tinted glass, low-e glass, frosted glass, all tempered glass Feature:sound insulation&heat insulation Advantage: High quality & cheap price