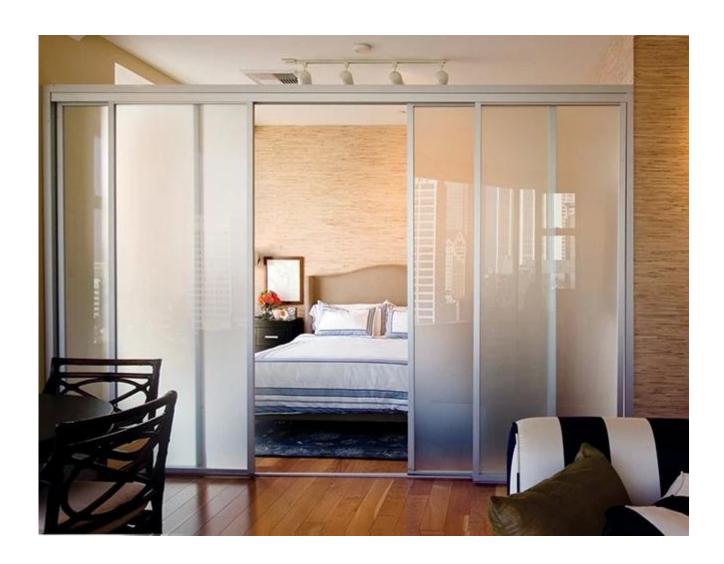

## 6mm sound proof tempered glass room dividers for offices, 6/25 white tempered frosted glass dividers.

JIMY glass co. Itd offer modern style tempered glass room dividers for offices, Glass partition divided into two kinds of box-and aluminum frame or glass type and with steel bolt fixed. There have an beauty sense that you love match to modern style design. Easy cleaning and to install. Toughened glass also called heat-resisting glass by heating annealed glass to over 600°C and cooling it rapidly, tempered glasses available in clear, tinted, reflective, low iron, pattern, frosted, silk screen and so on.

#### **Availability**

Product name:room glass partition Material:aluminium frame+frameless + tempered glass,laminated glass,insulated glass Glass partition thickness:10mm-19mm Glass install method:fixed or sliding Color: As you request (usually white color) Glass option :clear glass, laminated glass, tinted glass, low-e glass, frosted glass, all tempered glass Feature:sound insulation&heat insulation Advantage: High quality & cheap price