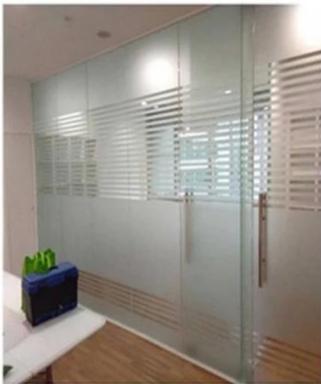

## 6mm sound proof tempered glass room dividers for offices, 6/25 white tempered frosted glass dividers.

JIMY glass co. Itd offer modern style tempered glass room dividers for offices, Glass partition divided into two kinds of box-and aluminum frame or glass type and with steel bolt fixed. There have an beauty sense that you love match to modern style design. Easy cleaning and to install. Toughened glass also called heat-resisting glass by heating annealed glass to over 600°C and cooling it rapidly, tempered glasses available in clear, tinted, reflective, low iron, pattern, frosted, silk screen and so on.

#### **Availability**

Product name:room glass partition Material:aluminium frame+frameless + tempered glass,laminated glass,insulated glass Glass partition thickness:10mm-19mm Glass install method:fixed or sliding Color: As you request (usually white color) Glass option :clear glass, laminated glass, tinted glass, low-e glass, frosted glass, all tempered glass Feature:sound insulation&heat insulation Advantage: High quality & cheap price