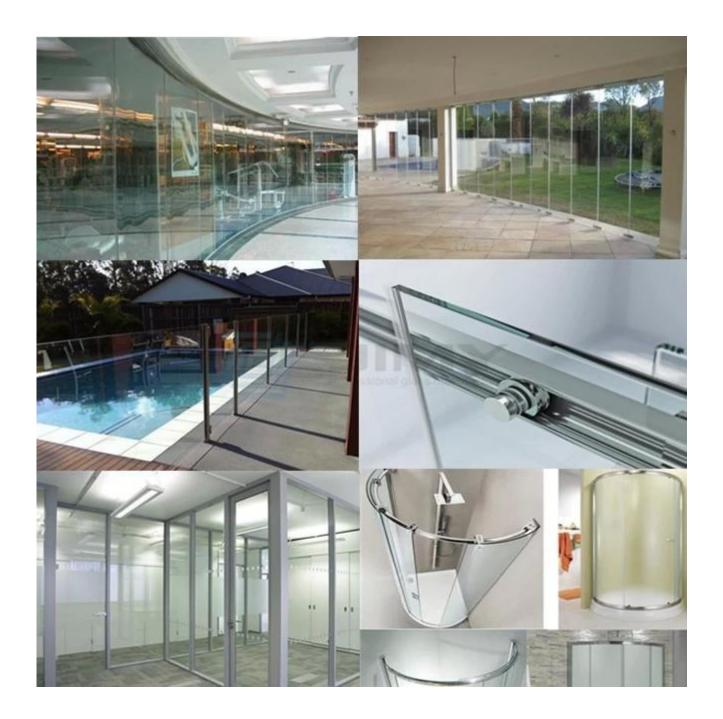

## Applications of 8mm super clear tempered glass panel

8mm super clear tempered glass panel, it is perfect to be made as 8mm extra clear decorative painted toughened glass, 8mm extra clear screen printing safety glass, 8mm low iron acid etched reinforced glass, 883 884 super clear tempered laminated glass, 28mm 32mm tempered insulated glass. Widely used for:

- 1. Exterior and interior building, such as glass balustrade, glass door, glass bath screen panel, glass balustrade, glass partition wall, etc.
- 2. Furniture, like glass table top, glass splashback, glass shelves, etc.