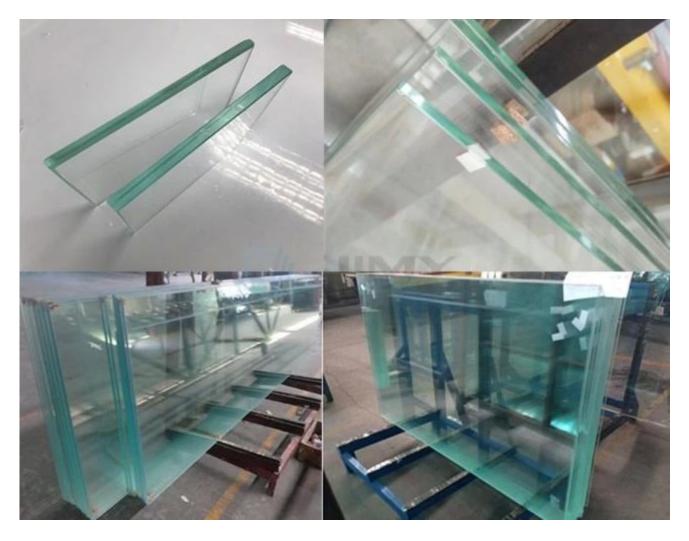

# Good price 8mm super white tempered safety glass

China manufacturer 8mm low iron tempered glass, it also called 8mm ultra clear tempered glass, 8mm super clear tempered glass, 8mm super white toughened glass, 8mm extra clear tempered glass, 8mm low iron optiwhite tempered glass, which is produced by heating the excellent quality 8mm low iron float glass to just below its softening temperature and suddenly chilling it with jets of cold air. 8mm super white tempered glass, it is one of stronger and safety glass, widely used as glass shower door, glass balustrade, glass partition wall, table top glass.

### The features of 8mm ultra clear tempered glass

- 1. Thickness: 8mm. other thickness available in <u>10mm low iron tempered glass</u>, 12mm extra clear toughened glass, 15mm super clear tempered safety glass, 19mm ultra clear tempered glass, ..., etc.
- 2. Size: max size can be reached up to 3300\*12000mm, any customized size can be meet your requested.
- 3. 8mm ultra clear tempered glass, available be made as 8mm ultra clear acid etched tempered glass, 8mm super clear painted toughened glass, 8mm low iron silkscreen printed tempered reinforced glass.
- 4. Polished edge, beveled edge, drill holes, cutout, logo printing, etc.

# Advantages of 8mm low iron toughened glass

- 1. 8mm low iron toughened glass, it is up to 4-5 times stronger than the 8mm super white float glass.
- 2. Safety or security glass: If 8mm ultra clear tempered hardened glass is broken by outside force, the small blunt edge particles that are relatively harmless to human bodies. That's why it can be used for shower door, balustrade, table top.
- 3. Excellent quality, meet European standard, our tempered glass as per CCC, EN12150, BS6206, etc.
- 4. Drill holes, cutout, edge working, all special processing can be finished for you perfect and must be done before tempering.