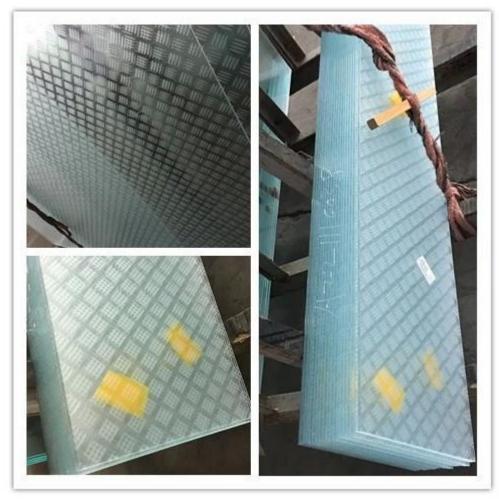

Acid etched laminated glass, special processed anti-slip laminated glass

The result is attractive and durable anti-slip surfaces, characterized by striking designs.

Slip-proof Acid laminated glass as a flooring option introduces new artitectural opportunities allowing designers to play with colors & light defining space.

#### Features:

1.Superior slip resistance2.Obscures view while maintaining high level light transmittance3.Consistent acid etched finish4.Conducive to high quality edge work