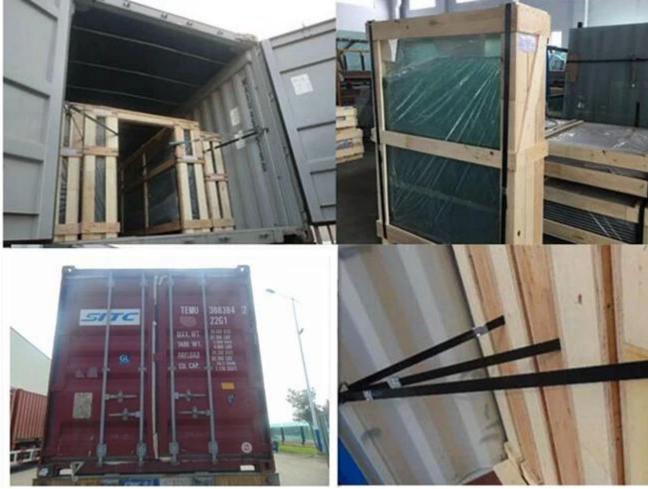

of our glass floor

Size: As customers' requirement. Max size we could supply:3300x8000mm Thickness 8+8+8mm 10+10+10mm 12+12+12mm 15+15+15mm The type of glass: Clear tempered laminated glass, silk screen laminated glass, tinted laminated glass, <u>Acid etched laminated glass</u>, special processed anti-slip laminated glass The Color of the glass: Clear,F green, Dark green,Bronze,Euro bronze,Dark Grey,Euro grey, Ford Blue,Dark blue.

#### Other requirements as per customer

#### **Applications:**

Hotels, restaurants,coffee shops Stages,stairs,landscape lobbies Showcases,KTV and other entertainments,clubs Road surface where need to be marked,such as airport,railway stations, sports center,super market,museum,shopping malls etc.

## Package: Special designed plywood crates with metal belt