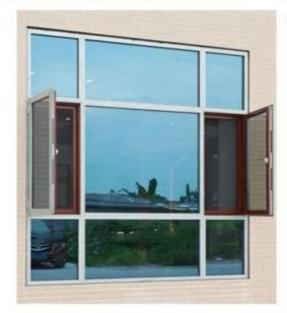

MinRadius:900mm, MaxArc length≤2220mm, Max Height≤3300mm;

MinRadius:1000mm,MaxArc length≤2440mm,Height≤5500mm;

Glass Colors ford blue, dark blue

Package: strong export plywood crate with steel belt

- **Application**Window and curtain walls
- Exterior facades for commercial and residential buildings
- Applications for railingDecoration,mirror plate