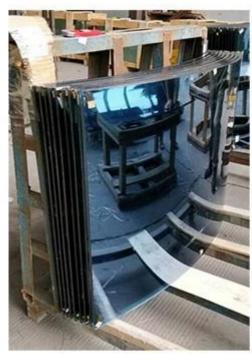

Glass thickness [8mm, customized size.] Glass Size [1650\*2440mm, 3300\*2140mm, 2250mm\*3300mm]

flat shape[3300x6000mm, or other small customized size as per required,

curved shape: MinRadius:480mm, MaxArc length≤1650mm, MaxHeight≤2440mm;

MinRadius:900mm, MaxArc length≤2220mm, Max Height≤3300mm;

MinRadius:1000mm,MaxArc length≤2440mm,Height≤5500mm;

Glass Colors ford blue, dark blue

Package: strong export plywood crate with steel belt

- **Application**Window and curtain walls
- Exterior facades for commercial and residential buildings
- Applications for railingDecoration,mirror plate