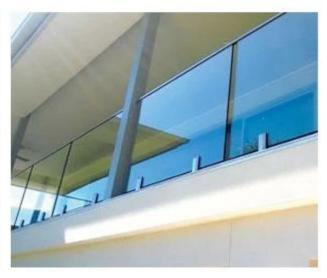

MinRadius:900mm, MaxArc length≤2220mm, Max Height≤3300mm;

MinRadius:1000mm,MaxArc length≤2440mm,Height≤5500mm;

Glass Colors ford blue, dark blue

Package: strong export plywood crate with steel belt

- **Application**Window and curtain walls
- Exterior facades for commercial and residential buildings
- Applications for railingDecoration,mirror plate