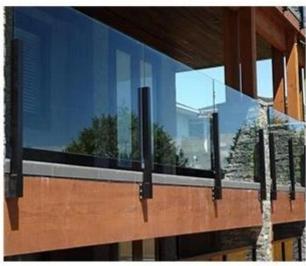

MinRadius:900mm, MaxArc length≤2220mm, Max Height≤3300mm;

MinRadius:1000mm,MaxArc length≤2440mm,Height≤5500mm;

Glass Colors ford blue, dark blue

Package: strong export plywood crate with steel belt

- **Application**Window and curtain walls
- Exterior facades for commercial and residential buildings
- Applications for railingDecoration,mirror plate