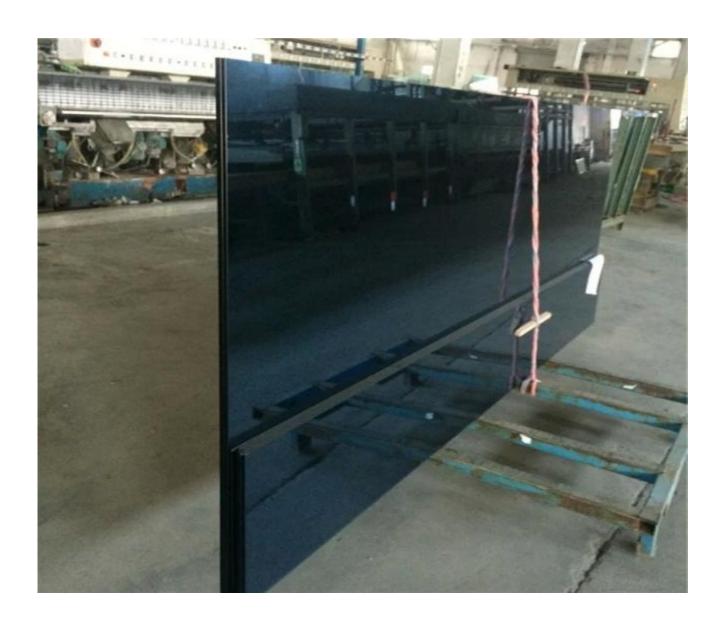

8mm blue reflective tempered glass less required by the market, which is not always produce, is customized as the market required, all the 8mm colored reflective tempered glass need customized, the delivery time which maybe little delay than normal, if you are have any project please contact to learn more.

#### 8mm blue reflective tempered glass specification:

Glass name blue reflective tempered glass

Glass combine :reflective tempered laminated glass, reflective tempered insulated glass, reflective tempered curved glass, and so on.

Glass thickness [8mm, customized size.] Glass Size [1650\*2440mm, 3300\*2140mm, 2250mm\*3300mm]

flat shape[3300x6000mm, or other small customized size as per required,

curved shape: MinRadius:480mm, MaxArc length≤1650mm, MaxHeight≤2440mm;

MinRadius:900mm, MaxArc length≤2220mm, Max Height≤3300mm;

MinRadius:1000mm,MaxArc length≤2440mm,Height≤5500mm;

Glass Colors ford blue, dark blue

Package: strong export plywood crate with steel belt

- **Application**Window and curtain walls
- Exterior facades for commercial and residential buildings
- Applications for railingDecoration,mirror plate