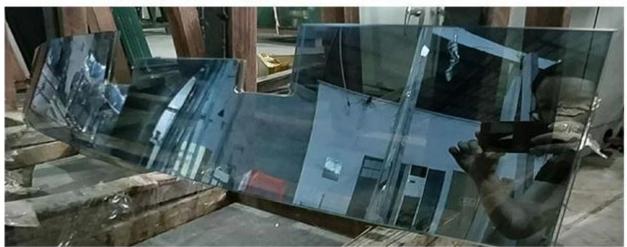

Glass thickness [8mm, customized size.] Glass Size [1650\*2440mm, 3300\*2140mm, 2250mm\*3300mm]

flat shape[3300x6000mm, or other small customized size as per required,

curved shape: MinRadius:480mm, MaxArc length≤1650mm, MaxHeight≤2440mm;

MinRadius:900mm, MaxArc length≤2220mm, Max Height≤3300mm;

MinRadius:1000mm,MaxArc length≤2440mm,Height≤5500mm;

Glass Colors ford blue, dark blue

Package: strong export plywood crate with steel belt

- **Application**Window and curtain walls
- Exterior facades for commercial and residential buildings
- Applications for railingDecoration,mirror plate