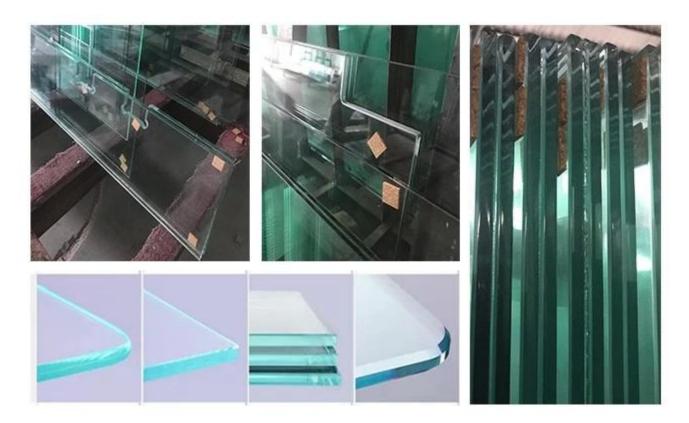

**SHENZHEN JIMY Glass** provide the processing of tempered glass service such as: edge works, drill hole, safety corner etc. Edge processing: Seamed edge, flat polish, pencil edge, beveled edge, OG edge, etc.

The processing of tempered glass