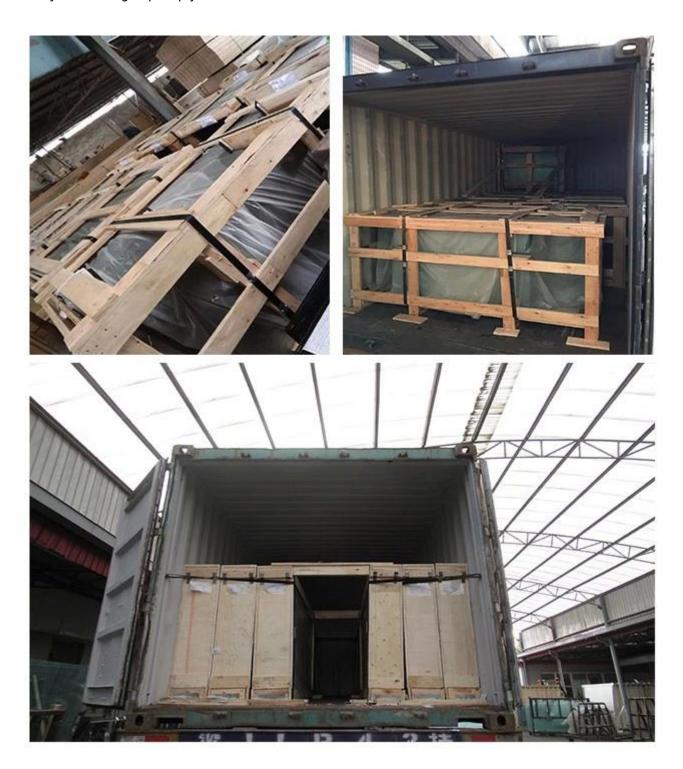

ated glass, reflective tempered curved glass, and so on.

Glass thickness [8mm, customized size.] Glass Size [1650\*2440mm, 3300\*2140mm, 2250mm\*3300mm]

flat shape[3300x6000mm, or other small customized size as per required,

curved shape: MinRadius:480mm, MaxArc length≤1650mm, MaxHeight≤2440mm;

MinRadius:900mm, MaxArc length≤2220mm, Max Height≤3300mm;

MinRadius:1000mm,MaxArc length≤2440mm,Height≤5500mm;

Glass Colors ford blue, dark blue

Package: strong export plywood crate with steel belt

- **Application**Window and curtain walls
- Exterior facades for commercial and residential buildings
- Applications for railingDecoration,mirror plate













The processing of tempered glass





















## Packing & loading

Safety and strong export plywood crate with steel belt.