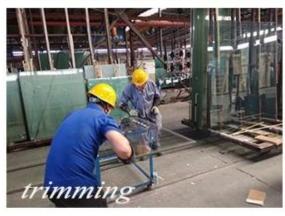

lass

Glass combine :reflective tempered laminated glass, reflective tempered insulated glass, reflective tempered curved glass, and so on.

Glass thickness [8mm, customized size.] Glass Size [1650\*2440mm, 3300\*2140mm, 2250mm\*3300mm]

flat shape[3300x6000mm, or other small customized size as per required,

curved shape: MinRadius:480mm, MaxArc length≤1650mm, MaxHeight≤2440mm;

MinRadius:900mm, MaxArc length≤2220mm, Max Height≤3300mm;

MinRadius:1000mm,MaxArc length≤2440mm,Height≤5500mm;

Glass Colors ford blue, dark blue

Package: strong export plywood crate with steel belt

- **Application**Window and curtain walls
- Exterior facades for commercial and residential buildings
- Applications for railingDecoration,mirror plate













The processing of tempered glass





















## Packing & loading

Safety and strong export plywood crate with steel belt.