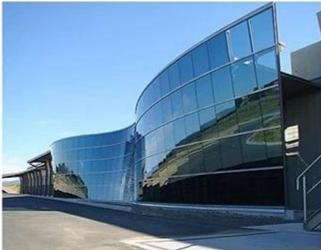

Glass thickness [8mm, customized size.] Glass Size [1650\*2440mm, 3300\*2140mm, 2250mm\*3300mm]

flat shape[3300x6000mm, or other small customized size as per required,

curved shape: MinRadius:480mm, MaxArc length≤1650mm, MaxHeight≤2440mm;

MinRadius:900mm, MaxArc length≤2220mm, Max Height≤3300mm;

MinRadius:1000mm,MaxArc length≤2440mm,Height≤5500mm;

Glass Colors ford blue, dark blue

Package: strong export plywood crate with steel belt

- **Application**Window and curtain walls
- Exterior facades for commercial and residential buildings
- Applications for railingDecoration,mirror plate