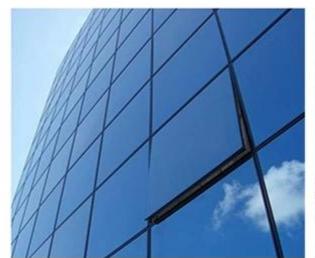

#### Features of heat reflective tempered glass

1 Solar Control: This glass reflects a large proportion of the solar radiation, thereby restricting the heat gain inside the building.

2 Superior Visual Comfort: Reflects away the right quantum of daylight so as to limit glare, while allowing adequate amount of natural light.

MinRadius:900mm, MaxArc length≤2220mm, Max Height≤3300mm;

MinRadius:1000mm,MaxArc length≤2440mm,Height≤5500mm;

Glass Colors ford blue, dark blue

Package: strong export plywood crate with steel belt

- **Application**Window and curtain walls
- Exterior facades for commercial and residential buildings
- Applications for railingDecoration,mirror plate