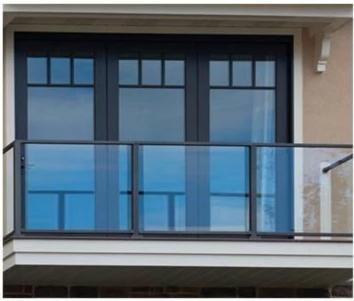

MinRadius:900mm, MaxArc length≤2220mm, Max Height≤3300mm;

MinRadius:1000mm,MaxArc length≤2440mm,Height≤5500mm;

Glass Colors ford blue, dark blue

Package: strong export plywood crate with steel belt

- **Application**Window and curtain walls
- Exterior facades for commercial and residential buildings
- Applications for railingDecoration,mirror plate