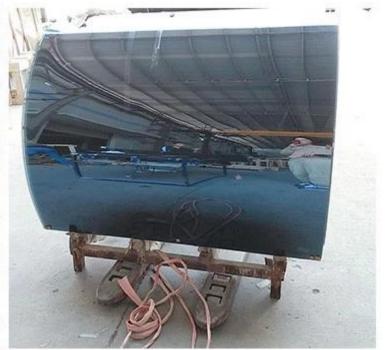

8mm blue reflective tempered glass less required by the market, which is not always produce, is customized as the market required, all the 8mm colored reflective tempered glass need customized, the delivery time which maybe little delay than normal, if you are have any project please contact to learn more.

#### 8mm blue reflective tempered glass specification:

Glass name blue reflective tempered glass

Glass combine :reflective tempered laminated glass, reflective tempered insulated glass, reflective tempered curved glass, and so on.

Glass thickness [8mm, customized size.] Glass Size [1650\*2440mm, 3300\*2140mm, 2250mm\*3300mm]

flat shape[3300x6000mm, or other small customized size as per required,

curved shape: MinRadius:480mm, MaxArc length≤1650mm, MaxHeight≤2440mm;

MinRadius:900mm, MaxArc length≤2220mm, Max Height≤3300mm;

MinRadius:1000mm,MaxArc length≤2440mm,Height≤5500mm;

Glass Colors ford blue, dark blue

Package: strong export plywood crate with steel belt

- **Application**Window and curtain walls
- Exterior facades for commercial and residential buildings
- Applications for railingDecoration,mirror plate