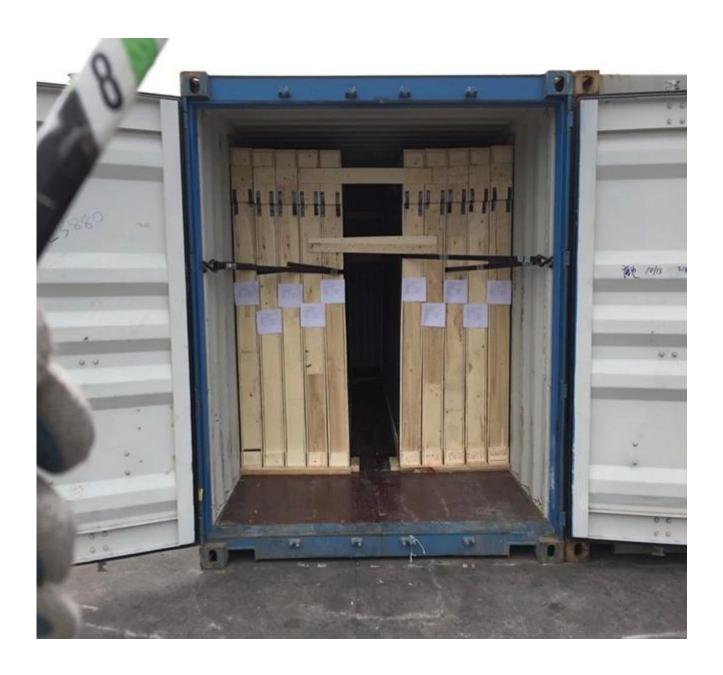

### Picture of 10mm Euro grey color glass

Good quality 10mm tinted float glass

Professional loading of 10mm Euro grey tinted float glass