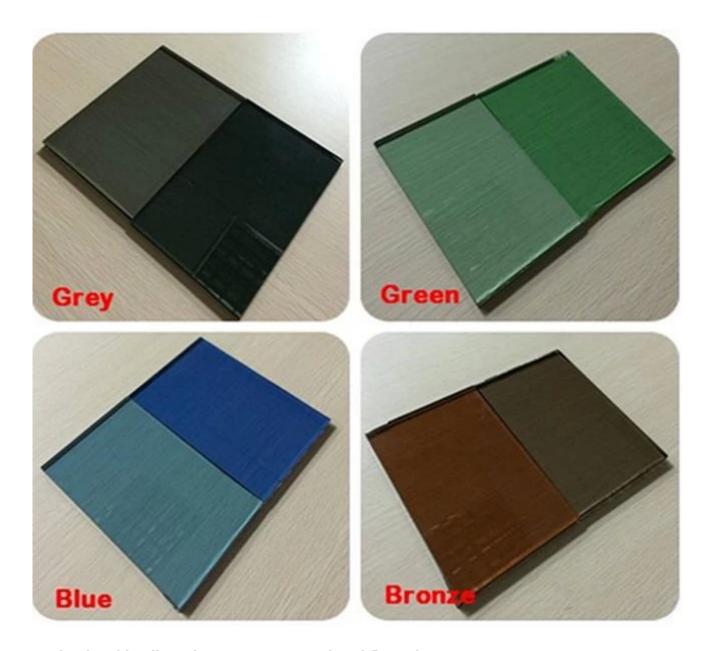

Color: Euro/light grey. Other available color is dark grey, light/Euro bronze, dark bronze, light/Ford blue, dark blue, F-green/light green, dark green etc.

Deep processing: tempered, laminated, insulated, bent etc.

## Other product of 10mm tinted glass you can get from JIMY GLASS such as:

10mm dark grey tinted float glass, 10mm dark blue tinted float glass, 10mm Ford blue tinted float glass, 10mm dark bronze tinted float glass, 10mm Euro bronze tinted float glass, 10mm Dark green tinted float glass, 10mm F green tinted float glass etc.