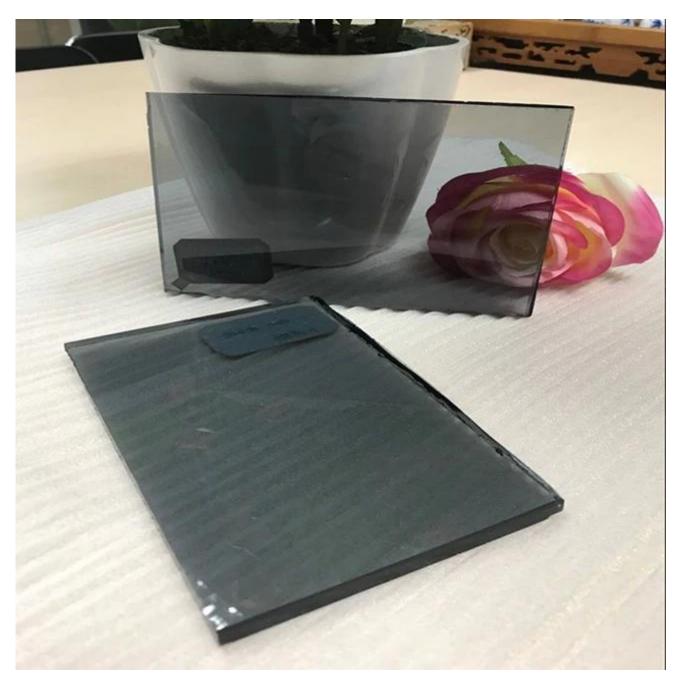

### About 10mm light grey tinted float glass

10mm Euro grey color tinted float glass also named 10mm light grey tinted float glass, 10mm smoke tinted glass, 10mm Euro grey color glass. It's produced by adding grey color in the raw material of float glass process. 10mm Euro grey tinted glass is a kind of energy-saving decorative glass which can not only remarkably absorb the heat rays in the sunlight but also maintain good transparency. It can effectively absorb the radiant heat of the sun and produce "cold chamber effect" to achieve the effect of energy-saving and thermal shielding. To prevent fading and metamorphism of indoor items.

### Picture of 10mm Euro grey color glass

Good quality 10mm tinted float glass

Professional loading of 10mm Euro grey tinted float glass