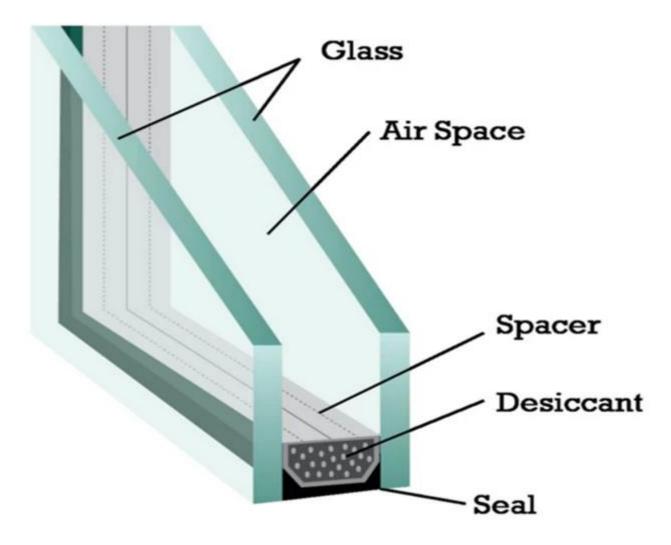

### The structure of the hollow glass

4+9A+4mm clear tempered insulating glass is made of two sheets of <u>4mm clear tempered glass</u> and 9mm air spacer, surrounded by high strength and high air tightness composite adhesive, and sealing. The middle filled with dry gas, the box filled with desiccant to ensure that the glass between the air dryness.

#### Structure of insulated glass units

Picture of double glazing glass

Production line of insulated glass

Strong package of insulating glass