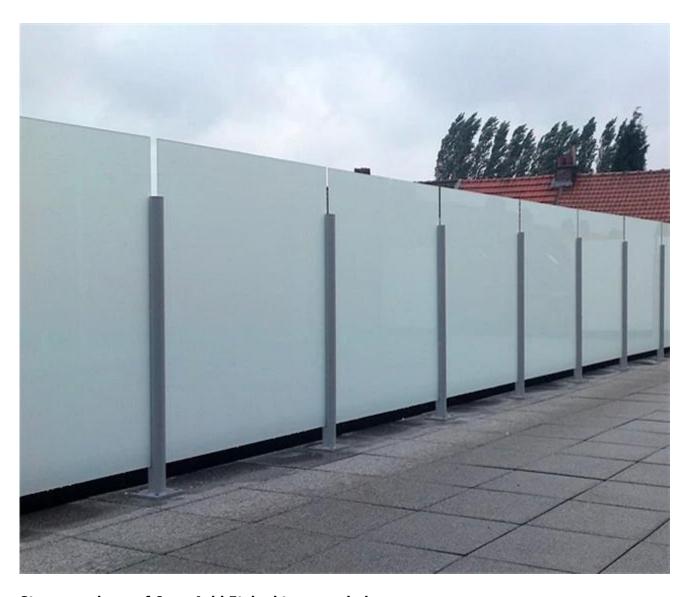

## Application of 6mm frosted tempered glass

- 1. Windows and doors glass
- 2. Shower enclosure glass
- 3.Partition wall glass
- 4. Safety railing glass
- 5. Table top glass etc.

## Picture of 6mm Acid Etched tempered glass

Application of 6mm Acid Etched tempered glass

Strong package of 6mm Acid Etched tempered glass