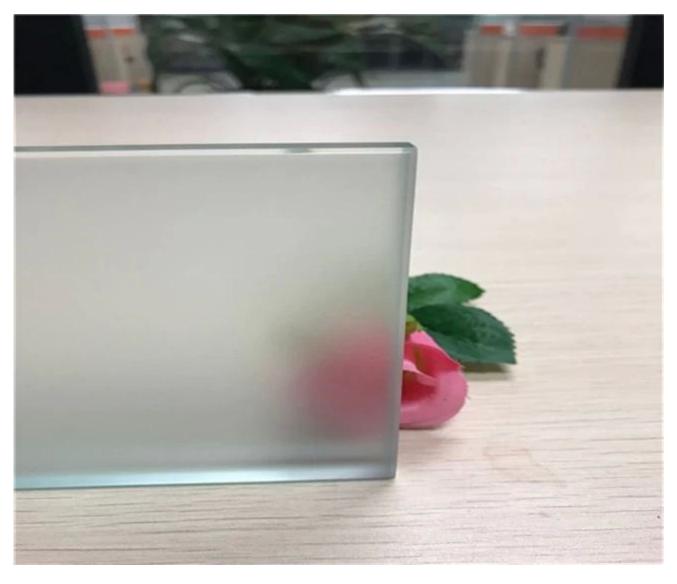

#### **About 6mm Acid Etched tempered glass**

6mm Acid Etched tempered glass also named 6mm frosted tempered glass, 6mm opaque tempered glass. It's produced by cut to size 6mm Acid Etched float glass, through a furnace that heats it well above its transition temperature of 700°C. The glass is then rapidly cooled and then coming into being. As a decorative safety tempered glass, it keeps sunlight come into interior and maintain privacy. Widely use for windows and doors glass, shower enclosure glass etc.

## Characteristic of 6mm Acid Etched tempered glass

- 1. Up to five times stronger than annealed Acid Etched glass of the same thickness, making it an ideal safety or security glass.
- 2. All work done on tempered glass (beveling, cutting, drilling, etc.) must be done before tempering.
- 3. Uniformly smooth and silky surface, translucent and matte in appearance.
- 4. High light transmittance ensures maximum light, still maintaining privacy.

## Picture of 6mm Acid Etched tempered glass

Application of 6mm Acid Etched tempered glass

Strong package of 6mm Acid Etched tempered glass