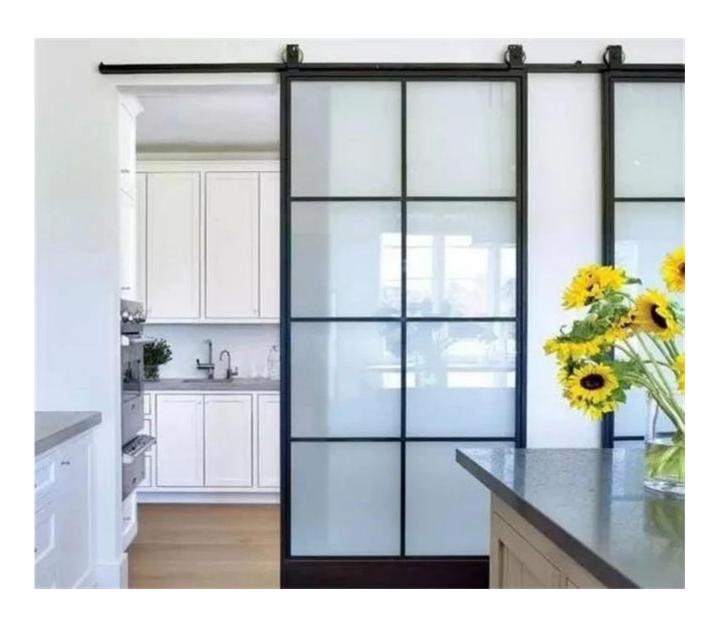

## Application of 6mm frosted tempered glass

- 1. Windows and doors glass
- 2. Shower enclosure glass
- 3.Partition wall glass
- 4. Safety railing glass
- 5. Table top glass etc.

## Picture of 6mm Acid Etched tempered glass

Application of 6mm Acid Etched tempered glass

Strong package of 6mm Acid Etched tempered glass