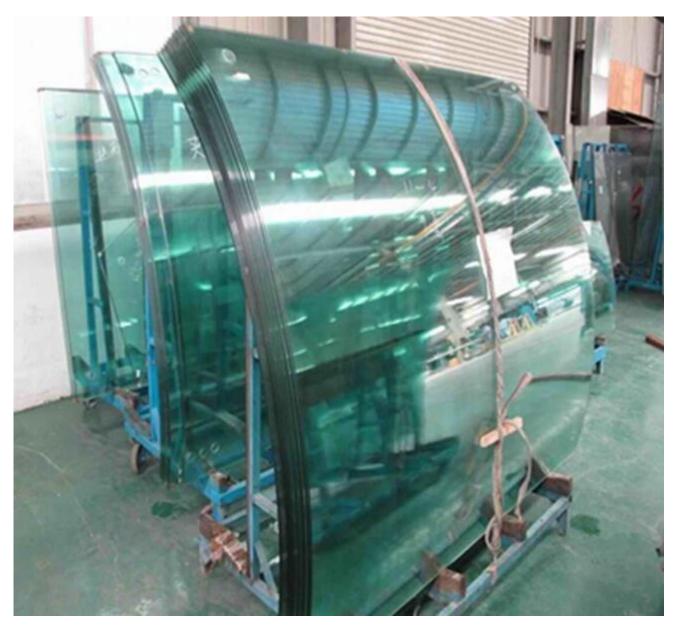

# **China 8mm Safety Curved Tempered Glass Manufacturer Price**

**China factory 8mm curved ESG glass,8mm curved tempered glass** is produced by heating <u>annealed</u> <u>glass</u> to over 600 degrees and quicky cooling,through the computer control to realize automatic radian and mold shaping.

### The characteristic of the China 8mm clear <u>curved toughened glass</u>:

1.Harmless for human being: when it broken, the particles are small and no harms for people.

2.More stronger:up to five times stronger than annealed glass of the same thickness,making it an ideal safety or security glass.

5.One radius curved glass.

6.Quality:conforms to the requirements of BS6206:1981 Class A, European Standard BS EN 12150.