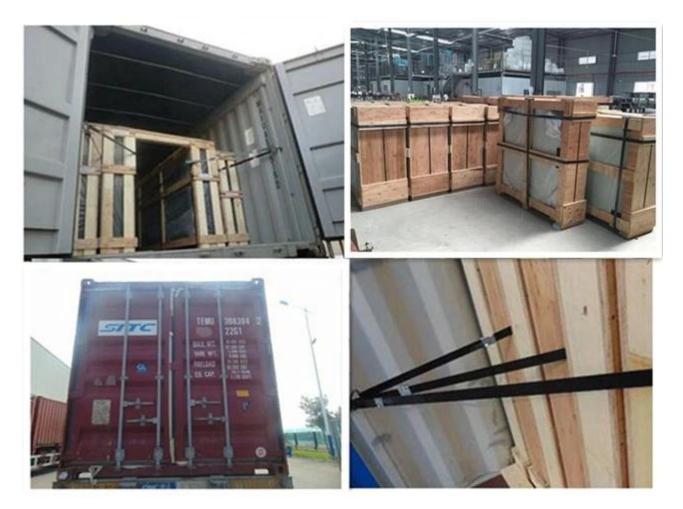

Curved Toughened Glass

- 1. Thickness: 5mm,6mm,8mm,10mm,12mm,15mm,19mm
- 2. Size:Max is 5600mm\*2400mm,Mini is 400mm\*600mm
- 3. 5-6mm mini radius:1000mm
- 4. 8-12mm mini radius:1500mm
- 5.15-19mm mini radius: 2000mm
- 6.Color: clear,ultra clear,grey,green,blue,bronze

#### **Application of China Safety Curved Tempered Glass**

The tempered curved glass is widely used in where high security is required like:

1. Window and curtain wall systems

- 2.Store and mall fronts
- 3.Partitions and shower enclosures
- 4.Skylight,Balustrades,handrail and elevator enclosures
- 5.Furnitures and home appliance
- 6.Aquairum, swimming pool
- 7.Many other safety glazing

### Shenzhen supplier curved ESG glass



**China Curved Tempered Glass Machine** 



# The Packaging of China Curved Toughened Glass