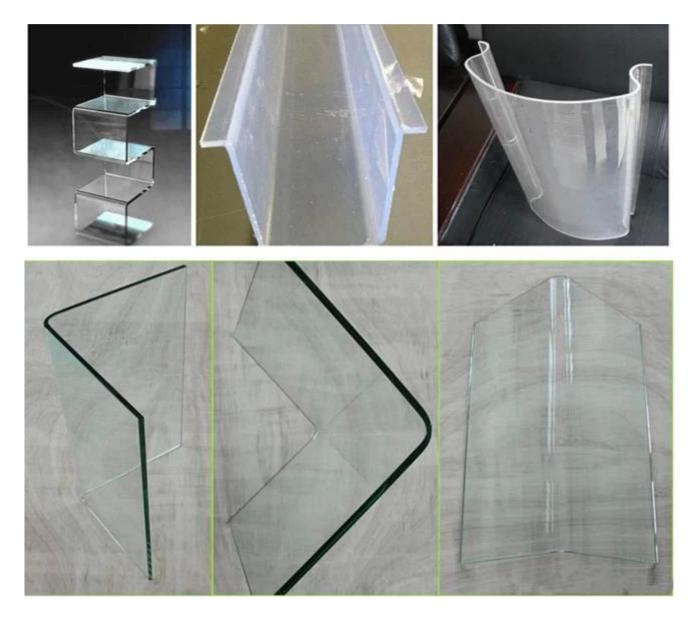

# Irregular Shape Curved Glass / Special shape hot bent glass

Hot-bend glass/ hot bent glass which is made by heating the high quality <u>flat float glass</u> to the softening degree, then through computer control to realize automatic radian changing and adjusting the radian, and then annealed form to the desire <u>curved glass</u>.

Irregular curved shape is available based on per requirement, special shape please kindly provide drawing to us for reference. JIMY GLASS can customized the special shape curved glass to matching your desire.

### Characteristic of curved annealed glass

- Can be cut and processed after it has been bent to its desired shape
- Offer un-enhanced strength and the stability of minimized internal stresses
- Same as normal annealed float glass, broken into sharp splinters, easy to hurt human
- Unlimited size and shapes, maximize the architects and designers' requirements