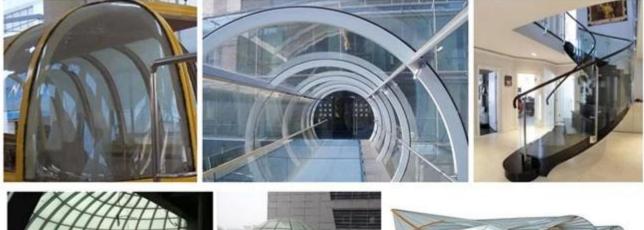

**Exterior Application:** curved glass roof, hot bent glass skylight, curved glass dome, hot bending glass canopy, curved glass facade, curved glass curtain wall, hot bent glass dome, curved glass canopy,hot bent glass balcony, curved glass fence, curved pool glass fence, curved glass railing, <u>curved glass balustrade</u>, etc.