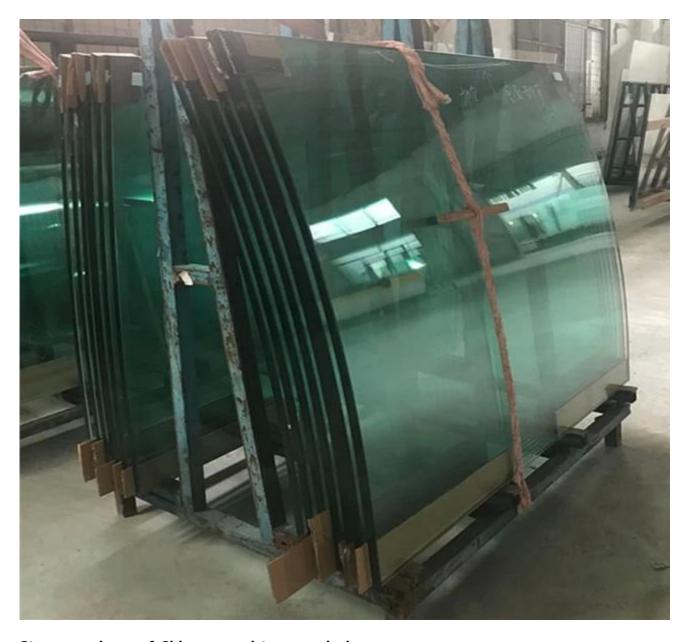

Picture of 19mm curved tempered glass

Strong package of China curved tempered glass