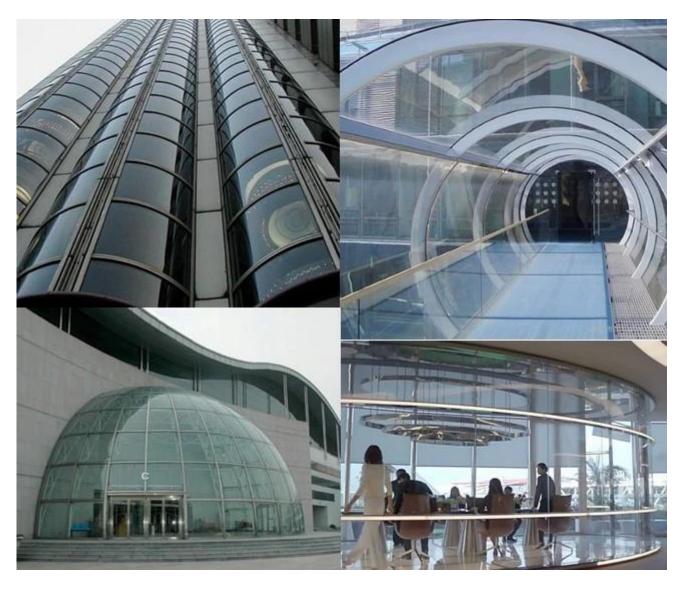

### Application of 19mm toughened curved glass

- 1.19mm tempered bent glass can be used directly as interior glass partition wall, exterior glass facade wall, balustrade glass and elevator glass etc.
- 2.19mm tempered curved glass can be laminated as 19+19mm <u>curved tempered laminated glass</u>, widely used as curtain wall glass or skylight glass etc.
- 3.19mm bent tempered glass also can be insulated to <u>curved tempered insulated glass</u>, it's widely used as glass roof, <u>curtain wall glass</u> etc.

Picture of 19mm curved tempered glass

Strong package of China curved tempered glass