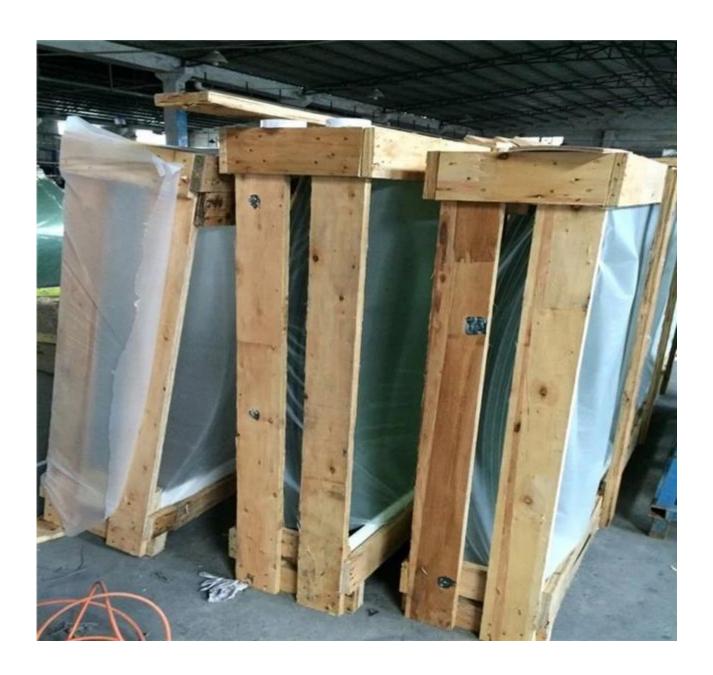

Picture of 19mm curved tempered glass

Strong package of China curved tempered glass