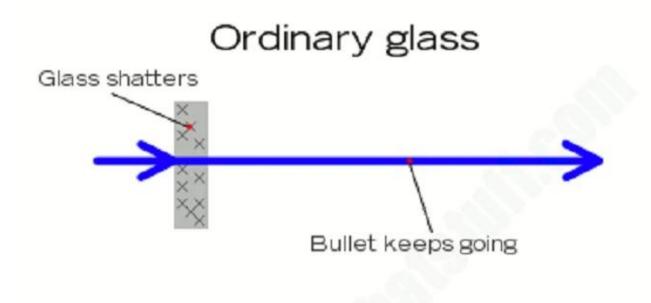

China factory high strength safety bullet proof glass doors bulletproof windows with good price

You may wonder, how does bullet proof glass work?

The above is normal tempered glass or single panel glass. When bullet penetrates, it just keeps going on its own direction.