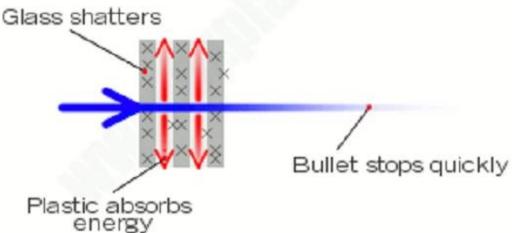

When bullet impacts bulletproof glass, due to the plastic interlayers absorbs energy, bullet will stop very quickly.

Bullet proof glass is usually made from a combination of two or more layers of glass which laminated by several interlayers of pvb or sgp materials. Usually people will choose normal clear glass for composing. But ultra clear glass will make the bullet proof glass more clearer and crystal appearance.