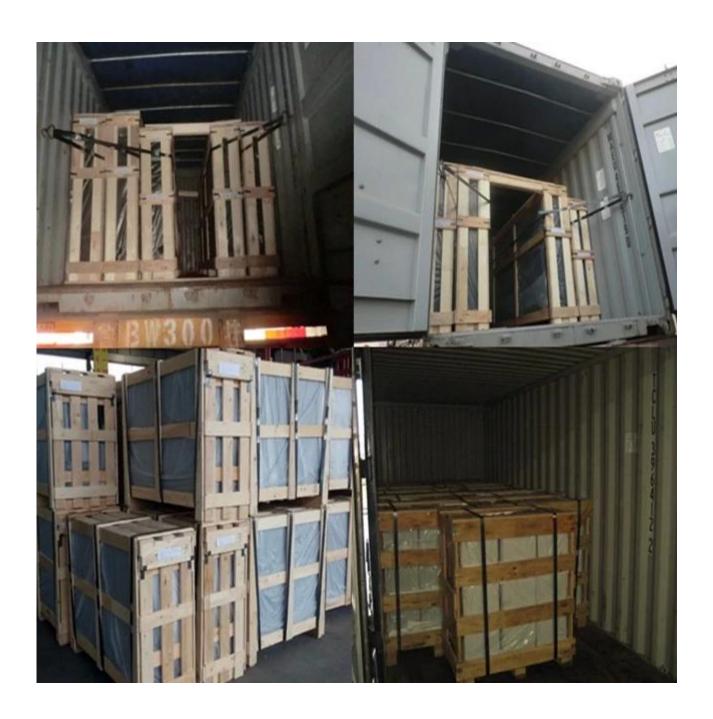

Strong plywood crate to make sure glass safety during long distance transportation.