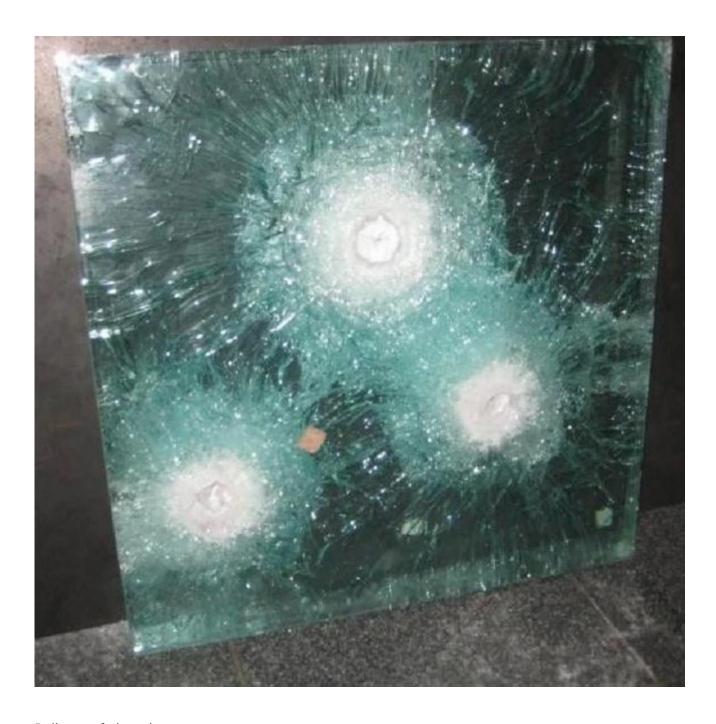

Sample after testing:

Bulletproof glass door

Bullet proof glass windows:

Specification of bullet proof glass windows and doors

| Configuration | Bulletproof glass windows and bullet proof glass doors                            |
|---------------|-----------------------------------------------------------------------------------|
| Shape         | Flat / curved                                                                     |
| Standard      | Refer to ASTM & CE highest standards                                              |
| Thickness     | 6+6+6, 8+8+8, 10+10+10, 12+12+12,etc,                                             |
|               | 6+6+6+6, 8+8+8+8, 10+10+10+10, 12+12+12+12, etc.                                  |
| Processed     | Edge polished, drilling holes, frosted, silk screen printed, digital printed, etc |
| Application   | Facade, curtain wall, windows, doors, military shield, etc.                       |
| Glass type    | Clear bullet proof glass, ultra clear bulletproof glass, tinted clear bulletproof |
|               | glass, coated bulletproof glass, pattern bulletproof glass, etc.                  |