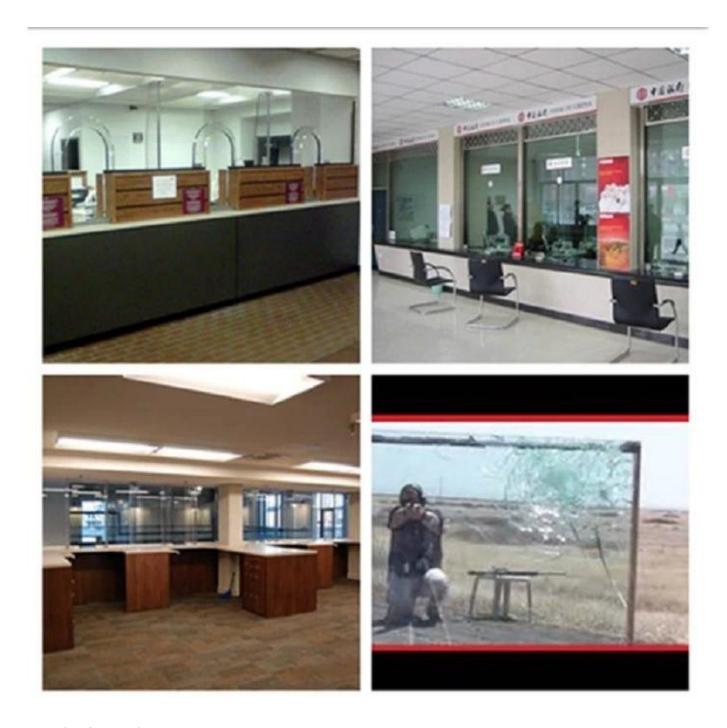

Usually bullet proof glass thickness is ranging from 18~70mm depending on client's requirements.

Bulletproof glass is usually used as protection when there is security is needed. Such as bank and jewelry store and embassies and military usages.

Sample after testing:

Bulletproof glass door

Bullet proof glass windows:

Specification of bullet proof glass windows and doors

| Configuration | Bulletproof glass windows and bullet proof glass doors                            |
|---------------|-----------------------------------------------------------------------------------|
| Shape         | Flat / curved                                                                     |
| Standard      | Refer to ASTM & CE highest standards                                              |
| Thickness     | 6+6+6, 8+8+8, 10+10+10, 12+12+12,etc,                                             |
|               | 6+6+6+6, 8+8+8+8, 10+10+10+10, 12+12+12+12, etc.                                  |
| Processed     | Edge polished, drilling holes, frosted, silk screen printed, digital printed, etc |
| Application   | Facade, curtain wall, windows, doors, military shield, etc.                       |
| Glass type    | Clear bullet proof glass, ultra clear bulletproof glass, tinted clear bulletproof |
|               | glass, coated bulletproof glass, pattern bulletproof glass, etc.                  |