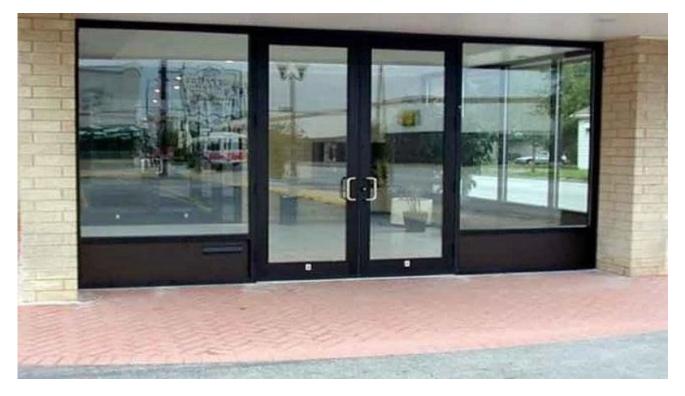

Sample after testing:

Bulletproof glass door

Bullet proof glass windows:

Specification of bullet proof glass windows and doors

| Configuration | Bulletproof glass windows and bullet proof glass doors                            |
|---------------|-----------------------------------------------------------------------------------|
| Shape         | Flat / curved                                                                     |
| Standard      | Refer to ASTM & CE highest standards                                              |
| Thickness     | 6+6+6, 8+8+8, 10+10+10, 12+12+12,etc,                                             |
|               | 6+6+6+6, 8+8+8+8, 10+10+10+10, 12+12+12+12, etc.                                  |
| Processed     | Edge polished, drilling holes, frosted, silk screen printed, digital printed, etc |
| Application   | Facade, curtain wall, windows, doors, military shield, etc.                       |
| Glass type    | Clear bullet proof glass, ultra clear bulletproof glass, tinted clear bulletproof |
|               | glass, coated bulletproof glass, pattern bulletproof glass, etc.                  |