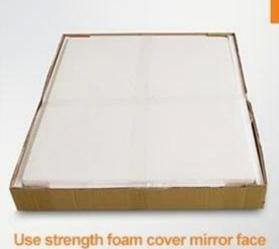

## **About Package:**

The high quality LED smart mirror used the Plastic bag + PE foam protection+ 5 layers corrugated carton/honey combcarton.outside used the plywood carte to packing

Put LED mirror into inner carton