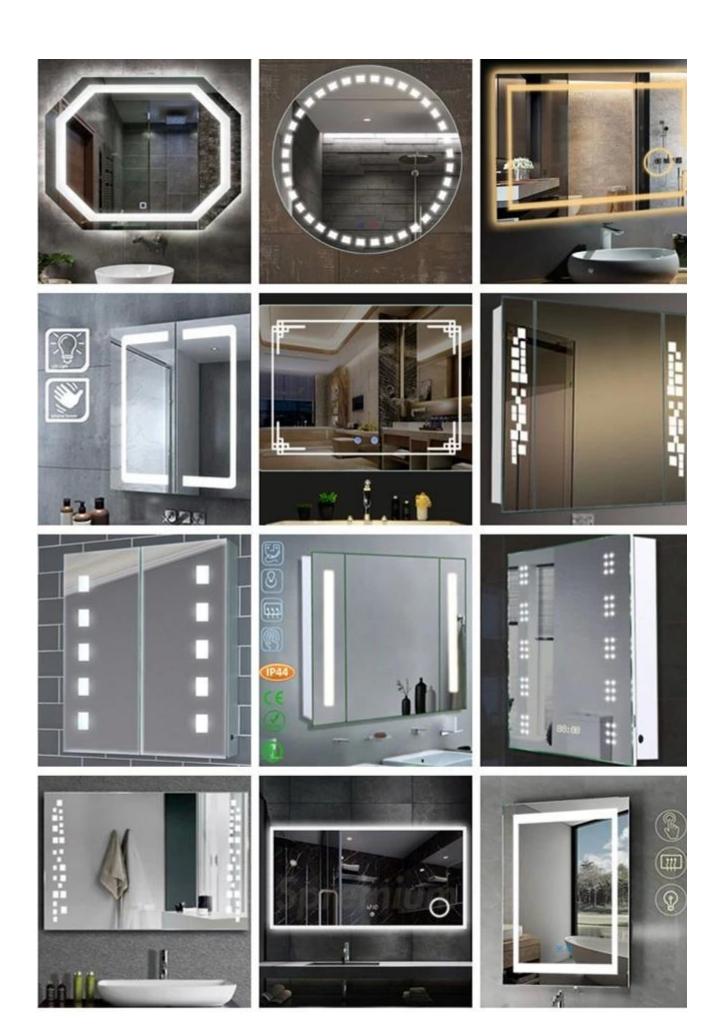

#### **LED** mirror Specification:

| Item:          | LED smart mirror                                                                                                                        |
|----------------|-----------------------------------------------------------------------------------------------------------------------------------------|
| Thickness:     | 5mm 6mm                                                                                                                                 |
| Material:      | silver mirror or copper free mirror                                                                                                     |
| Shape:         | rectangle, round, oval and so on.                                                                                                       |
| Measure:       | WxH: 50 x 70cm, 60 x 80cm, 90 x 90cm, 120 x 80cm, 120 x 90cm, 140 x 90cm; Custom-sized                                                  |
| Installed way: | Vertical or Horizontal Mount                                                                                                            |
| Advantage:     | Low energy LED illumination, Digital display clock, Touch switch system, 50000 hours warranty                                           |
| Package:       | Plastic bag + PE foam protection+ 5 layers corrugated carton/honey combcarton. If needed, and outside used the plywoodcrate to packing. |

## led smart magic mirror application:

The lighted mirror is widely use at hotel, apartment, luxury villas, etc., For example, the hotel LED illuminated bathroom mirror, lighted wall mirror, bedroom lighted makeup mirror, square LED backlit bathroom mirror, large rectangular wall mounted lighted vanity mirror, etc.

#### About us:

Jimy glass as one of Chinese professional glass factory, we main produce high quality <u>tempered glass</u>, laminated glass, insulated glass, <u>decorative glass</u> and mirror glass, etc. We are professional in design and manufacturing of LED smart mirror, lighted <u>magic mirror</u>, backlit led bathroom mirror, wall lighted hotel smart mirror, main exported to Europe and America. You can buy our high quality smart magic mirrors with features to the market with TV, Bluetooth Speaker, Radio, Audio, Digital clock, etc.