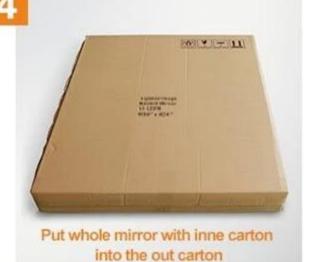

## **About Package:**

The high quality LED smart mirror used the Plastic bag + PE foam protection+ 5 layers corrugated carton/honey combcarton.outside used the plywood carte to packing

Put LED mirror into inner carton