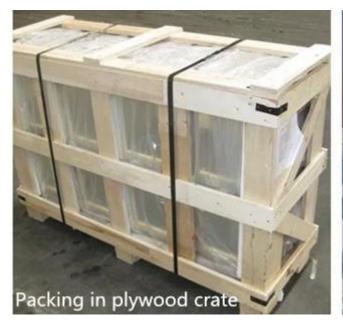

#### **LED** mirror Specification:

| Item:          | LED smart mirror                                                                                                                        |
|----------------|-----------------------------------------------------------------------------------------------------------------------------------------|
| Thickness:     | 5mm 6mm                                                                                                                                 |
| Material:      | silver mirror or copper free mirror                                                                                                     |
| Shape:         | rectangle, round, oval and so on.                                                                                                       |
| Measure:       | WxH: 50 x 70cm, 60 x 80cm, 90 x 90cm, 120 x 80cm, 120 x 90cm, 140 x 90cm; Custom-sized                                                  |
| Installed way: | Vertical or Horizontal Mount                                                                                                            |
| Advantage:     | Low energy LED illumination, Digital display clock, Touch switch system, 50000 hours warranty                                           |
| Package:       | Plastic bag + PE foam protection+ 5 layers corrugated carton/honey combcarton. If needed, and outside used the plywoodcrate to packing. |

## **About Package:**

The high quality LED smart mirror used the Plastic bag + PE foam protection+ 5 layers corrugated carton/honey combcarton.outside used the plywood carte to packing

Put LED mirror into inner carton