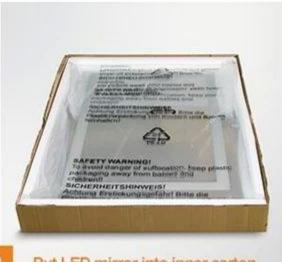

## **About Package:**

The high quality LED smart mirror used the Plastic bag + PE foam protection+ 5 layers corrugated carton/honey combcarton.outside used the plywood carte to packing

Put LED mirror into inner carton