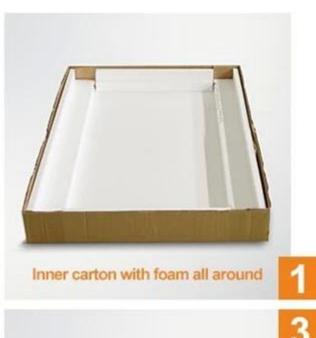

## **About Package:**

The high quality LED smart mirror used the Plastic bag + PE foam protection+ 5 layers corrugated carton/honey combcarton.outside used the plywood carte to packing

Put LED mirror into inner carton