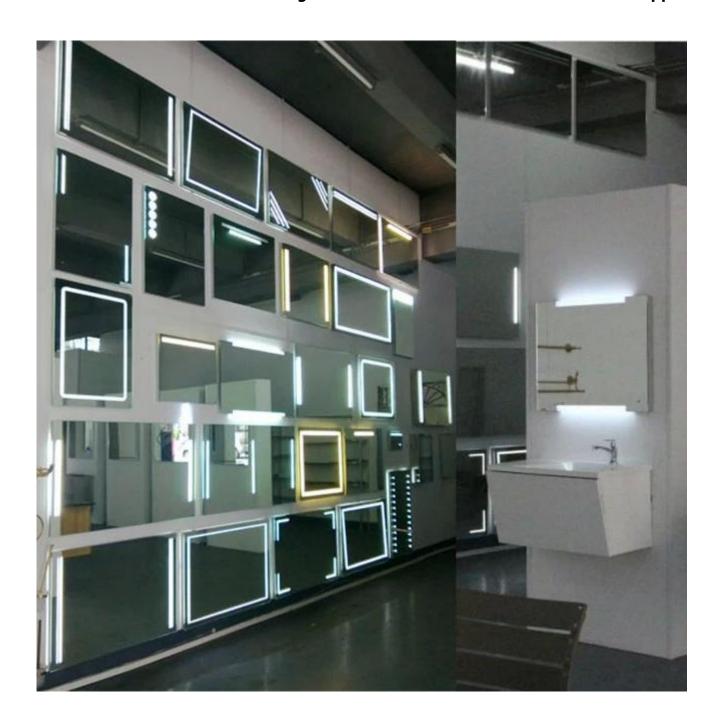

## **ABOUT LED SMART MIRROR:**

LED smart mirror is a magic smart mirror which with backlit illuminated light, which more and more popular used on hotel or home bathroom decorative mirror. Its normally used the material of 5mm or 6mm silver mirror or copper free mirror to make, you can choose the shape and function as per des ire.

Whether it be your hotel or home bathroom, backlit bevel edge bathroom mirror is the right choice. The mirror comes with a white LED light attached to its back that illuminates the room through the rectangular strip in its top and bottom . The highlight of the mirror is the IR sensor that senses the object in front and switches the light on/off accordingly.

## led smart magic mirror application:

The lighted mirror is widely use at hotel, apartment, luxury villas, etc., For example, the hotel LED illuminated bathroom mirror, lighted wall mirror, bedroom lighted makeup mirror, square LED backlit bathroom mirror, large rectangular wall mounted lighted vanity mirror, etc.