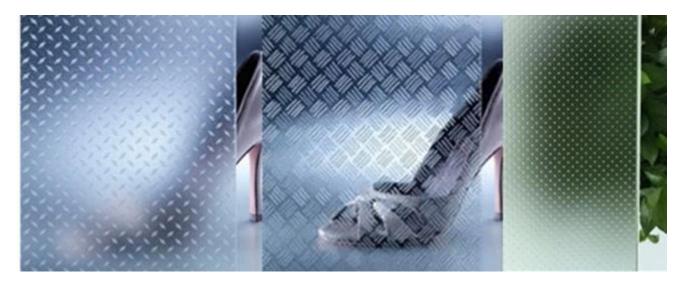

Except the silk screen printed anti-slip glass floor, there are also other types glass floor, such as the frosted anti-slip floor glass, special-processing anti-slip floor glass.

**The frosted anti-slip glass floor** which is made by the frosting on the glass surface, the glass surface is very rough to reach the anti-slip effect. This type floor glass, has good anti-slip effect but not easy to cleaning, so its less been choose by the market.

**Special-processing anti-slip glass floor**, our JIMYGLASS with many years research and development to produce by multi-processing technology, adopt the Grade A high quality glasses and make a special Non-Slip pattern in the surface. its the best anti-slip effect and very easy cleaning.