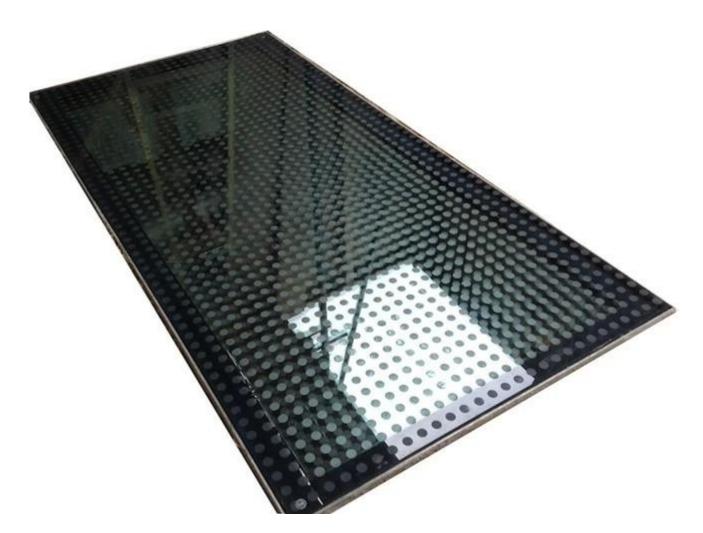

## China safety 17.52mm 21.52mm 31.52mm non skid tempered laminated glass flooring manufacturer

**Silk screen printed Non-Slip glass floor** also name ceramic frit screened Anti-Slip glass floor, is an innovative flooring materials, it with superior performance and safety. And produce by silk screen printed processing technology to printed different design pattern in the glass surface to get the anti-slip effect, which widely used by people cause of its easy to clean and beautiful outlook.

Glass thickness and makeup for flooring applications is dependent on application and engineering requirements. Common thicknesses include 17.52mm, 21.52mm & 31.52mm.