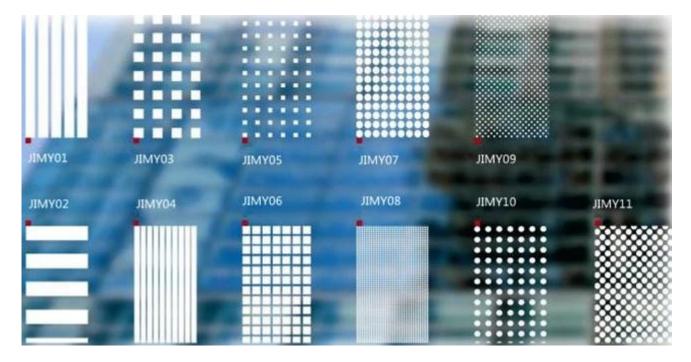

## Silk screen printed anti-slip glass Floor

Silk screen printed pattern option for anti slip glass :

High quality safety frosting non slip laminated glass floor

China JIMY special-processing anti-slip tempered glass for floor: