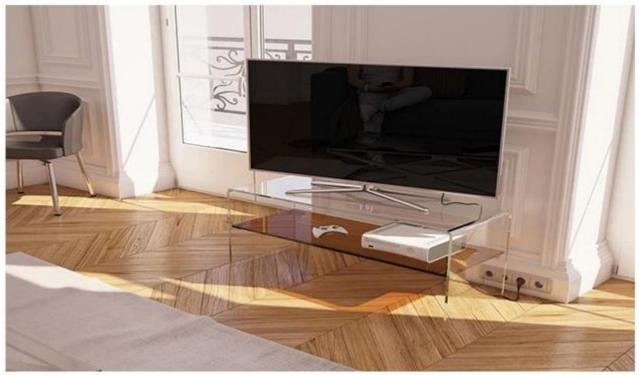

Hot bent glass Applications

Hot bent curved glass is used for security.

- Window and curtain wall systems
- Coffee table, store and mall fronts
- Partitions and shower enclosures
- Balustrades and elevator enclosures
- Skylights, office partition

Laminated curved glass apply for glass partition wall, curtain wall, balustrade

Hot bent glass for coffee table / side table / tea table, TV table, etc.