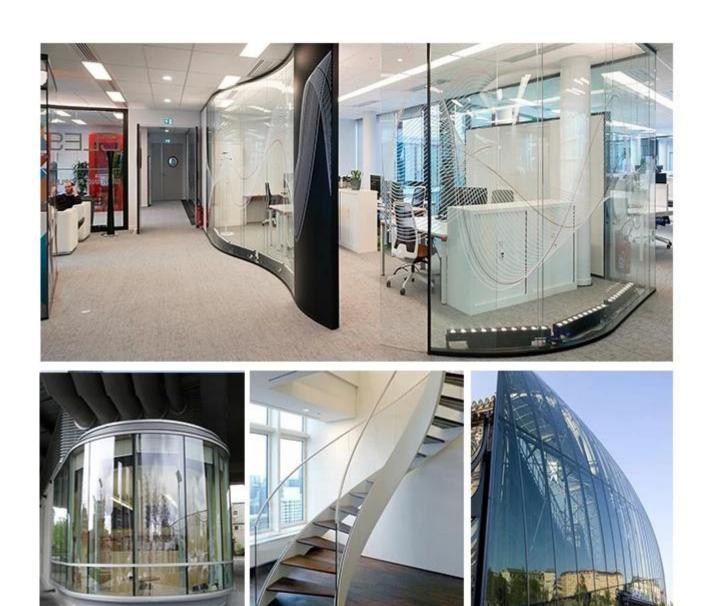

### Laminated Curved or bent glass have different applications for external and internal.

| External application | 1, Commerical building 2, shop fronts 3, bay windows 4, panoramic lifts 5, walkways 6, furniture                                        |
|----------------------|-----------------------------------------------------------------------------------------------------------------------------------------|
| Internal application | 1, the showcases 2, shower doorscurtain wall 3 Balustrades 4, Refrigerator cabinets 5, Elevator glass panels 6, partitions 7, skylights |

Hot bent glass Applications

Hot bent curved glass is used for security.

- Window and curtain wall systems
- Coffee table, store and mall fronts
- Partitions and shower enclosures
- Balustrades and elevator enclosures
- Skylights, office partition