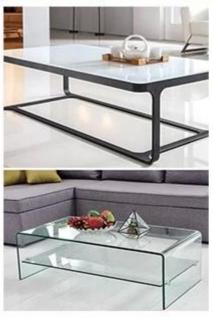

Hot bent glass Applications

Hot bent curved glass is used for security.

- Window and curtain wall systems
- Coffee table, store and mall fronts
- Partitions and shower enclosures
- Balustrades and elevator enclosures
- Skylights, office partition

Laminated curved glass apply for glass partition wall, curtain wall, balustrade

Hot bent glass for coffee table / side table / tea table, TV table, etc.