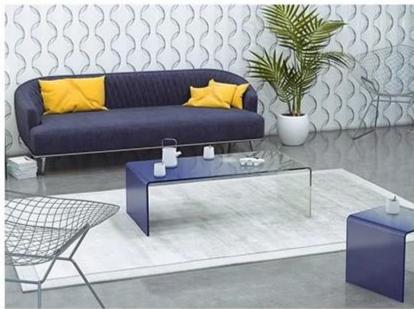

Hot bent glass Applications

Hot bent curved glass is used for security.

- Window and curtain wall systems
- Coffee table, store and mall fronts
- Partitions and shower enclosures
- Balustrades and elevator enclosures
- Skylights, office partition

Laminated curved glass apply for glass partition wall, curtain wall, balustrade

Hot bent glass for coffee table / side table / tea table, TV table, etc.