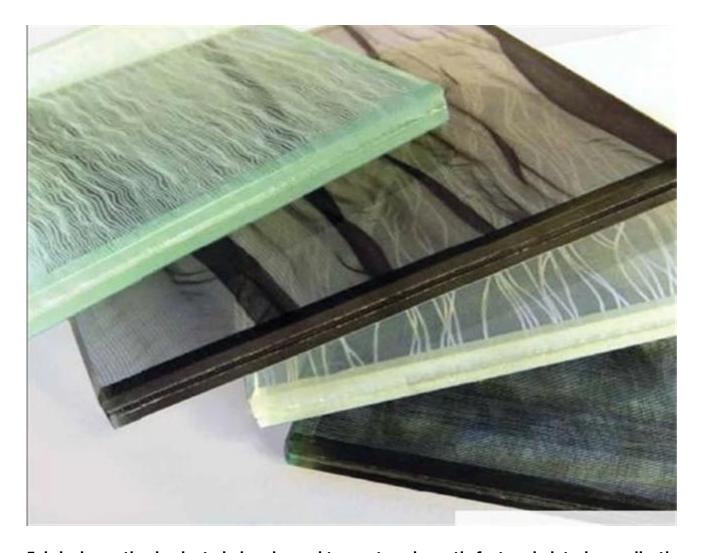

### About decorative laminated fabric glass

5+5mm laminated fabric glass also named 5+5mm textile laminated glass, 10mm fabric laminated glass etc. Fabric laminated glass comprises of two or more layers of glass which are bonded together with an interlayer using heat and pressure. As well as this PVB and other materials such as coloured interlayers, fabrics, metal meshes and digital prints, silk, even paper can be included for a myriad of possibilities. It allows for a wealth of possibilities for a wide range of applications including screens, partitions and cladding etc.

Deep processing: drilling holes, edge polished when the glass need to be tempered.

Fabric laminates: fabric ,other available material such as digital prints, silk, paper, metal meshes etc.

Glass type: 5mm clear glass or 5mm ultra clear glass