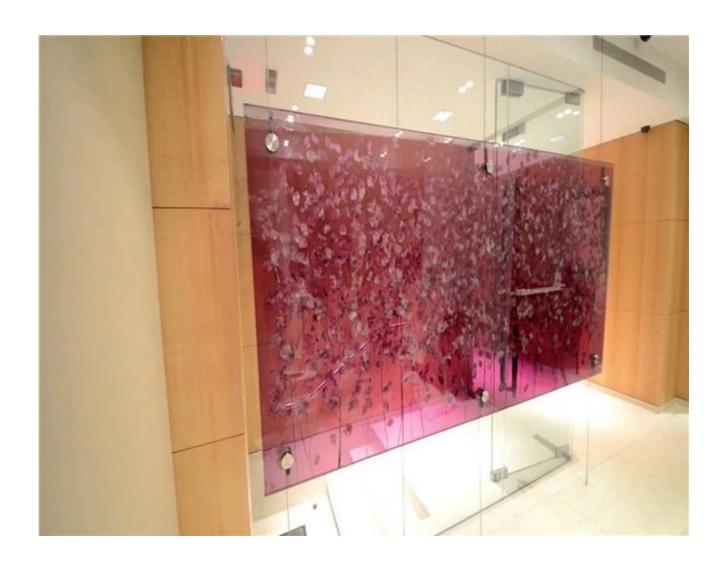

Fabric decorative laminated glass is used to create a dramatic feature in interior applications such as partition wall glass, screens glass, doors glass and furniture glass etc.