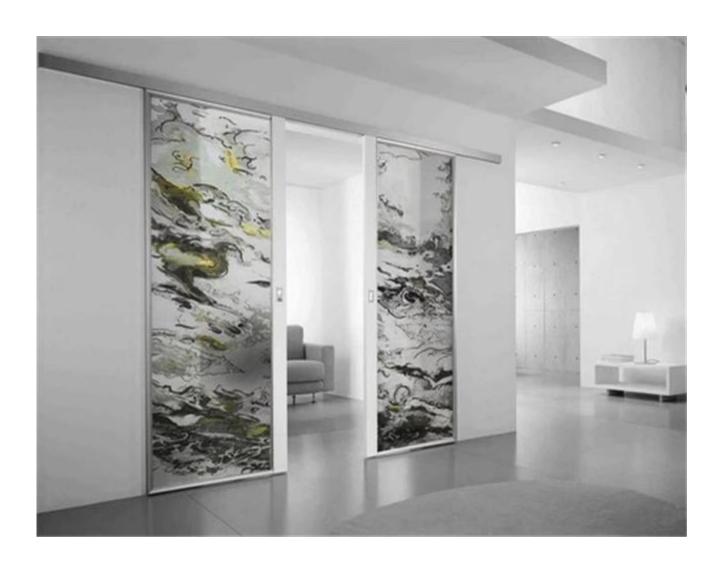

Fabric decorative laminated glass is used to create a dramatic feature in interior applications such as partition wall glass, screens glass, doors glass and furniture glass etc.