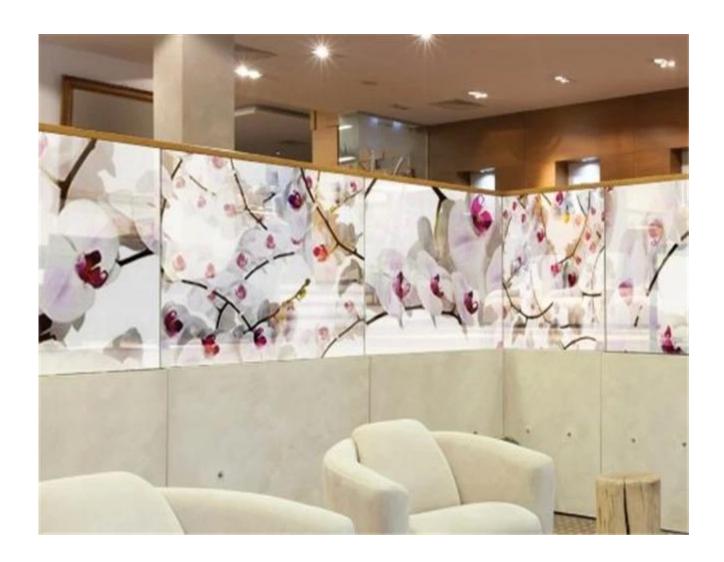

Fabric decorative laminated glass is used to create a dramatic feature in interior applications such as partition wall glass, screens glass, doors glass and furniture glass etc.