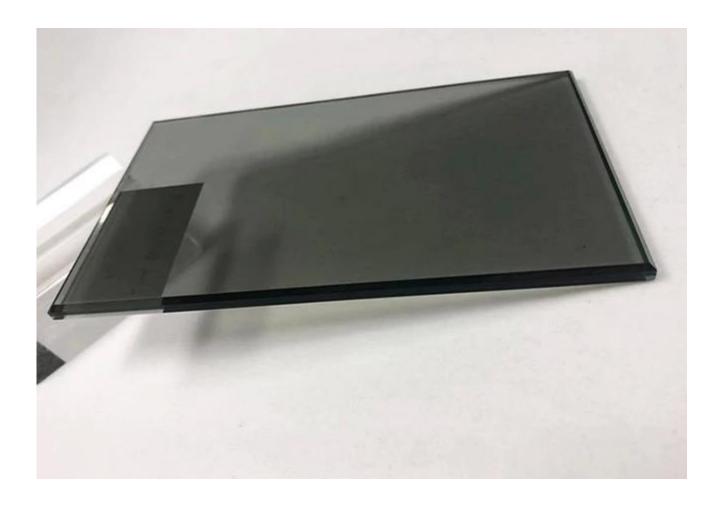

## Colored tempered glass sheets factory, 30 inch black round laminated tempered glass dining table

Colored tempered glass sheets is produce on clear float tempered glass. Tempered glass is stronger produced by heating annealed glass in a furnace to 620°C, Tempered glass has good thermal stability, can withstand the temperature is more than 3 times that of ordinary glass, can withstand 200 °C temperature changes. Any colored you can custom. Such as white, blue, ford blue, grey, bronze, green, black, ,dark blue etc.

The sample of grey tempered laminated glass

Green and purple tempered glass door