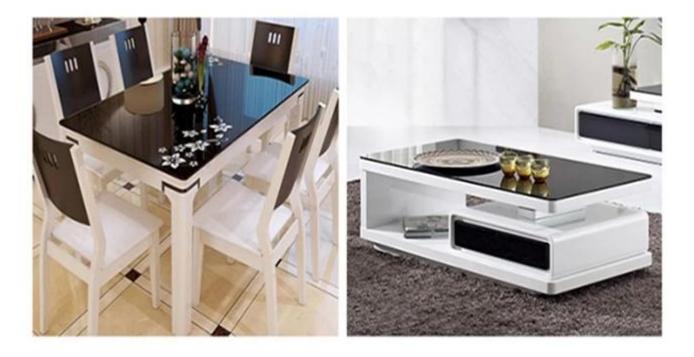

## Grey tempered glass partition

Black tempered glass dining table

Grey tempered glass round table