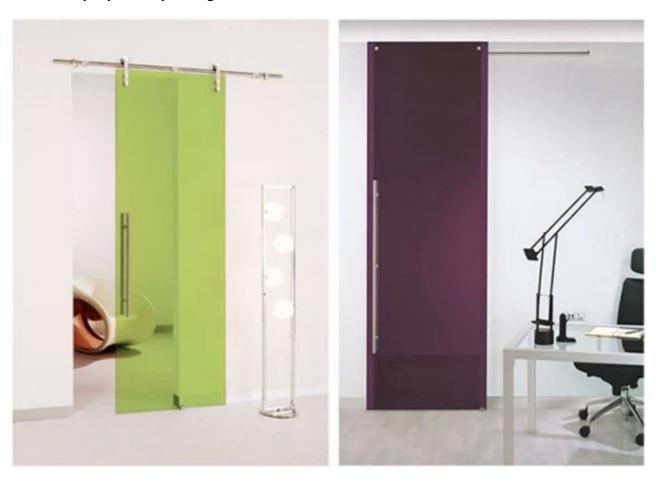

The sample of grey tempered laminated glass

Green and purple tempered glass door