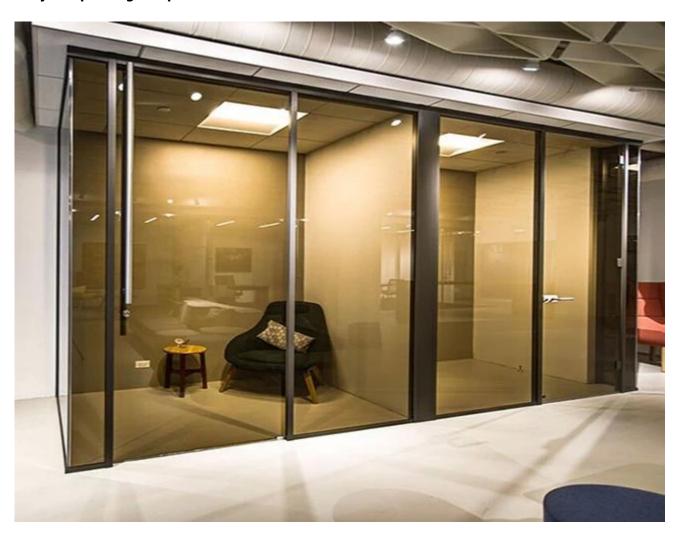

## Grey tempered glass partition

Black tempered glass dining table

Grey tempered glass round table