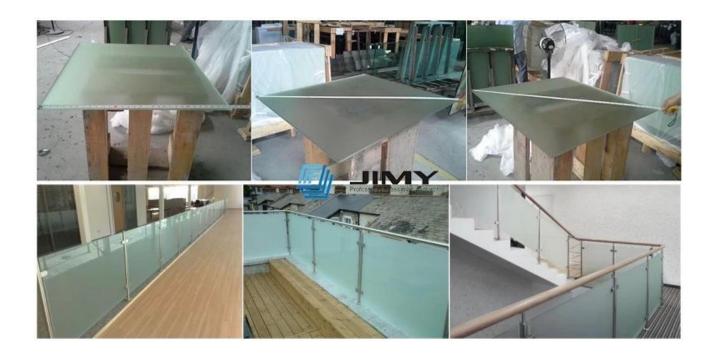

## Excellent quality 6.38mm 8.38mm PVB laminated glass 33.1 44.1 non toughened laminated glass for sale

6.38mm 8.38mm annealed laminated glass, also called non <u>tempered laminated glass</u>, or float laminated glass, this kind of glass no self explosion rate like <u>tempered glass</u>, but also have a good safety performance, which use two layers float glass with top grade PVB interlayer or EVA interlayer, this kind of glass widely use in partition walls, windows, doors, and <u>railings</u>, it's a good choice for your local processing or projects.

## Why choose us and our laminated glass products?

- 1) Select grade A float glass with no chips zero bubbles, zero scratches and perfect flat surface performance.
- 2) Our own advanced machine to guarantee our laminated glass quality, will make sure edge alignment between laminates smaller than 2mm, 100% zero delaminate, zero bubbles.
- 3) Much strict quality control according to ISO9001, Europe, North America standard to make sure accurate size, thickness, and process works when delivery
- 4) Use brand new customized strong plywood crates with corks separate and plastic film fully covered outside to guarantee loading safety and avoid breaking when sea transportation.
- 5) Provide one stop service, supply high quality glass fittings like glass fixed fittings, hinges, locks, handles, and frames like aluminum alloy, stainless steel materials.