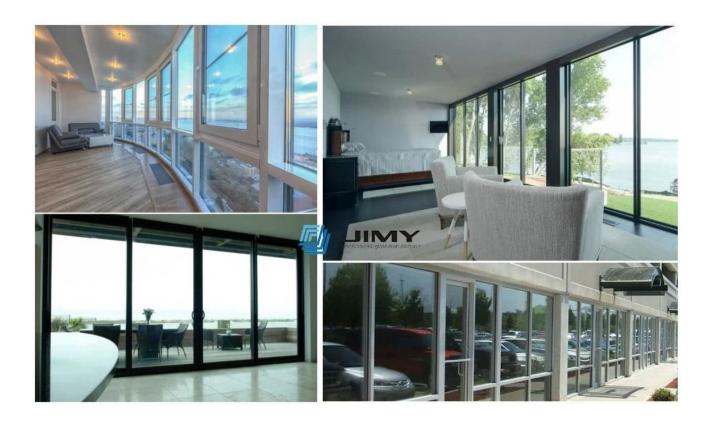

You could see above projects photos, which use by 6.38mm, 8.38mm non toughened laminated glass, in good appearance performance, good color, also like tempered laminated glass, safety when use, so you will ask us **how's our laminated glass production quality, could have guarantee?** 

## Excellent quality 6.38mm 8.38mm PVB laminated glass 33.1 44.1 non toughened laminated glass for sale

6.38mm 8.38mm annealed laminated glass, also called non <u>tempered laminated glass</u>, or float laminated glass, this kind of glass no self explosion rate like <u>tempered glass</u>, but also have a good safety performance, which use two layers float glass with top grade PVB interlayer or EVA interlayer, this kind of glass widely use in partition walls, windows, doors, and <u>railings</u>, it's a good choice for your local processing or projects.