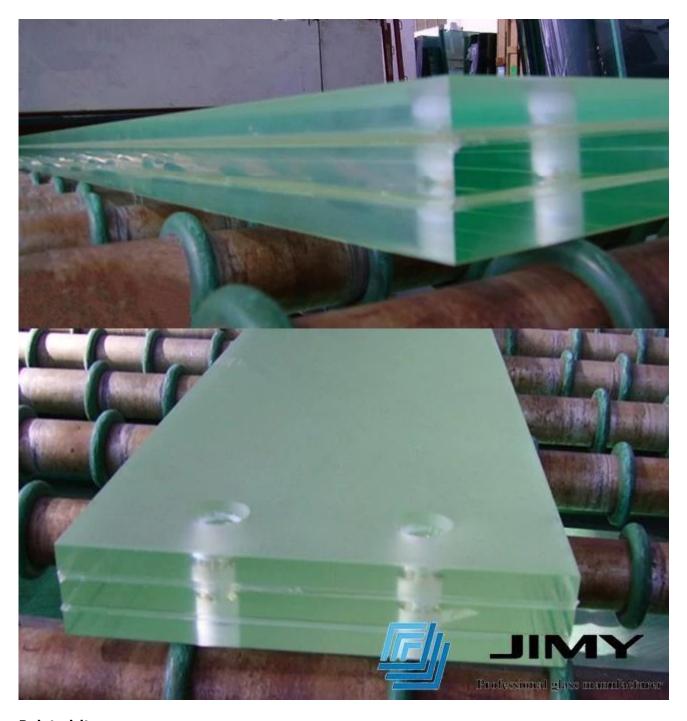

## Factory directly competitive price of glass floor, frosted tempered laminated glass floor

For safety we usually use triple or more layers tempered laminated glass for floor

The triple tempered laminated glass floor is combined by 3 sheets tempered glass with PVB/SGP interlayers.