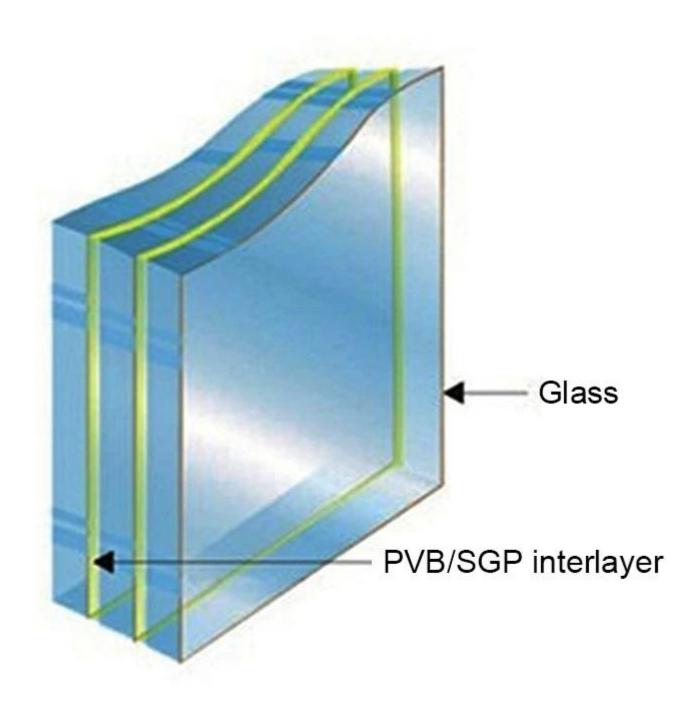

## Factory directly competitive price of glass floor, frosted tempered laminated glass floor

For safety we usually use triple or more layers tempered laminated glass for floor

The triple tempered laminated glass floor is combined by 3 sheets tempered glass with PVB/SGP interlayers.