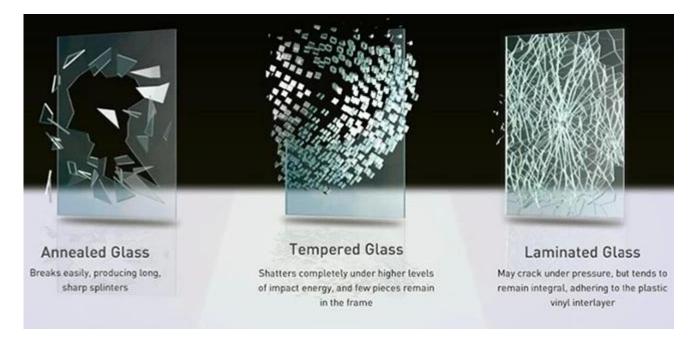

Annealed glass VS monolithic tempered glass VS laminted glass:

Our tempered laminated glass quality is with ISO standard controlled and CE, SGCC certificate approved, 100% will not delaminated even under big strike and big tempereture difference.

Can pass any strike and impact test as customer required.