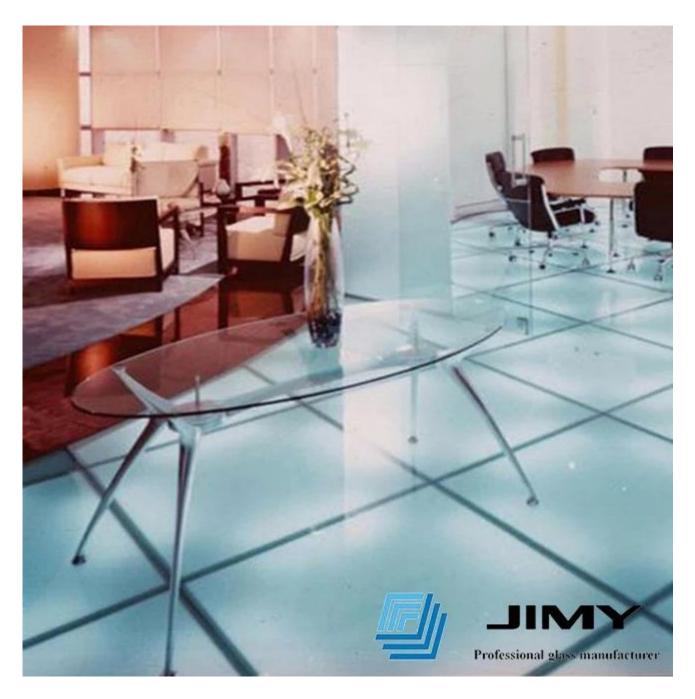

## Factory directly competitive price of glass floor, frosted tempered laminated glass floor

For safety we usually use triple or more layers tempered laminated glass for floor

The triple tempered laminated glass floor is combined by 3 sheets tempered glass with PVB/SGP interlayers.

## Advantages of frosted glass floor:

- 1. Smooth and silky surface, translucent and matte in appearance;
- 2. Does not scratch off like coating;
- 3. High light transmittance ensures maximum light, still maintaining privacy.
- So it does not seem so dangerous like transparent glass floor.

## Transparent glass floor VS frosted glass floor: