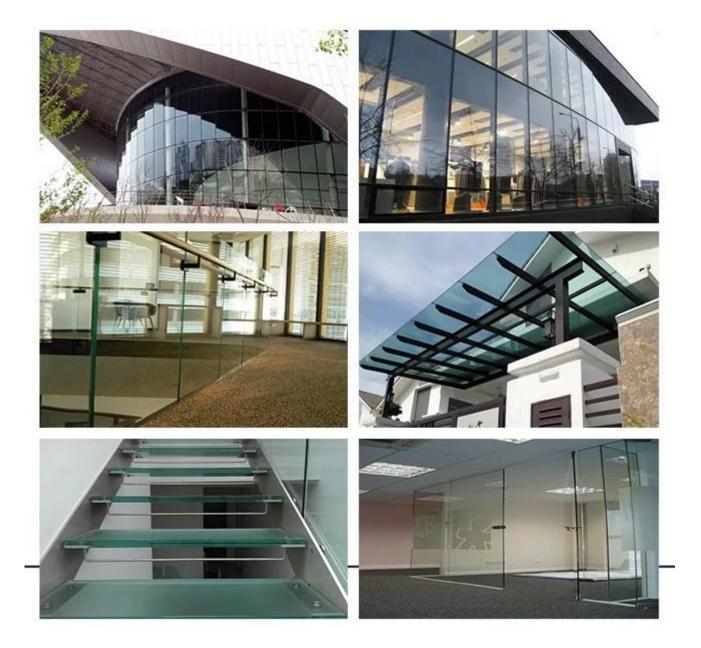

Application for tempered laminated glass

Laminated tempered glass is widely used to curtain wall, balustrade, doors, railing, partition, roof, stair, etc

**Product line** 

The processing of tempered laminated glass