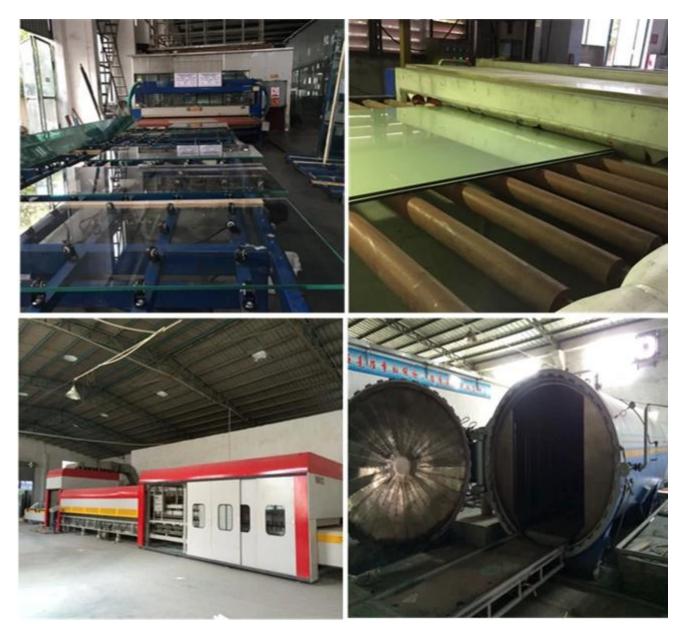

Application for tempered laminated glass

Laminated tempered glass is widely used to curtain wall, balustrade, doors, railing, partition, roof, stair, etc

**Product line** 

The processing of tempered laminated glass