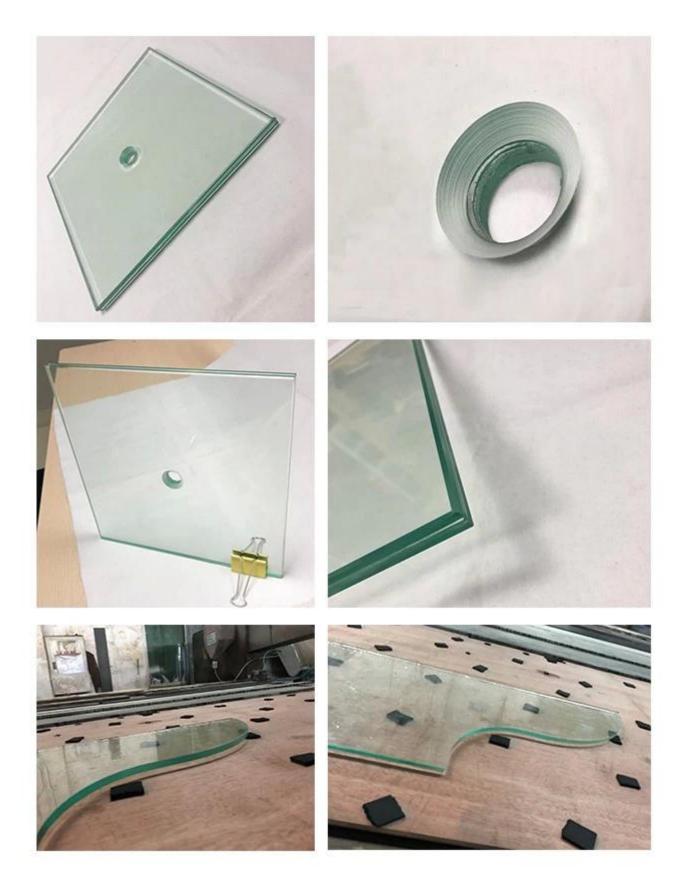

| Deep processed | cut to size,drilling holes,cutout /notch, printed ,frosted, and so |
|----------------|--------------------------------------------------------------------|
|                | on.                                                                |

Holes

Notches

Edgework

The combine sample of tempered laminated glass

tempered laminated glass acid etched laminated glass laminated fabric mesh glass

The details of tempered laminated glass cut to size, drilling holes show .