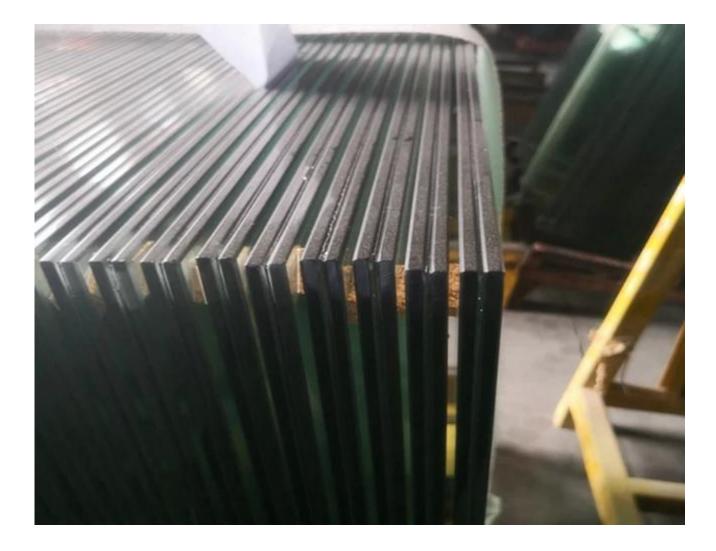

Application for tempered laminated glass

Laminated tempered glass is widely used to curtain wall, balustrade, doors, railing, partition, roof, stair, etc

**Product line** 

The processing of tempered laminated glass