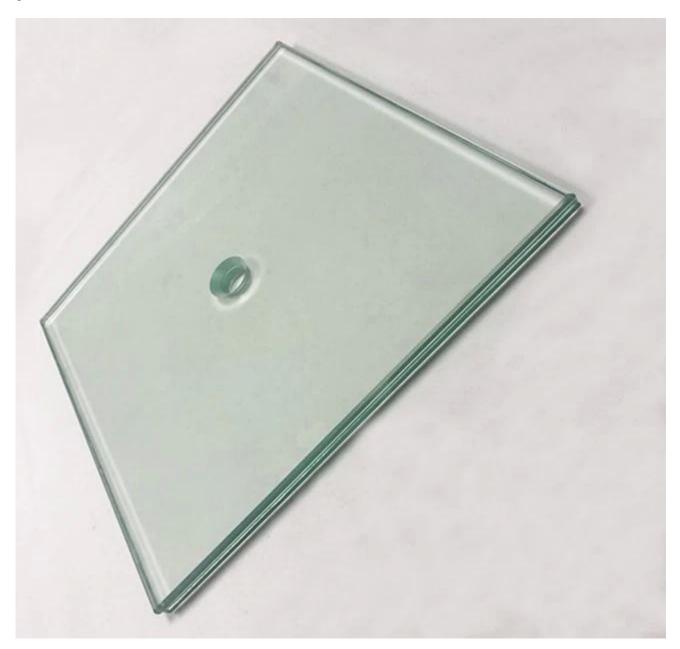

| Deep processed | cut to size,drilling holes,cutout /notch, printed ,frosted, and so |
|----------------|--------------------------------------------------------------------|
|                | on.                                                                |

Holes

Notches

Edgework

The combine sample of tempered laminated glass

tempered laminated glass acid etched laminated glass laminated fabric mesh glass

The details of tempered laminated glass cut to size, drilling holes show .