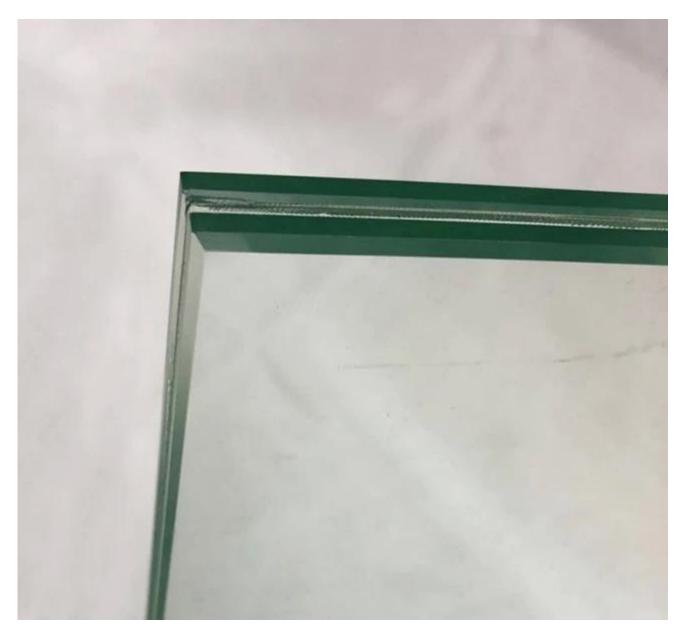

### About tempered laminated glass

Laminated tempered glass is made up of two or more sheets of tempered glass bonded together with a plastic(pvb/eva/sgp) interlayer. after the plastic has been placed between the glass sheets, the whole assembly is subjected to heat and high pressure. This results in the complete adhesion of the vinyl and the glass.

### Tempered laminated glass VS single tempered glass

Single panel tempered glass when broken, the glass particles are small and are relatively harmless, and te mpered laminated glass if been broken, the small splinters still bonding together by pvb/sgp interlayer and not scatter to drop off hurt people. Relatively speaking, Tempered laminated glass is more stronger than single tempered glass.and laminated glass with interlayer (PVB / SGP / EVA) can soundproof and present UV, So tempered laminated glass is widely used in high security space for building curtain wall,doors,indoor partition, roof, floor,etc.