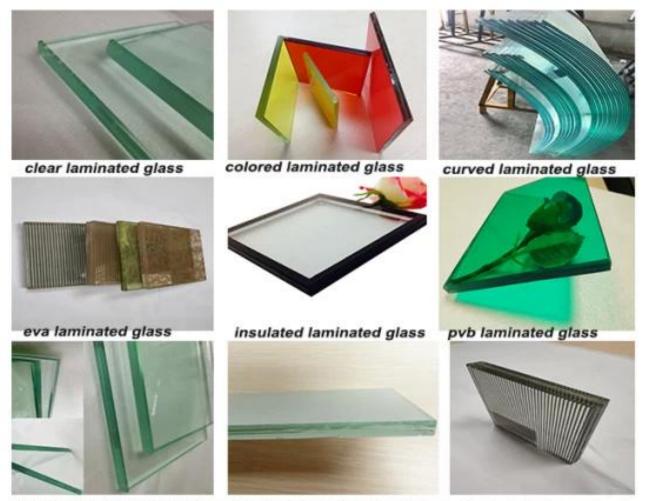

## Different from EVA tempered laminated glass/ PVB tempered laminated glass /SGP tempered laminated glass ?

| EVA tempered laminated glass | EVA tempered laminated<br>glass dampproof performance better<br>than PVB/SGP tempered laminated glass,but<br>lower Anti-UV protection,and be used in indoor |
|------------------------------|-------------------------------------------------------------------------------------------------------------------------------------------------------------|
|                              | partition.                                                                                                                                                  |

| PVB tempered laminated glass | PVB tempered laminated glass have high cold-<br>resistant,Anti-UV,soundproof performance,it is<br>good building material for building wall and car<br>glass.but cost is higher. |
|------------------------------|---------------------------------------------------------------------------------------------------------------------------------------------------------------------------------|
| SGP tempered laminated glass | SGP tempered laminated glass has five times<br>damaged stronger than pvb tempered laminated<br>glass and easy to store.Application in hurricane-<br>prevent environment.        |

#### Specification:

| Glass name:                    | tempered laminated Glass                                                                                                                                                                                                                                                                                                                                   |
|--------------------------------|------------------------------------------------------------------------------------------------------------------------------------------------------------------------------------------------------------------------------------------------------------------------------------------------------------------------------------------------------------|
| Glass Size:                    | flat shape: 3300x12000mm,<br>curved shape: MinRadius:480mm, MaxArc length≤1650mm,<br>MaxHeight≤2440mm;<br>MinRadius:900mm, MaxArc length≤2220mm,Max<br>Height≤3300mm;<br>MinRadius:1000mm,MaxArc length≤2440mm,Height≤5500mm;                                                                                                                              |
| Single glass<br>thickness:     | 5mm, 6mm,8mm, 10mm, 12mm, 19mm,etc                                                                                                                                                                                                                                                                                                                         |
| Glass color:                   | clear, ultra clear, grey, green, blue, bronze etc.                                                                                                                                                                                                                                                                                                         |
| Inter-layer film<br>thickness: | PVB /EVA film: 0.38mm,1.14mm,1.52mm,etc<br>SGP film[]0.76mm, 1.52mm, 2.28mm, 3.04mm,etc                                                                                                                                                                                                                                                                    |
| Inter-layer film<br>color[]    | Clear,red,white,yellow,green,blue any color                                                                                                                                                                                                                                                                                                                |
| Application[]                  | curtain wall glass, skylight glass, stairs glass, glass partition ,<br>floor glass,etccurtain wall glass, skylight glass, stairs glass, glass<br>partition , floor glass,etc.                                                                                                                                                                              |
| Combine glass:                 | clear tempered laminated glass, low iron tempered laminated<br>glass, frosted tempered laminated glass,tempered laminated<br>glass, insulated laminated glass[heat soaked tempered<br>laminated glass, tempered laminated insulated glass,low e<br>tempered laminated glass. Reflective tempered laminated glass<br>,curved tempered laminated glass, etc. |