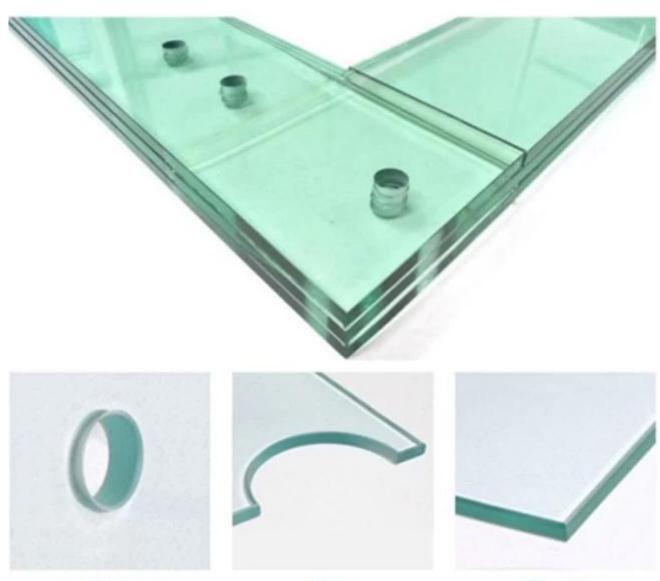

| Deep processed | cut to size,drilling holes,cutout /notch, printed ,frosted, and so |
|----------------|--------------------------------------------------------------------|
|                | on.                                                                |

Holes

Notches

Edgework

The combine sample of tempered laminated glass

tempered laminated glass acid etched laminated glass laminated fabric mesh glass

The details of tempered laminated glass cut to size, drilling holes show .