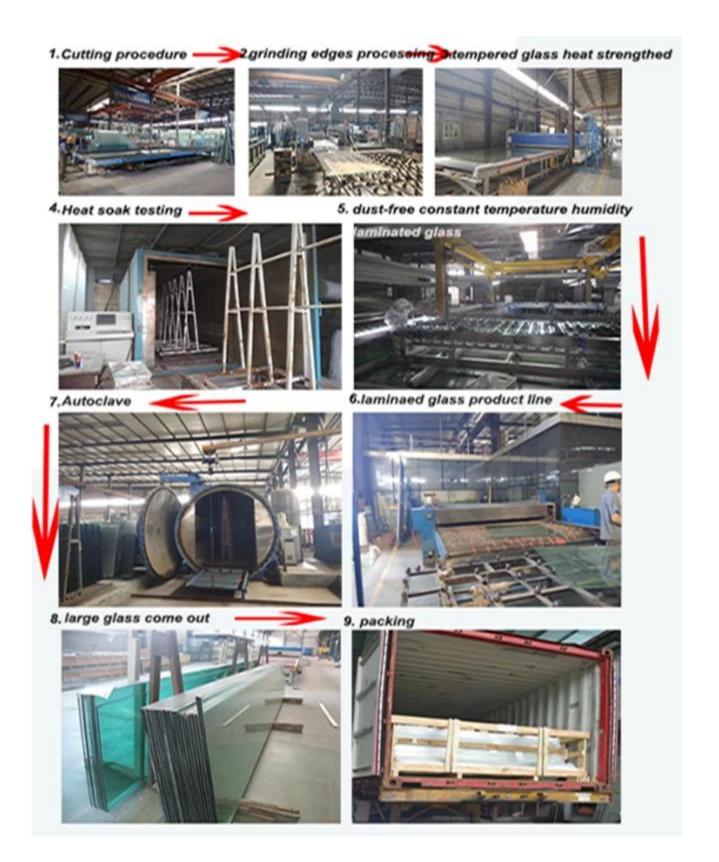

Application for tempered laminated glass

Laminated tempered glass is widely used to curtain wall, balustrade, doors, railing, partition, roof, stair, etc

**Product line** 

The processing of tempered laminated glass