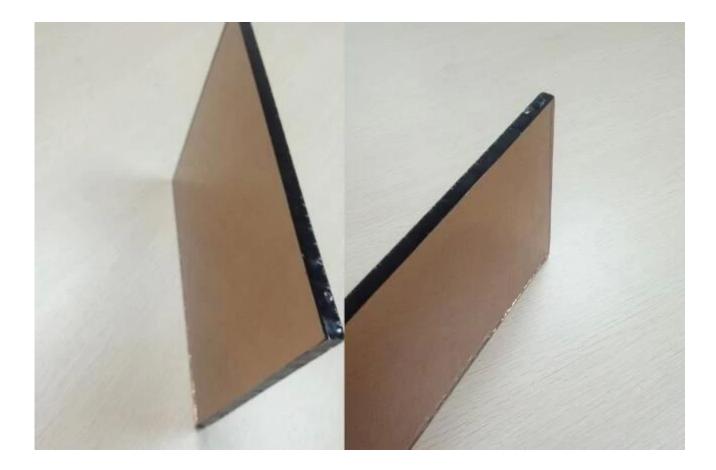

# 8mm golden bronze tinted float glass manufacturer china

8mm golden bronze tinted float glass, is made by processing <u>8mm transparent float glass</u> with addition of small quantities of metal oxides to mix.JIMY Glass Grade A excellent glass, color glass, tinted glass, high light transmission, easy to be cut, make as golden bronze toughened glass, golden bronze laminated glass, golden bronze insulated glass, etc. widely used for buildings and furnitures.

### Characteristic of 8mm golden bronze tinted glass

-Size available in: 2140\*3300mm,2140\*1650mm,2250\*1650mm,any customized size
-Easy to cut,bent,heat strengthened,tempering,laminating,etc
-Edge working: polished edge,bevel edge...
Applications of golden bronze float glass 8mm:
For interior and exterior building,like partition wall glass,handrail glass,shower door glass;Furnitures,like splashback glass,table top glass.