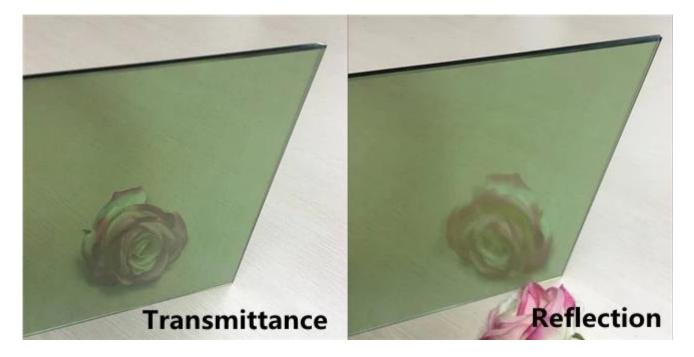

### Features

1. 4mm hard coated reflective dark green glass, has appropriate transmittance for visible light, higher reflectivity for infrared ray, and higher absorption rate for ultraviolet;

2. 4mm one-way reflected dark green color glass, it's a kind of sun control glass, limits heat penetration into the building, make the interior more comfortable;

3. 4mm dark green online reflective glass, it's a kind of color decorative glass, the vivid color could make the building more charming.