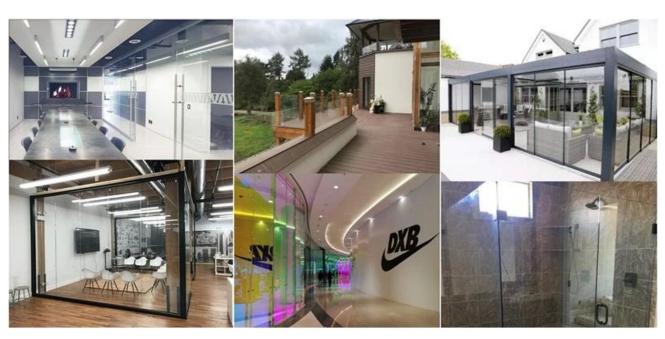

s: generally, low iron tempered glass 3-5 times expensive than clear tempered glass.
- 2.The edge side of glass, low iron tempered glass looks very clear, but clear tempered glass with green color.
- 3. The low iron glass looks more clear and more high quality than clear tempered glass



# Why choose 12mm low iron tempered glass from JIMY GLASS?

1.Excellent raw low iron glass guarantee finished products quality.



2.Perfect cut and edge polish guarantee accurate size and safety.



3.Standard tempered glass production and twice very strict inspection from our production department.



4.New strong plywood crates with corks separate 12mm low iron tempered glass.



# Some photos about our 12mm super white tempered glass



# Some projects photo of 12mm extra clear tempered glass shares



#### **Questions & Answer**

#### 1-Q: Can I get the sample to verify the quality before bulk order?

A: Sure, small size sample can provide you verify our high quality, if you can undertaken the shipping cost.

## 2-Q: What's your MOQ?

A: Generally, there is no MOQ for us, the more quantity the more discount. such as 100 square meter and 1000 square meter the prices will be much difference.

# 3-Q: Do you offer a quality guarantee?

A: Yes, our high quality can provide at least 10 years warranty on normally uses, actually on our over 20 years glass factory experienced,

our high quality tempered glass haven't any quality problem complaint on now.

#### 4-Q:What's the fastest production time you can do?

A: If your order is very urgent, we can work overtime within 10 working days, we ha