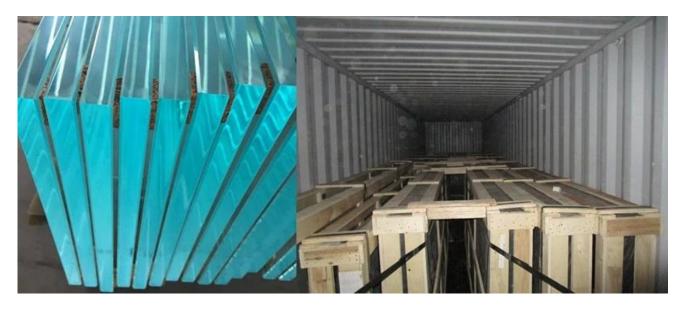

4.New strong plywood crates with corks separate 12mm low iron tempered glass.

# Some photos about our 12mm super white tempered glass