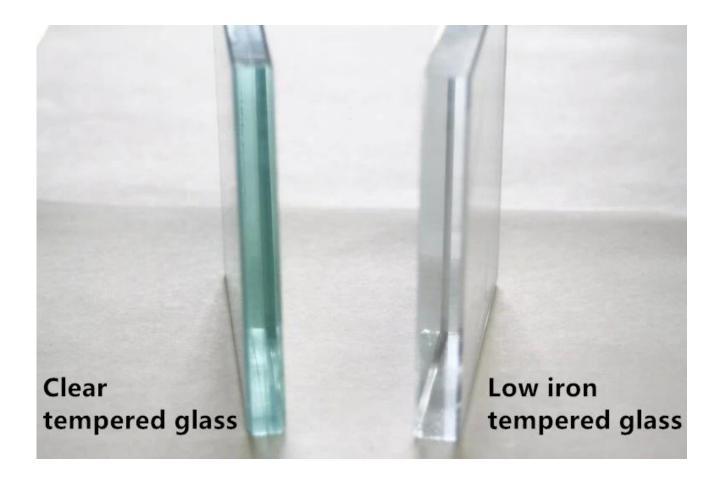

#### The difference between 12mm low iron tempered glass and 12mm clear tempered glass

- 1.Costs: generally, low iron tempered glass 3-5 times expensive than clear tempered glass.
- 2.The edge side of glass, low iron tempered glass looks very clear, but clear tempered glass with green color.
- 3. The low iron glass looks more clear and more high quality than clear tempered glass