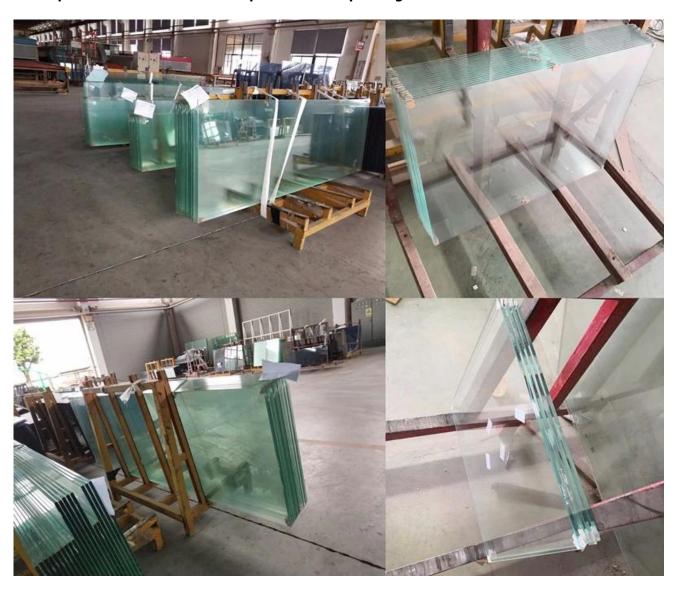

2mm low iron tempered glass and 12mm clear tempered glass

- 1.Costs: generally, low iron tempered glass 3-5 times expensive than clear tempered glass.
- 2.The edge side of glass, low iron tempered glass looks very clear, but clear tempered glass with green color.
- 3. The low iron glass looks more clear and more high quality than clear tempered glass



# Why choose 12mm low iron tempered glass from JIMY GLASS?

1.Excellent raw low iron glass guarantee finished products quality.



2.Perfect cut and edge polish guarantee accurate size and safety.



3.Standard tempered glass production and twice very strict inspection from our production department.



4.New strong plywood crates with corks separate 12mm low iron tempered glass.



# Some photos about our 12mm super white tempered glass



# Some projects photo of 12mm extra clear tempered glass shares



#### **Questions & Answer**

#### 1-Q: Can I get the sample to verify the quality before bulk order?

A: Sure, small size sample can provide you verify our high quality, if you can undertaken the shipping cost.

## 2-Q: What's your MOQ?

A: Generally, there is no MOQ for us, the more quantity the more discount. such as 100 square meter and 1000 square meter the prices will be much difference.

# 3-Q: Do you offer a quality guarantee?

A: Yes, our high quality can provide at least 10 years warranty on normally uses, actually on our over 20 years glass factory experienced,

our high quality tempered glass haven't any quality problem complaint on now.

#### 4-Q:What's the fastest production time you can do?

A: If your order