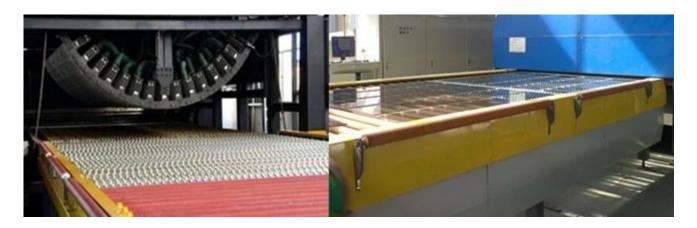

### High quality 15mm curved toughened glass

CE SGCC high quality 15mm curved toughened glass, 15mm <u>curved tempered glass</u>, 15mm tempered bent glass, which is a type of safety glass, processed by controlled thermal or chemicaltreatments to increase its strength compared with 15mm curved glass, tempering puts the outer surfaces intocompression and the interior into tension, widely used for frameless swimming pool, balustrade, storefront door, table top, etc.

#### The features of 15mm bent tempered glass cut to size

- 1. Glass thickness available in: 5mm 6mm 8mm 10mm 12mm 15mm 19mm
- 2. Mini radius: 800mm or more, the max ARC length can be 1650mm, max high can be 2440mm; the mini radius 1000mm or more, the max ARC length can be 4800mm, max high can be 3000mm, etc.
- 3. Max size: 3300\*13000mm, or any customized size.
- 4. Glass type available in: 15mm clear curved tempered glass, 15mm ultra clear curved toughened glass, 15mm safety frosted tempered bent glass, 15mm curved tempered silkscreen glass, etc.
- 5. Special processing: edge working, drill holes, logo printing, etc. Once get your confirmed glass drawing, we could do it perfectly for you.