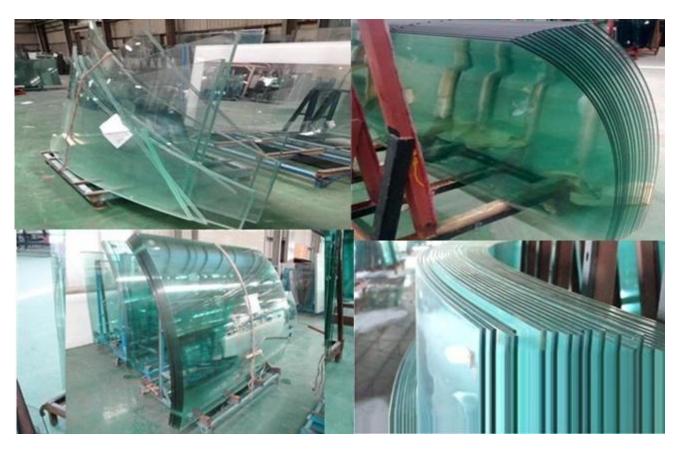

#### The features of 15mm bent tempered glass cut to size

- 1. Glass thickness available in: 5mm 6mm 8mm 10mm 12mm 15mm 19mm
- 2. Mini radius: 800mm or more, the max ARC length can be 1650mm, max high can be 2440mm; the mini radius 1000mm or more, the max ARC length can be 4800mm, max high can be 3000mm, etc.
- 3. Max size: 3300\*13000mm, or any customized size.
- 4. Glass type available in: 15mm clear curved tempered glass, 15mm ultra clear curved toughened glass, 15mm safety frosted tempered bent glass, 15mm curved tempered silkscreen glass, etc.
- 5. Special processing: edge working, drill holes, logo printing, etc. Once get your confirmed glass drawing, we could do it perfectly for you.

## The advantages of 15mm tempered curved glass

- 1. Stronger: 15mm tempered curved glass, it is the safety glass, 4 to 5 times stronger than 15mm curved glass.
- 2. High strength: 15mm tempered bent glass has higher thermal strength, and it can withstand high temperature changes up to 250°C.
- 3. Safety glass: it is difficult to break, if broken by outside force, disintegrates into small relatively harmless globules.
- 4. Have a attractive looking, when it compared with flat 15mm tempered glass, with the special curved design, it will add more value for building decoration.