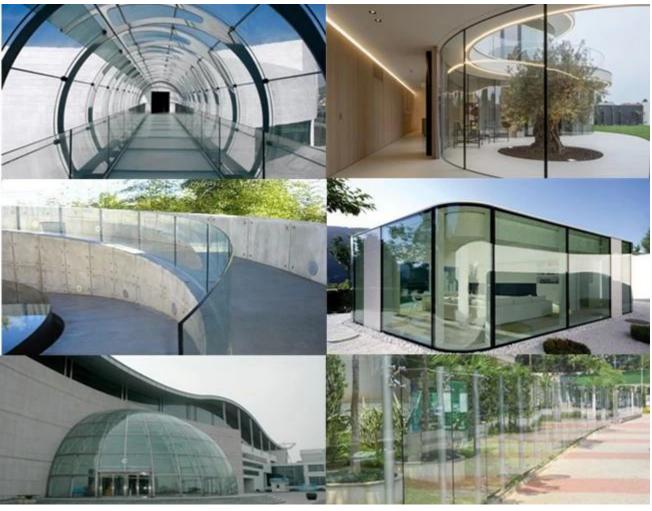

#### The applications of CE SGCC high quality 15mm curved tempered glass

- 15mm curved tempered glass, it is widely used as 15mm tempered curved glass balustrade, 15mm color printed tempered curved glass storefront door, customized 15mm bent tempered glass for countertop, etc.
- 15mm curved tempered glass made as <u>15+15mm curved tempered laminated glass</u>, widely used for skylight, stairway, floor, etc. Suitable for any place which safety requirement.