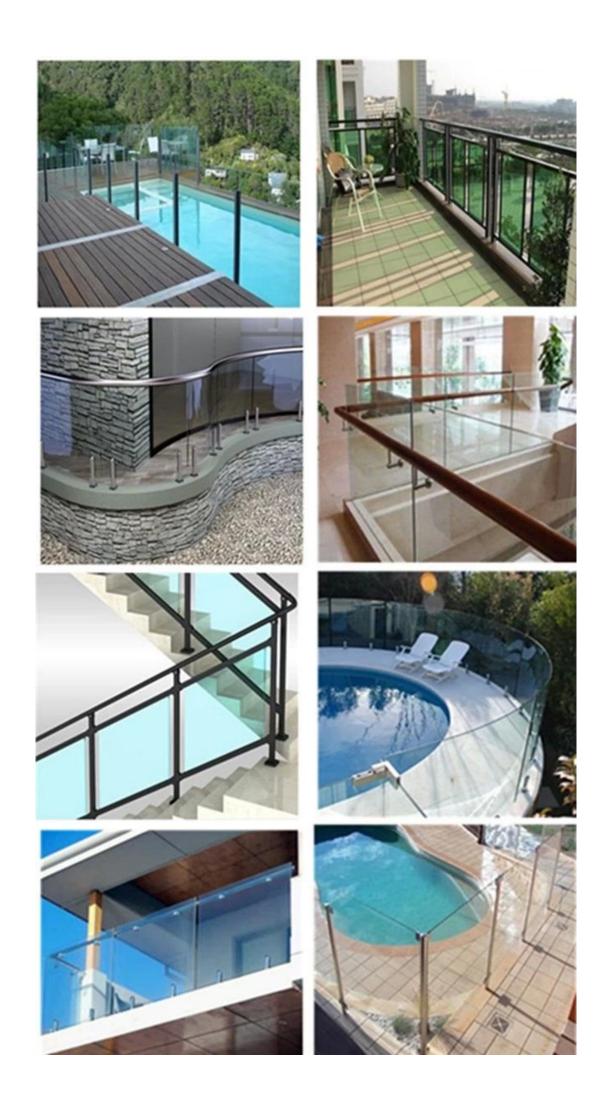

#### **About 15mm toughened glass balustrade**

Toughened glass balustrade, as a kind of safety building material, it's widely used in stairways, balconies, swimming pool etc, no matter interior design or exterior design. It really take the place of concrete railings. 15mm toughened glass balustrade also named 15mm tempered glass handrail, 15mm toughened glass railings, 15mm tempered glass fence etc. Using toughened glass to build the balustrade, in one hand, it could make sure the human safety, in another hand, it makes the buildings more attractive.

## What kind of tempered glass railings you can get from us?

As a one stop professional balustrade glass manufacturer with more than 20 years experience. The frameless railing glass you can get from us such as: clear tempered glass balustrade, green tempered glass fence, bronze toughened glass handrail, grey toughened glass balustrade, acid etched tempered glass railing, ultra clear hardened glass balustrade etc.