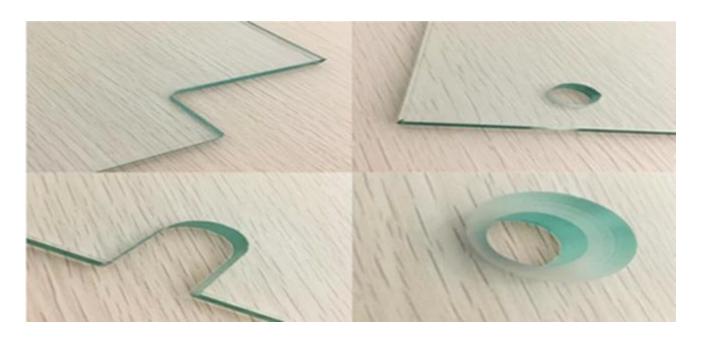

## Specification of <u>15mm toughened glass</u> railings:

Max size: 3000\*8000mm

Available color:clear, green, blue, grey, bronze etc.

Available thickness: 6mm 8mm 10mm 12mm 15mm 19mm

Special requirement: drilling holes, edge polished, cutout can be done as customers' need.

## 15mm toughened glass and drilling holes, cutout for balustrade

Different kinds of glass balustrade made by **SHENZHEN JIMY GLASS** 