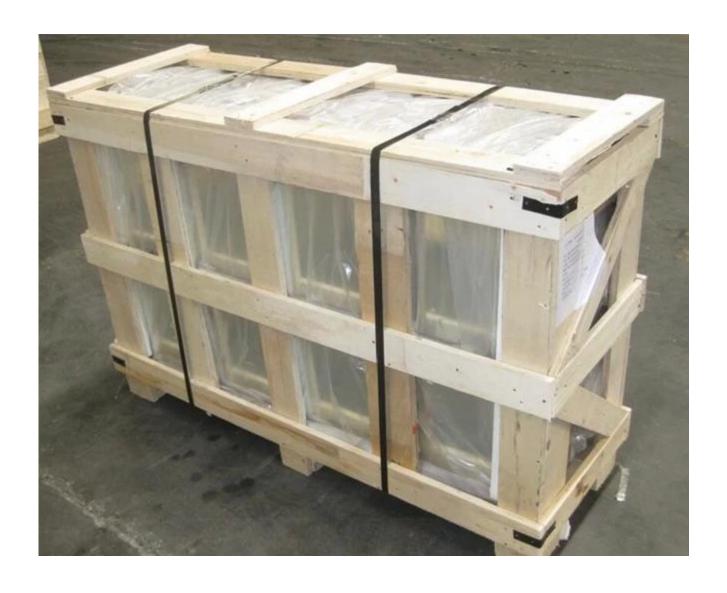

Flat tempered laminated glass VS curved tempered laminated glass (clear float glass VS low iron glass)

Various type glass lift elevator :

Satety packing for elevator glass: