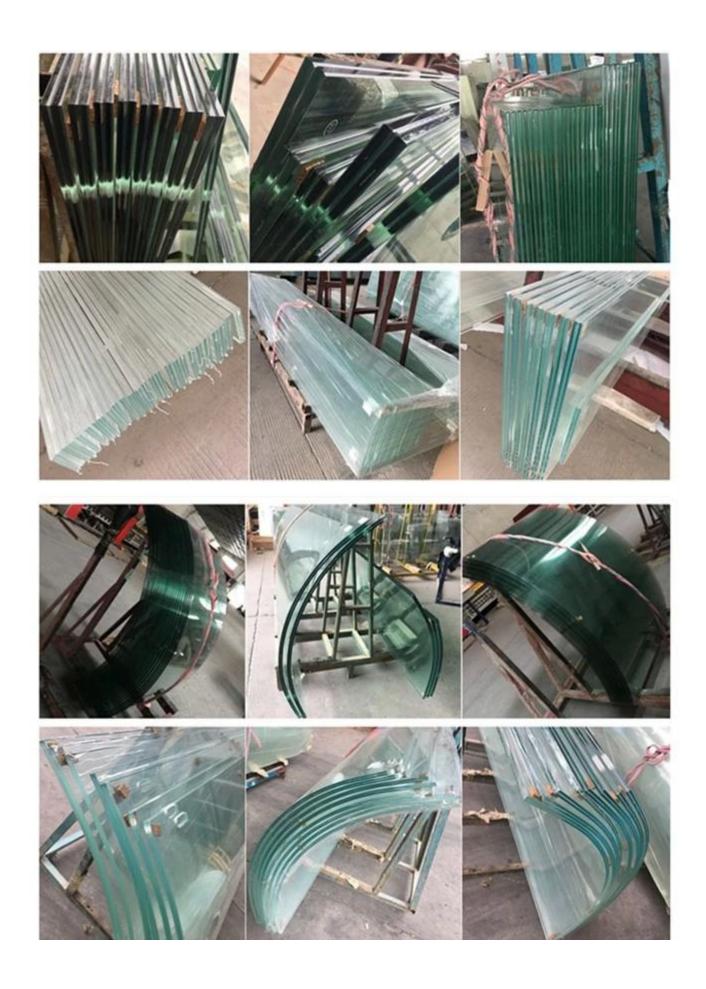

Flat tempered laminated glass VS curved tempered laminated glass (clear float glass VS low iron glass)

Various type glass lift elevator :

Satety packing for elevator glass: