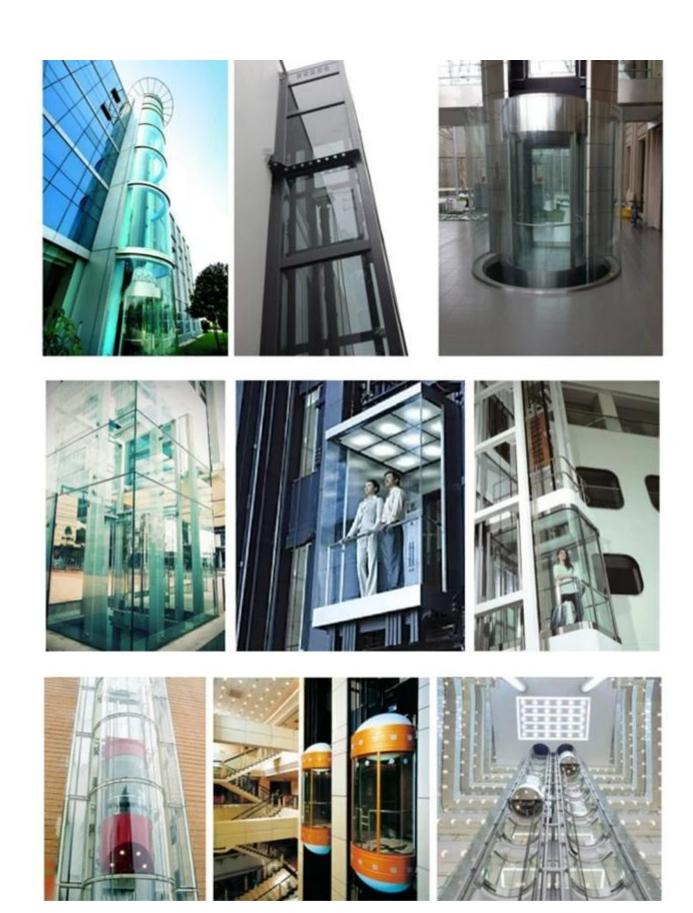

Flat tempered laminated glass VS curved tempered laminated glass (clear float glass VS low iron glass)

Various type glass lift elevator :

Satety packing for elevator glass: