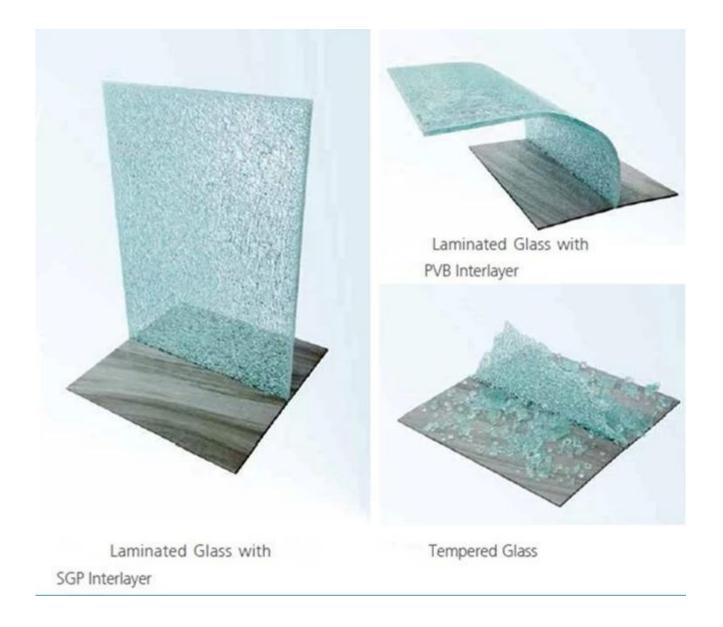

#### Why SGP laminated glass used for floor more better than use PVB laminated glass?

Both PVB laminated safety glass and SGP security laminated glass, what's the difference between SGP laminated glass and PVB laminated glass for structural glass floor?

- 1. Compare with traditional PVB laminated safety glass, the hardness improve 100 times, the strength improve of 5 times than PVB
- 2. The SGP laminated glass which is with highly hardness, high strength, can make glass more thin, reduce cost, glass panel size been more large.
- 3. The SGP laminated glass is five times stronger and up to 100 times stiffer than PVB laminated glass.
- 4. The SGP laminated glass is stand up when broken, while the PVB laminated glass is fell down.
- 5.The SGP yellow index is smaller than 1.5, while the PVB yellow index is 6-12, so the SGP laminated glass is much more clear than PVB laminated glass, used the SGP laminated glass floor looks more high-end.

## How to distinguish the real SGP laminated glass between fake one?

The real SGP laminate glass which never fall apart and fall down if broken, even broken the fragment still stronger glue by the SGP film, and even though sit down on the broken glass still safety that don't worried about to fall down.