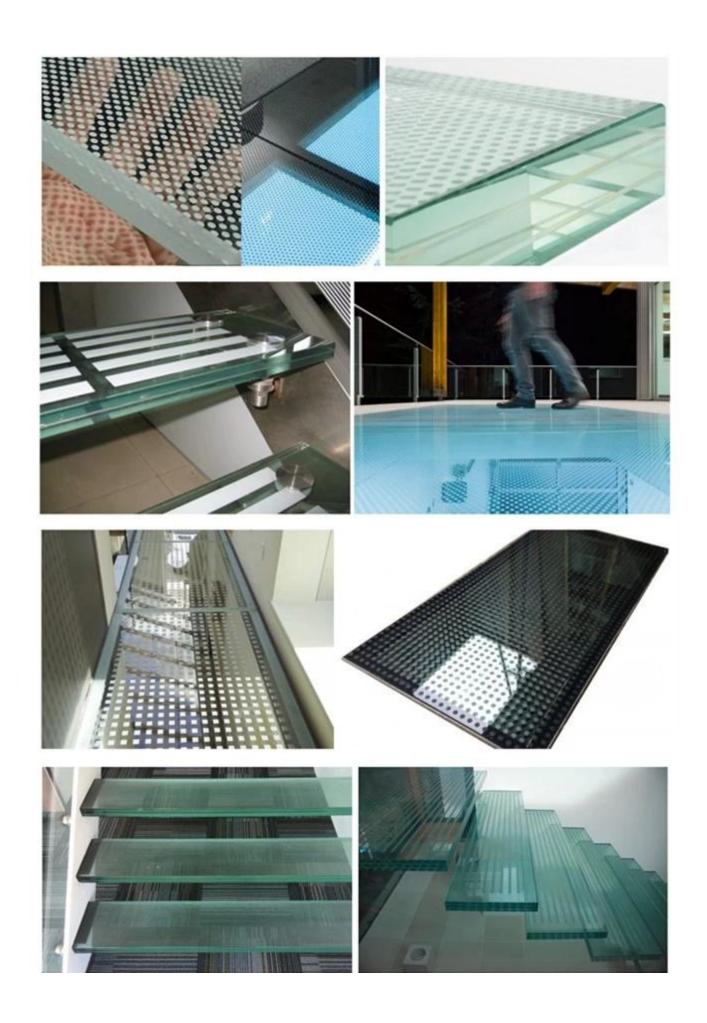

| Shape       | can be square, rectangular ,Trapezoid , triangle, or other customized shapes                                                                                                                          |
|-------------|-------------------------------------------------------------------------------------------------------------------------------------------------------------------------------------------------------|
| Size        | Can custom cut to different sizes, min size 300x300mm, max size of 3300x8000mm                                                                                                                        |
| Thickness   | can do different thickness 21.52mm, 25.52mm,39.52mm,33mm, 38mm,60mm, 10+10mm,12+12mm,19+19mm, 10+10+10,12+12+12,19+19+19,many other.                                                                  |
| Color       | white, black, yellow, red, gray, any pantone color could be produced;                                                                                                                                 |
| Pattern     | Small round dot, line,                                                                                                                                                                                |
| Processing  | drill holes and cutouts for frameless design accessories installation, can full surface color printed, also can partial color printing or pattern printing, any customized pattern design is accepted |
| Application | residential and commercial exterior and interior, includes stair, Portal, platform bridge, pedestrian bridge, overbridge ,Canopy Walkway, skyway, footbridges,etc                                     |

# Why used silk screen printed processed on SGP laminated glass floor but not acid etched frosted processed?

- 1. The SGP laminated glass flooring with silk screen printed the anti-slip white dot or white line or white pattern on the surface, there's many type pattern and any color for you choose.
- 2. Ceramic frit coated glass/Silk screen printed glass which is a friendly safety glass, the acid etched frosted glass which is not environmental-friendly.
- 3. To compare with the acid etched frosted white dot or line, or pattern, the silk screen printed laminated glass floor which can help you save much money.
- 4. For the silk screen printing glass which can better to clean than the acid etched frosted glass and easy to maintain.

## **Application:**

walk-able skylights, stair treads, stair landings, ramps, footbridges, bath areas, traffic-able roofs, traffic-able areas, etc.

Why choose JIMYGLASS factory?

- 1. We have full sets of advance production equipment, can satisfy your any glass processing demand;
- 2. Our professional research and development with many years on produce and research new products to meeting the market required;
- 3. We have professional sales engineers, can provide you the professional suggestion and technical supporting;
- 4. We have skillful workers, to make sure every piece glass come out with good conditions;
- 5. We have strictly management system, to control the cost as low as possible, and make the production time as fast as possible;
- 6. We have specialized quality inspectors, to make sure every piece glass pack and ship out for you without any quality problem, even no any small bubbles or defects;
- 7. We had packing department special design the packing and loading depend on your glass order to ensure safety and stronger shipping;
- 8. We have professional logistic team, could make sure deliver the glass for you without any damage, but with the fastest shipping time and lowest delivery cost.