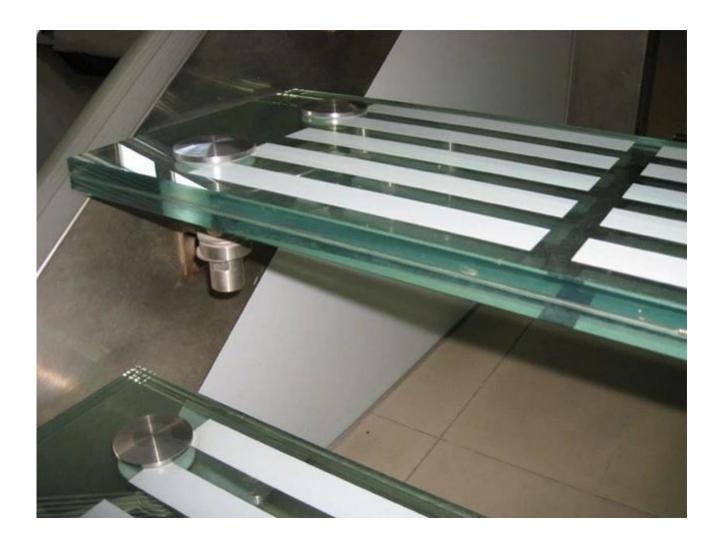

| Shape       | can be square, rectangular ,Trapezoid , triangle, or other customized shapes                                                                                                                          |
|-------------|-------------------------------------------------------------------------------------------------------------------------------------------------------------------------------------------------------|
| Size        | Can custom cut to different sizes, min size 300x300mm, max size of 3300x8000mm                                                                                                                        |
| Thickness   | can do different thickness 21.52mm, 25.52mm,39.52mm,33mm, 38mm,60mm, 10+10mm,12+12mm,19+19mm, 10+10+10,12+12+12,19+19+19,many other.                                                                  |
| Color       | white, black, yellow, red, gray, any pantone color could be produced;                                                                                                                                 |
| Pattern     | Small round dot, line,                                                                                                                                                                                |
| Processing  | drill holes and cutouts for frameless design accessories installation, can full surface color printed, also can partial color printing or pattern printing, any customized pattern design is accepted |
| Application | residential and commercial exterior and interior, includes stair, Portal, platform bridge, pedestrian bridge, overbridge ,Canopy Walkway, skyway, footbridges,etc                                     |

# Why used silk screen printed processed on SGP laminated glass floor but not acid etched frosted processed?

- 1. The SGP laminated glass flooring with silk screen printed the anti-slip white dot or white line or white pattern on the surface, there's many type pattern and any color for you choose.
- 2. Ceramic frit coated glass/Silk screen printed glass which is a friendly safety glass, the acid etched frosted glass which is not environmental-friendly.
- 3. To compare with the acid etched frosted white dot or line, or pattern, the silk screen printed laminated glass floor which can help you save much money.
- 4. For the silk screen printing glass which can better to clean than the acid etched frosted glass and easy to maintain.