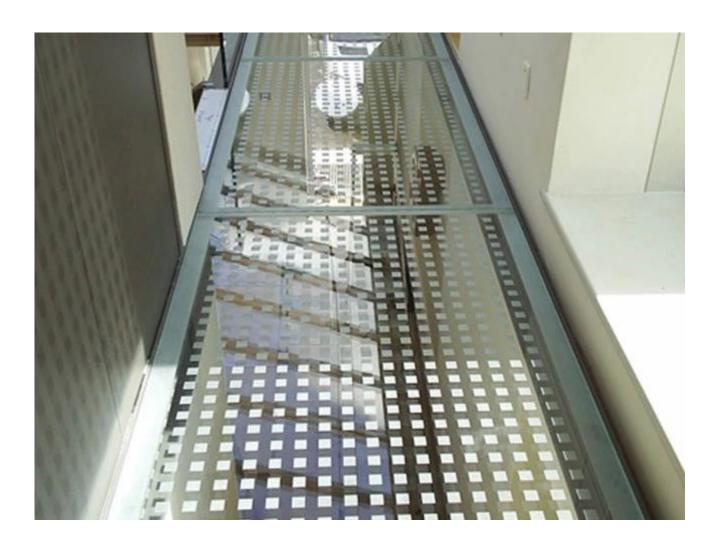

Here we would like to introduce you more information about our high quality structural SGP laminated glass flooring silk screen printed non-slip dot on surface as below:

**Details about SGP tempered laminated ceramic frit glass floors** 

| Shape       | can be square, rectangular ,Trapezoid , triangle, or other customized shapes                                                                                                                          |
|-------------|-------------------------------------------------------------------------------------------------------------------------------------------------------------------------------------------------------|
| Size        | Can custom cut to different sizes, min size 300x300mm, max size of 3300x8000mm                                                                                                                        |
| Thickness   | can do different thickness 21.52mm, 25.52mm,39.52mm,33mm, 38mm,60mm, 10+10mm,12+12mm,19+19mm, 10+10+10,12+12+12,19+19+19,many other.                                                                  |
| Color       | white, black, yellow, red, gray, any pantone color could be produced;                                                                                                                                 |
| Pattern     | Small round dot, line,                                                                                                                                                                                |
| Processing  | drill holes and cutouts for frameless design accessories installation, can full surface color printed, also can partial color printing or pattern printing, any customized pattern design is accepted |
| Application | residential and commercial exterior and interior, includes stair, Portal, platform bridge, pedestrian bridge, overbridge ,Canopy Walkway, skyway, footbridges,etc                                     |

# Why used silk screen printed processed on SGP laminated glass floor but not acid etched frosted processed?

- 1. The SGP laminated glass flooring with silk screen printed the anti-slip white dot or white line or white pattern on the surface, there's many type pattern and any color for you choose.
- 2. Ceramic frit coated glass/Silk screen printed glass which is a friendly safety glass, the acid etched frosted glass which is not environmental-friendly.
- 3. To compare with the acid etched frosted white dot or line, or pattern, the silk screen printed laminated glass floor which can help you save much money.
- 4. For the silk screen printing glass which can better to clean than the acid etched frosted glass and easy to maintain.