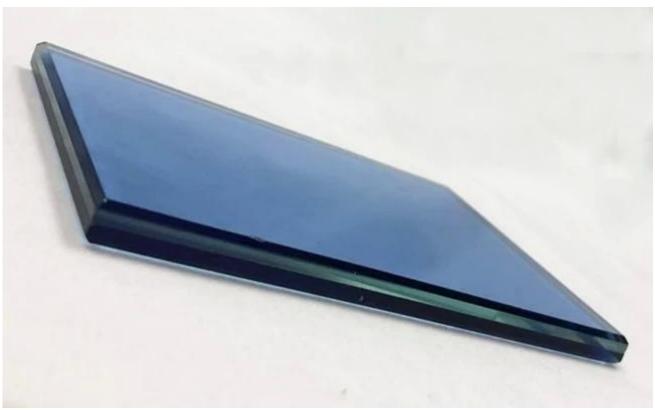

## What is Colored Laminated Glass?

**Color laminated glass** is made of two or more sheets of glass together with a translucent colored plastic interlayer. Colour laminated glass is similar to clear laminated glass but with the addition of a coloured (PVB) interlayer. Colour laminated glass be based on float glass, and also available in specialist glasses including low iron (crystal clear) and a variety of tints (milk, blue, dark grey, light green, bronze, etc). The process of laminated glass through annealed, heat-strengthened, tempered or coating to further design with decorative glass.