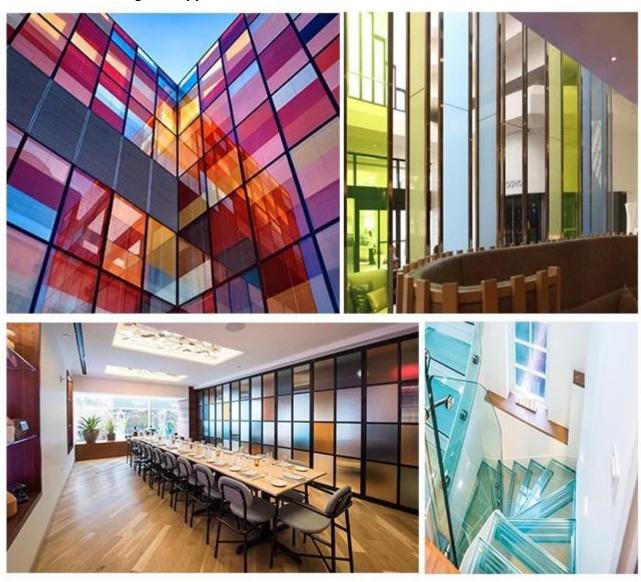

## **Applications:**

- Windows, Doors, Skylights and Canopies (safer and stronger, create elegant new designs and framing systems)
- Facades and Curtain Walls (stiffness, clarity, and impact toughness in high-performance building facades and curtain walls)
- Glass Railings, Balustrades, Pool fence and Partitions (keep people in safe places, preventing injuries related to sudden glass failure)
- Glass Flooring and Stairs (offer an extra level of deflection strength and structural integrity)
- Glass Storefronts and Retail Displays (seen clearly, stay safely secured)

Colored laminated glass application