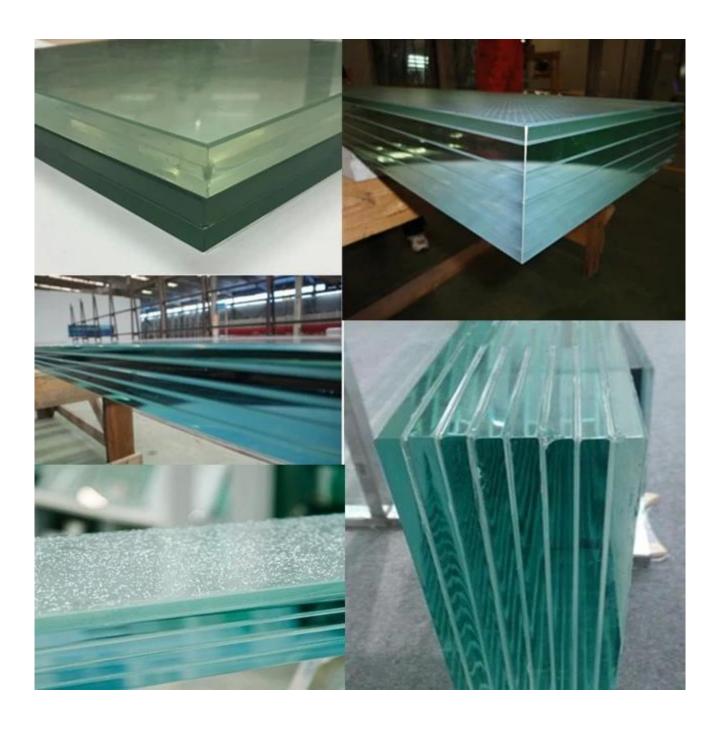

## The features of SentryGlas interlayer structural glass:

- 1. Glass thickness:
- two layers of SGP laminated glass,

like 4+4mm 5+5mm 6+6mm 8+8mm 10+10mm 12+12mm 15+15mm 19+19mm

- triple layers of SGP interlayer laminated glass,

like 4+4+4mm 5+5+5mm 6+6+6mm 8+8+8mm 10+10+10mm 12+12+12mm...

- Four layers SGP laminated glass,

like 4+4+4+4mm 5+5+5+5mm 6+6+6+6mm 8+8+8+8mm 10+10+10+10mm...

- Five layers of DuPont SentryGlas laminated glass, like 8+8+8+8mm 10+10+10+10+10mm...

Multi-layer SentryGlas SGP laminated glass are available.

- 2. Glass size: max size in 3300x13000mm, any customized size available.
- 3. Glass shape: flat SGP laminated glass or SGP laminated curved glass are available.
- 4. Glass type: clear SGP laminated glass, ultra clear SGP laminated glass, low iron SGP toughened laminated heat soaked glass, etc.
- 5. Special processing: drill holes, cutout, polished edge, logo printing, heat soaked, etc.