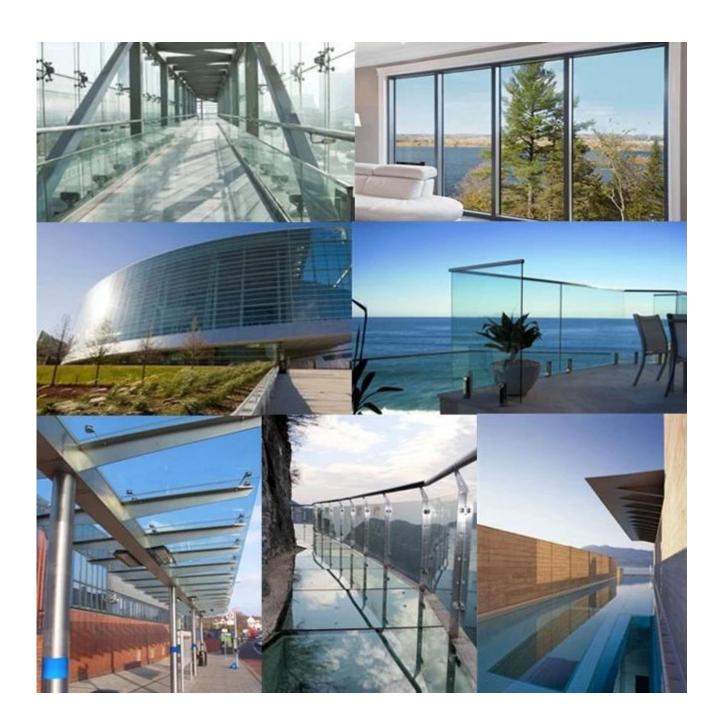

## The applications of DuPont SentryGlas laminated:

- \*\*\*Hurricane resistant windows,doors and skylights
- \*\*\*Bomb blast resistant windows, doors and facades
- \*\*\*Minimally supported and open-edged railings, facades and canopies
- \*\*\*Structural glass flooring, stairs, walkways and pedestrian bridges Many others