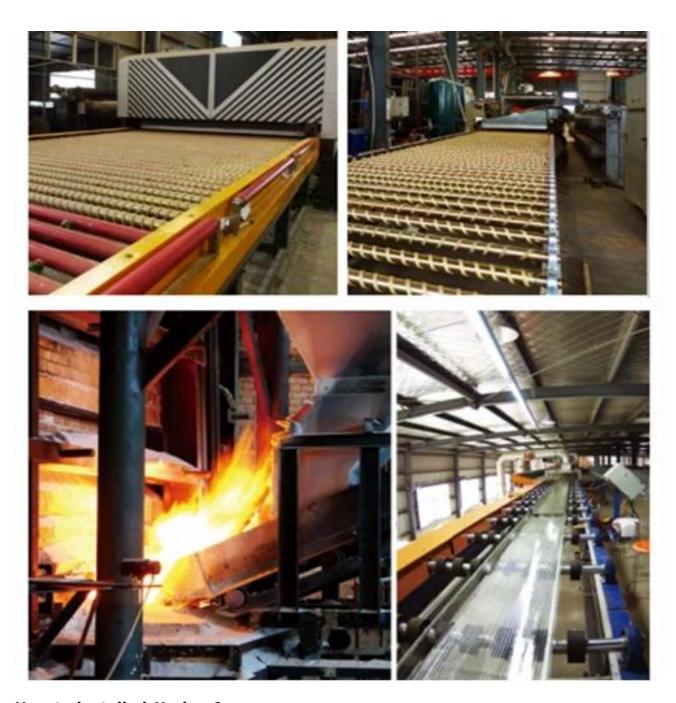

# U channel glass production line:

How to installed U-glass?

Low iron frosted U shape glass project: