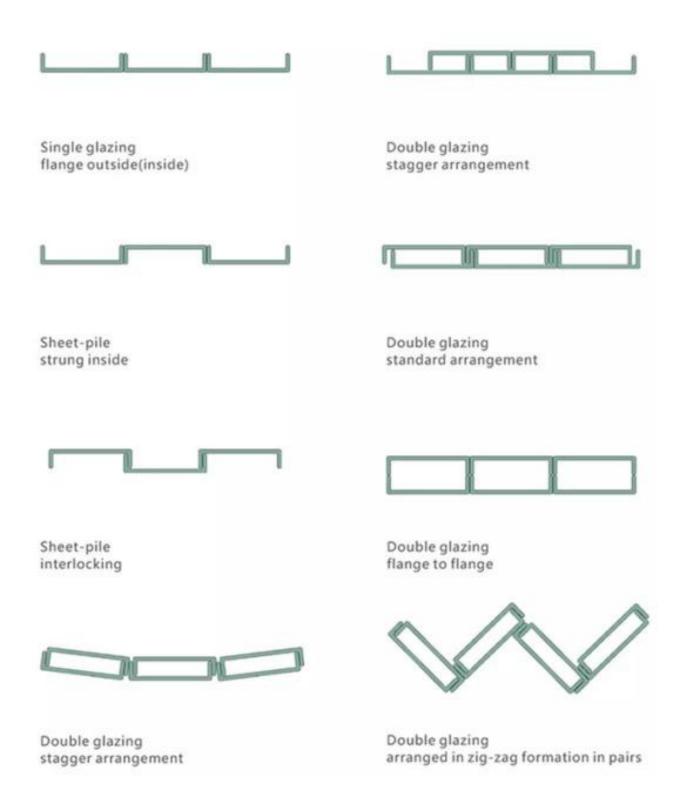

#### What is U-Glass?

U-profile glass is a U shaped cast glass whose u-shaped form increases its resistance to lateral wind loads and permits to install in exposed locations or in extremely long lights, without the necessity for intermediate horizontal or vertical supports. It can also be used in roofs, railing, skylight, partition, etc.It can be installed as single or <u>double glazing</u> in an aluminum frame, with or without a thermal break. The U-shaped profiles can also be installed horizontally, supported individually in the frame.

# U channel glass production line:

How to installed U-glass?

Low iron frosted U shape glass project: