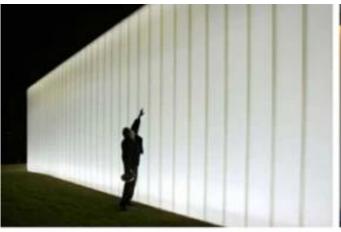

# U channel glass production line:

How to installed U-glass?

Low iron frosted U shape glass project: